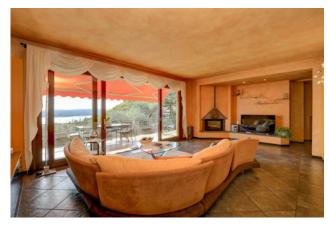

The main entrance opens onto the spacious living room with a large window that offers a spectacular view of Lake Garda. In the living room we find a dining room, from which you have access to the kitchen.