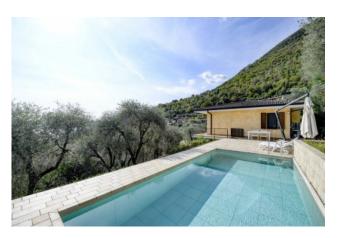

In the garden planted with olive trees that surrounds the villa, a solarium with swimming pool and barbecue area has also been created, ideal in the summer season, all with an exceptional view of the lake.