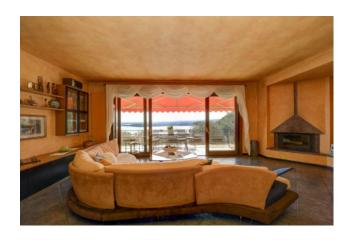

The main entrance opens onto the spacious living room with a large window that offers a spectacular view of Lake Garda. In the living room we find a dining room, from which you have access to the kitchen.