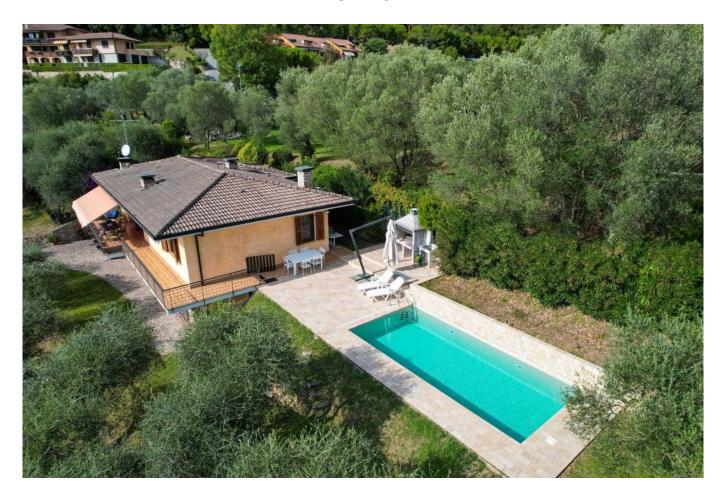

## 284 sq.m. | Bathrooms: 3 | Bedrooms: 3 | Rooms: 9

A stone's throw from the characteristic Borgo di Fasano above in a green setting we find this villa on two levels and surrounded by a park of about 3,000 square meters, part of which is used for olive groves.

In the garden planted with olive trees that surrounds the villa, a solarium with swimming pool and barbecue area has also been created, ideal in the summer season, all with an exceptional view of the lake.

Garage for 3 cars.

| _               |     | ~   |    |    |              |   |
|-----------------|-----|-----|----|----|--------------|---|
| $\Gamma \Delta$ | rti | H-/ | •  | +. | $\mathbf{a}$ | n |
| C               | ıuı |     | .a | LI | u            |   |