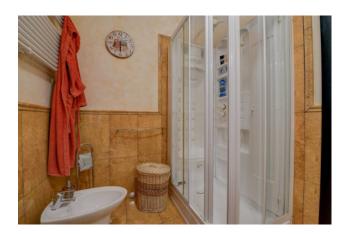

Entering the sleeping area, the corridor leads to the various rooms divided as follows: two double bedrooms overlooking the lake, one of which has an en suite bathroom with window and whirlpool tub; a second bathroom with window and shower; a room currently used as a walk-in closet.

On the ground floor is the tavern area. Here various rooms have been created with the function of storage and cellar. A bathroom that serves the entire floor, a large double bedroom currently used as a study, the bright and airy tavern with a stone fireplace and a kitchen that currently serves as a laundry.