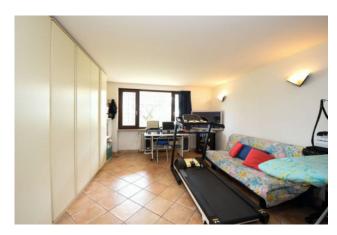

On the ground floor is the tavern area. Here various rooms have been created with the function of storage and cellar. A bathroom that serves the entire floor, a large double bedroom currently used as a study, the bright and airy tavern with a stone fireplace and a kitchen that currently serves as a laundry.