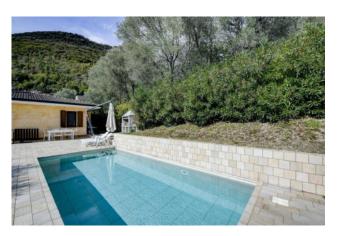

In the garden planted with olive trees that surrounds the villa, a solarium with swimming pool and barbecue area has also been created, ideal in the summer season, all with an exceptional view of the lake.