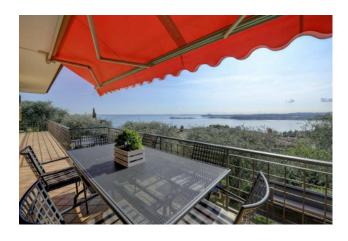

The main entrance opens onto the spacious living room with a large window that offers a spectacular view of Lake Garda. In the living room we find a dining room, from which you have access to the kitchen.