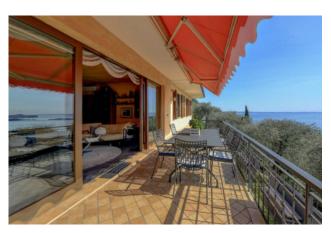

The main entrance opens onto the spacious living room with a large window that offers a spectacular view of Lake Garda. In the living room we find a dining room, from which you have access to the kitchen.

In the garden planted with olive trees that surrounds the villa, a solarium with swimming pool and barbecue area has also been created, ideal in the summer season, all with an exceptional view of the lake.