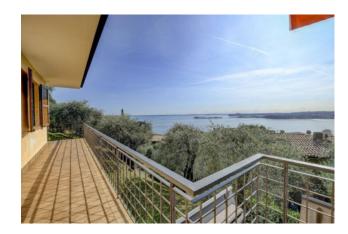

The main entrance opens onto the spacious living room with a large window that offers a spectacular view of Lake Garda. In the living room we find a dining room, from which you have access to the kitchen.

In the garden planted with olive trees that surrounds the villa, a solarium with swimming pool and barbecue area has also been created, ideal in the summer season, all with an exceptional view of the lake.