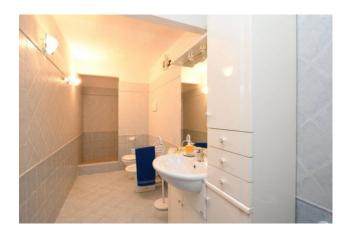

Entering the sleeping area, the corridor leads to the various rooms divided as follows: two double bedrooms overlooking the lake, one of which has an en suite bathroom with window and whirlpool tub; a second bathroom with window and shower; a room currently used as a walk-in closet.