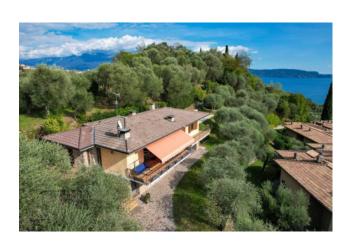

## Villa Fasano Sopra € 1.600.000 negotiable Ref. 104

## 284 sq.m. | Bathrooms: 3 | Bedrooms: 3 | Rooms: 9

A stone's throw from the characteristic Borgo di Fasano above in a green setting we find this villa on two levels and surrounded by a park of about 3,000 square meters, part of which is used for olive groves.

In the garden planted with olive trees that surrounds the villa, a solarium with swimming pool and barbecue area has also been created, ideal in the summer season, all with an exceptional view of the lake.