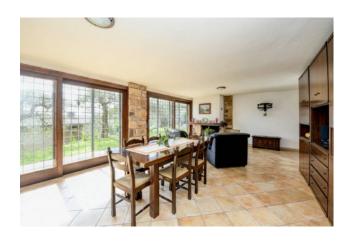

The main entrance opens onto the spacious living room with a large window that offers a spectacular view of Lake Garda. In the living room we find a dining room, from which you have access to the kitchen.