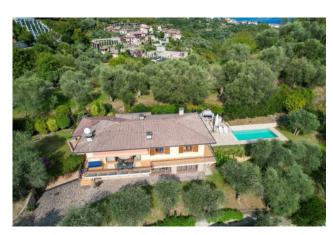

## 284 sq.m. | Bathrooms: 3 | Bedrooms: 3 | Rooms: 9

A stone's throw from the characteristic Borgo di Fasano above in a green setting we find this villa on two levels and surrounded by a park of about 3,000 square meters, part of which is used for olive groves.

In the garden planted with olive trees that surrounds the villa, a solarium with swimming pool and barbecue area has also been created, ideal in the summer season, all with an exceptional view of the lake.

Garage for 3 cars.

| _               |     | ~   |    |    |              |   |
|-----------------|-----|-----|----|----|--------------|---|
| $\Gamma \Delta$ | rti | H-/ | •  | +. | $\mathbf{a}$ | n |
| C               | ıuı |     | .a | LI | u            |   |