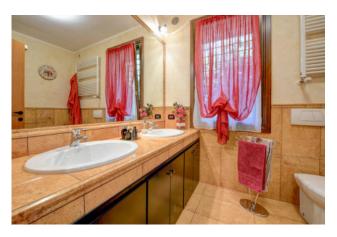

Entering the sleeping area, the corridor leads to the various rooms divided as follows: two double bedrooms overlooking the lake, one of which has an en suite bathroom with window and whirlpool tub; a second bathroom with window and shower; a room currently used as a walk-in closet.

On the ground floor is the tavern area. Here various rooms have been created with the function of storage and cellar. A bathroom that serves the entire floor, a large double bedroom currently used as a study, the bright and airy tavern with a stone fireplace and a kitchen that currently serves as a laundry.