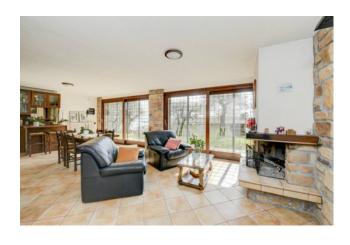

The main entrance opens onto the spacious living room with a large window that offers a spectacular view of Lake Garda. In the living room we find a dining room, from which you have access to the kitchen.

On the ground floor is the tavern area. Here various rooms have been created with the function of storage and cellar. A bathroom that serves the entire floor, a large double bedroom currently used as a study, the bright and airy tavern with a stone fireplace and a kitchen that currently serves as a laundry.