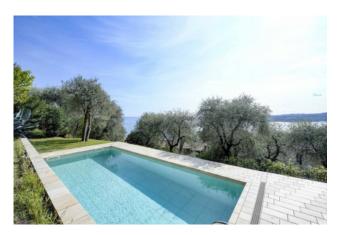

In the garden planted with olive trees that surrounds the villa, a solarium with swimming pool and barbecue area has also been created, ideal in the summer season, all with an exceptional view of the lake.