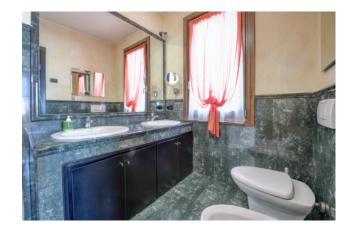

Entering the sleeping area, the corridor leads to the various rooms divided as follows: two double bedrooms overlooking the lake, one of which has an en suite bathroom with window and whirlpool tub; a second bathroom with window and shower; a room currently used as a walk-in closet.

On the ground floor is the tavern area. Here various rooms have been created with the function of storage and cellar. A bathroom that serves the entire floor, a large double bedroom currently used as a study, the bright and airy tavern with a stone fireplace and a kitchen that currently serves as a laundry.