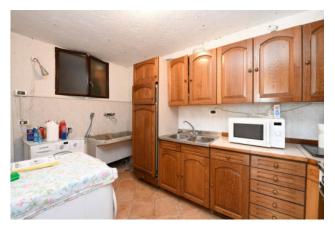

On the ground floor is the tavern area. Here various rooms have been created with the function of storage and cellar. A bathroom that serves the entire floor, a large double bedroom currently used as a study, the bright and airy tavern with a stone fireplace and a kitchen that currently serves as a laundry.