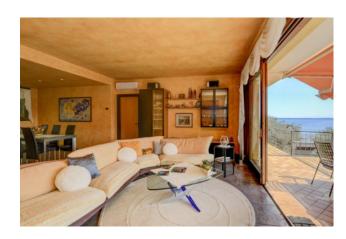

The main entrance opens onto the spacious living room with a large window that offers a spectacular view of Lake Garda. In the living room we find a dining room, from which you have access to the kitchen.