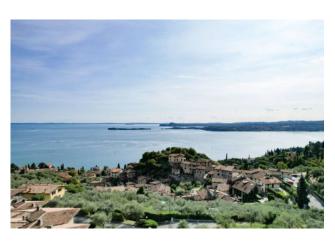

## Villa Fasano Sopra € 1.600.000 negotiable Ref. 104

## 284 sq.m. | Bathrooms: 3 | Bedrooms: 3 | Rooms: 9

A stone's throw from the characteristic Borgo di Fasano above in a green setting we find this villa on two levels and surrounded by a park of about 3,000 square meters, part of which is used for olive groves.

In the garden planted with olive trees that surrounds the villa, a solarium with swimming pool and barbecue area has also been created, ideal in the summer season, all with an exceptional view of the lake.