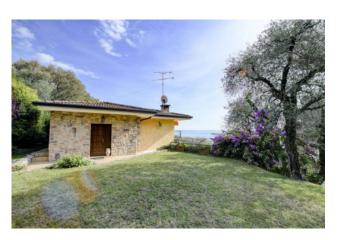

The main entrance opens onto the spacious living room with a large window that offers a spectacular view of Lake Garda. In the living room we find a dining room, from which you have access to the kitchen.

Entering the sleeping area, the corridor leads to the various rooms divided as follows: two double bedrooms overlooking the lake, one of which has an en suite bathroom with window and whirlpool tub; a second bathroom with window and shower; a room currently used as a walk-in closet.