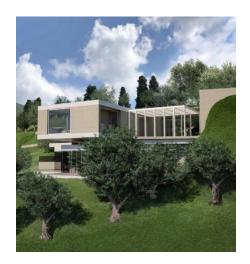

## 5.000 sq.m.

Building land with lake view

In Gardone Riviera, a few steps from the Vittoriale degli Italiani, we offer for sale a rustic house to be demolished for transformation into a modern building.

The project has been approved by the superintendency, the property will be on two levels with a spectacular lake view from every corner.

The lot is approx. 5,000 m2. the construction is authorized for a villa of approx. 300 m2. with wonderful porches and terraces and a magnificent swimming pool.

## **Property details**

**Address**: via Belvedere, snc **Buildable sq.m.**: 300 sq.m.

| F | _ | a | t |   | re | 2 |
|---|---|---|---|---|----|---|
|   | c | а |   | ч |    | - |

Lake view