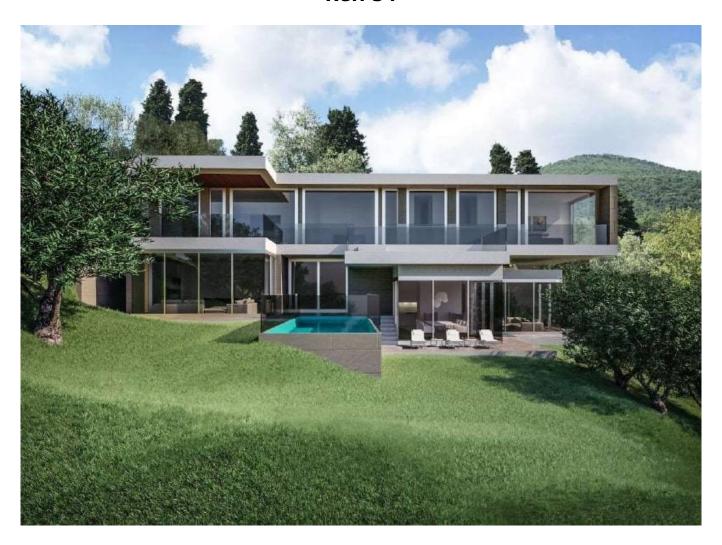

## 5.000 sq.m.

Building land with lake view

In Gardone Riviera, a few steps from the Vittoriale degli Italiani, we offer for sale a rustic house to be demolished for transformation into a modern building.

The project has been approved by the superintendency, the property will be on two levels with a spectacular lake view from every corner.

The lot is approx. 5,000 m2. the construction is authorized for a villa of approx. 300 m2. with wonderful porches and terraces and a magnificent swimming pool.

## **Property details**

**Address**: via Belvedere, snc **Buildable sq.m.**: 300 sq.m.

| F | _ | a | t |   | re | 2 |
|---|---|---|---|---|----|---|
|   | c | а |   | ч |    | - |

Lake view