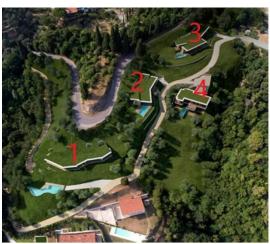

The project has been approved by the superintendency, the property will be on two levels with a spectacular lake view from every corner.

The lot is approx. 5,000 m2. the construction is authorized for a villa of approx. 300 m2. with wonderful porches and terraces and a magnificent swimming pool.

## **Property details**

**Address**: via Belvedere, snc **Buildable sq.m.**: 300 sq.m.

| F | _ | a | t |   | re | 2 |
|---|---|---|---|---|----|---|
|   | c | а |   | ч |    | - |

Lake view