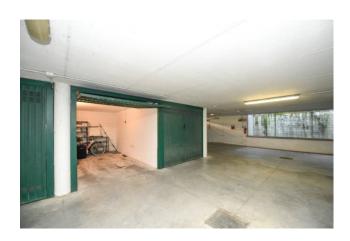

The apartment also has a large cellar with its own heating system; washer and dryer; with ample space for golf equipment and extra storage.

An underground garage with a single lock; ideal for a car, bicycles, etc. is sold separately for euro 25,000