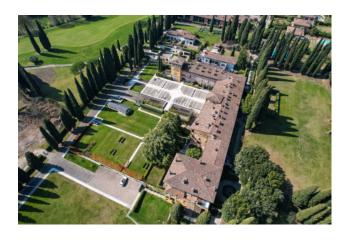

## 95 sq.m. | Bathrooms: 2 | Bedrooms: 2 | Rooms: 3 | Garden: Common

Inside the exclusive and historic residence "Tenuta Le Posteghe" dating back to the end of the 19th century, we offer for sale an exclusive apartment located on the second/top floor as follows:

The apartment is located in the "slat" part of the complex so called due to its longitudinal layout with all the living areas facing east and all the sleeping areas facing west, thus guaranteeing perfect exposure to the sun. Residents have the exclusive right to use the magnificent surrounding park of over 40,000 m2. with swimming pool and relaxation area, and surrounded by the 27-hole golf course of the prestigious "Garda Golf Country Club".