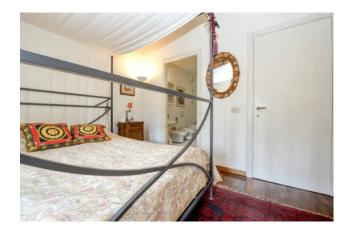

Large and spacious living room with marble fireplace and terracotta floors; built-in kitchen and dining area; panoramic windows with spectacular views of the historic estate and Lake Garda; high ceilings; the two large bedrooms with high quality built-in wardrobes and parquet floors; en-suite bathrooms and a balcony; built-in wardrobes and wardrobes in the corridor.