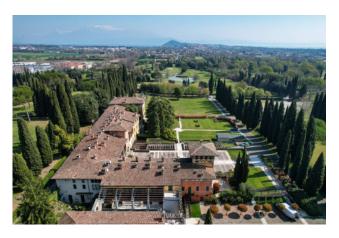

## 95 sq.m. | Bathrooms: 2 | Bedrooms: 2 | Rooms: 3 | Garden: Common

Inside the exclusive and historic residence "Tenuta Le Posteghe" dating back to the end of the 19th century, we offer for sale an exclusive apartment located on the second/top floor as follows:

The apartment is located in the "slat" part of the complex so called due to its longitudinal layout with all the living areas facing east and all the sleeping areas facing west, thus guaranteeing perfect exposure to the sun. Residents have the exclusive right to use the magnificent surrounding park of over 40,000 m2. with swimming pool and relaxation area, and surrounded by the 27-hole golf course of the prestigious "Garda Golf Country Club".