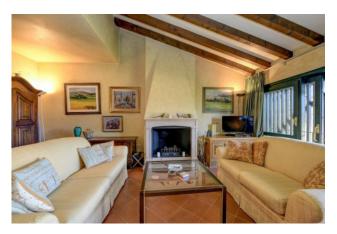

Large and spacious living room with marble fireplace and terracotta floors; built-in kitchen and dining area; panoramic windows with spectacular views of the historic estate and Lake Garda; high ceilings; the two large bedrooms with high quality built-in wardrobes and parquet floors; en-suite bathrooms and a balcony; built-in wardrobes and wardrobes in the corridor.