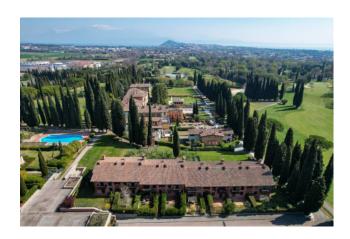

## 95 sq.m. | Bathrooms: 2 | Bedrooms: 2 | Rooms: 3 | Garden: Common

Inside the exclusive and historic residence "Tenuta Le Posteghe" dating back to the end of the 19th century, we offer for sale an exclusive apartment located on the second/top floor as follows:

The apartment is located in the "slat" part of the complex so called due to its longitudinal layout with all the living areas facing east and all the sleeping areas facing west, thus guaranteeing perfect exposure to the sun. Residents have the exclusive right to use the magnificent surrounding park of over 40,000 m2. with swimming pool and relaxation area, and surrounded by the 27-hole golf course of the prestigious "Garda Golf Country Club".