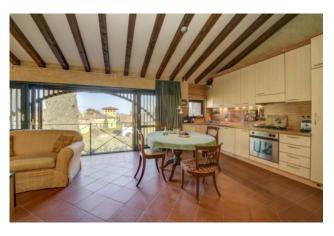

Large and spacious living room with marble fireplace and terracotta floors; built-in kitchen and dining area; panoramic windows with spectacular views of the historic estate and Lake Garda; high ceilings; the two large bedrooms with high quality built-in wardrobes and parquet floors; en-suite bathrooms and a balcony; built-in wardrobes and wardrobes in the corridor.