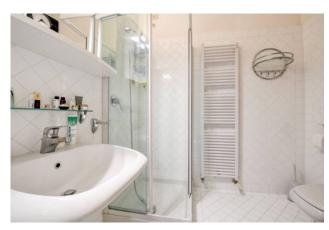

Large and spacious living room with marble fireplace and terracotta floors; built-in kitchen and dining area; panoramic windows with spectacular views of the historic estate and Lake Garda; high ceilings; the two large bedrooms with high quality built-in wardrobes and parquet floors; en-suite bathrooms and a balcony; built-in wardrobes and wardrobes in the corridor.