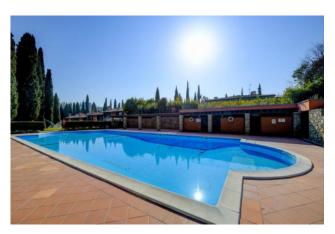

The apartment is located in the "slat" part of the complex so called due to its longitudinal layout with all the living areas facing east and all the sleeping areas facing west, thus guaranteeing perfect exposure to the sun. Residents have the exclusive right to use the magnificent surrounding park of over 40,000 m2. with swimming pool and relaxation area, and surrounded by the 27-hole golf course of the prestigious "Garda Golf Country Club".