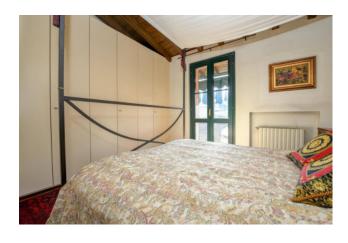

Large and spacious living room with marble fireplace and terracotta floors; built-in kitchen and dining area; panoramic windows with spectacular views of the historic estate and Lake Garda; high ceilings; the two large bedrooms with high quality built-in wardrobes and parquet floors; en-suite bathrooms and a balcony; built-in wardrobes and wardrobes in the corridor.