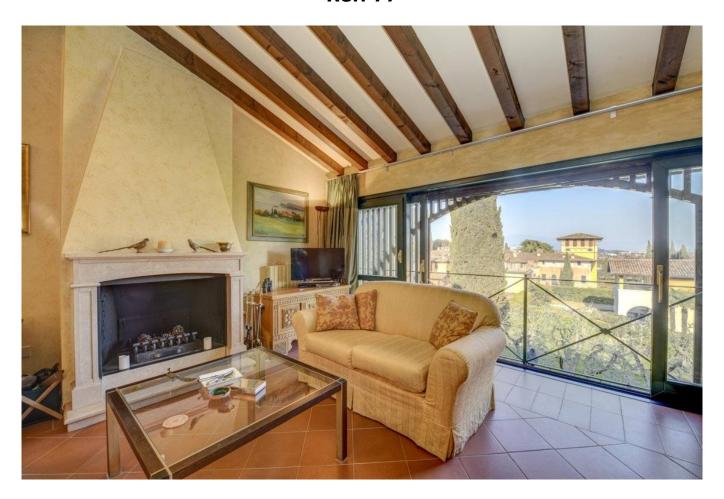

Large and spacious living room with marble fireplace and terracotta floors; built-in kitchen and dining area; panoramic windows with spectacular views of the historic estate and Lake Garda; high ceilings; the two large bedrooms with high quality built-in wardrobes and parquet floors; en-suite bathrooms and a balcony; built-in wardrobes and wardrobes in the corridor.