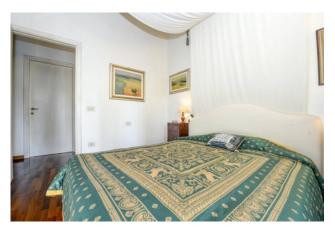

Large and spacious living room with marble fireplace and terracotta floors; built-in kitchen and dining area; panoramic windows with spectacular views of the historic estate and Lake Garda; high ceilings; the two large bedrooms with high quality built-in wardrobes and parquet floors; en-suite bathrooms and a balcony; built-in wardrobes and wardrobes in the corridor.