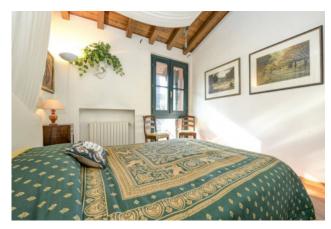

Large and spacious living room with marble fireplace and terracotta floors; built-in kitchen and dining area; panoramic windows with spectacular views of the historic estate and Lake Garda; high ceilings; the two large bedrooms with high quality built-in wardrobes and parquet floors; en-suite bathrooms and a balcony; built-in wardrobes and wardrobes in the corridor.