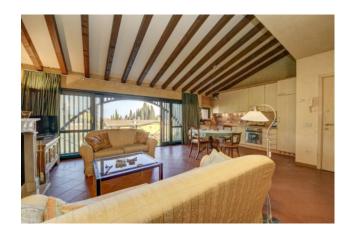

Large and spacious living room with marble fireplace and terracotta floors; built-in kitchen and dining area; panoramic windows with spectacular views of the historic estate and Lake Garda; high ceilings; the two large bedrooms with high quality built-in wardrobes and parquet floors; en-suite bathrooms and a balcony; built-in wardrobes and wardrobes in the corridor.