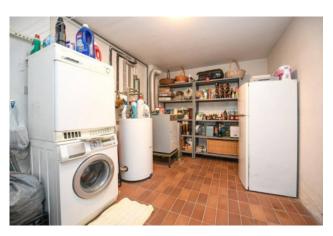

The apartment also has a large cellar with its own heating system; washer and dryer; with ample space for golf equipment and extra storage.

An underground garage with a single lock; ideal for a car, bicycles, etc. is sold separately for euro 25,000