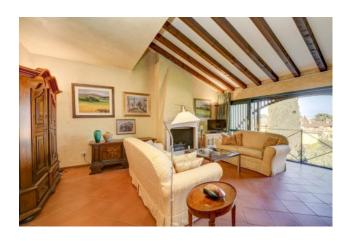

Large and spacious living room with marble fireplace and terracotta floors; built-in kitchen and dining area; panoramic windows with spectacular views of the historic estate and Lake Garda; high ceilings; the two large bedrooms with high quality built-in wardrobes and parquet floors; en-suite bathrooms and a balcony; built-in wardrobes and wardrobes in the corridor.