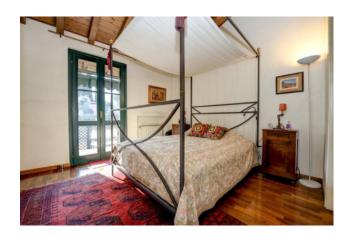

Large and spacious living room with marble fireplace and terracotta floors; built-in kitchen and dining area; panoramic windows with spectacular views of the historic estate and Lake Garda; high ceilings; the two large bedrooms with high quality built-in wardrobes and parquet floors; en-suite bathrooms and a balcony; built-in wardrobes and wardrobes in the corridor.