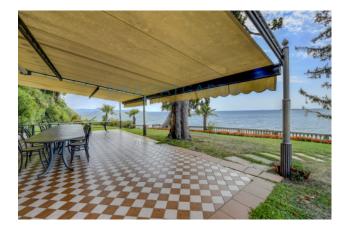

The main building, of approximately 530 m2, is spread over 3 floors.

The ground floor has a convivial vocation which is expressed through the presence of a large room equipped with a kitchen, a cellar for the correct conservation of wines and a beautiful terrace protected by an awning, perfect for summer lunches and dinners, little distant an impressive barbecue.