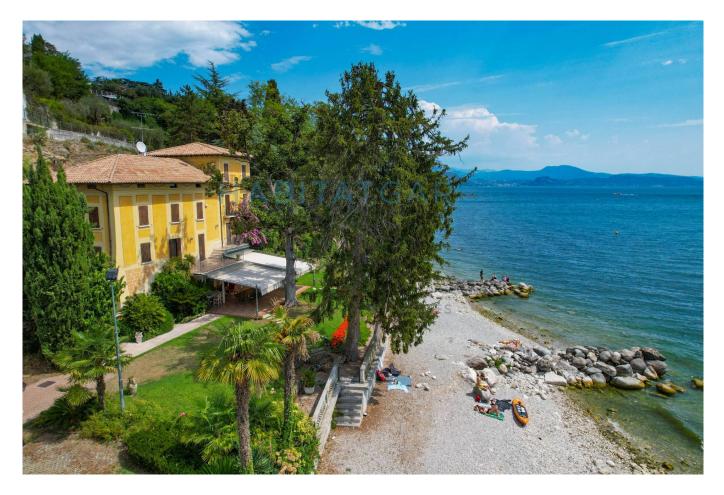

### 600 sq.m. | Bathrooms: 5 | Bedrooms: 6 | Rooms: 17 | Garden: Private

Extraordinary eighteenth-century villa, immersed in a splendid centuries-old park of smq. 3,800 approximately, overlooking the beach and the port of Dusano.

The main building, of approximately 530 m2, is spread over 3 floors.

The ground floor has a convivial vocation which is expressed through the presence of a large room equipped with a kitchen, a cellar for the correct conservation of wines and a beautiful terrace protected by an awning, perfect for summer lunches and dinners, little distant an impressive barbecue.

The exclusive and unique position and the wonderful panoramic view, which changes colors according to the alternation of the seasons, are best appreciated, not only from the park but also from a large viewpoint overlooking the lake and a garden embellished with tall palm trees and flower beds.