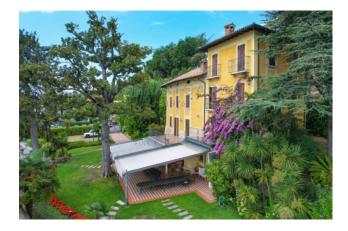

### 600 sq.m. | Bathrooms: 5 | Bedrooms: 6 | Rooms: 17 | Garden: Private

Extraordinary eighteenth-century villa, immersed in a splendid centuries-old park of smq. 3,800 approximately, overlooking the beach and the port of Dusano.

The main building, of approximately 530 m2, is spread over 3 floors.

The ground floor has a convivial vocation which is expressed through the presence of a large room equipped with a kitchen, a cellar for the correct conservation of wines and a beautiful terrace protected by an awning, perfect for summer lunches and dinners, little distant an impressive barbecue.