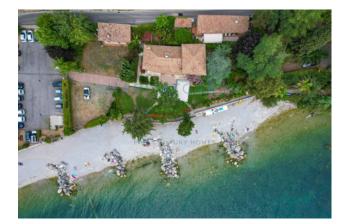

### 600 sq.m. | Bathrooms: 5 | Bedrooms: 6 | Rooms: 17 | Garden: Private

Extraordinary eighteenth-century villa, immersed in a splendid centuries-old park of smq. 3,800 approximately, overlooking the beach and the port of Dusano.

A comfortable annex of sqm. 70 Approximately, composed of: living room with kitchenette, two bedrooms and a bathroom adjacent to the villa, it can accommodate guests or the property's service staff.

A second entrance and the scenic route that borders the lake, inside the park, make this refined and fascinating residence unique and exclusive.