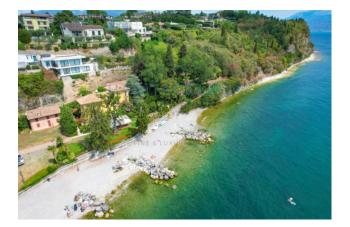

### 600 sq.m. | Bathrooms: 5 | Bedrooms: 6 | Rooms: 17 | Garden: Private

Extraordinary eighteenth-century villa, immersed in a splendid centuries-old park of smq. 3,800 approximately, overlooking the beach and the port of Dusano.

The exclusive and unique position and the wonderful panoramic view, which changes colors according to the alternation of the seasons, are best appreciated, not only from the park but also from a large viewpoint overlooking the lake and a garden embellished with tall palm trees and flower beds.