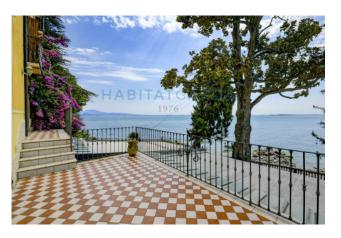

### 600 sq.m. | Bathrooms: 5 | Bedrooms: 6 | Rooms: 17 | Garden: Private

Extraordinary eighteenth-century villa, immersed in a splendid centuries-old park of smq. 3,800 approximately, overlooking the beach and the port of Dusano.

The exclusive and unique position and the wonderful panoramic view, which changes colors according to the alternation of the seasons, are best appreciated, not only from the park but also from a large viewpoint overlooking the lake and a garden embellished with tall palm trees and flower beds.