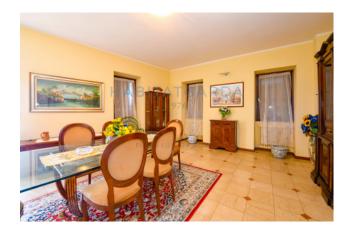

The main building, of approximately 530 m2, is spread over 3 floors.

The ground floor has a convivial vocation which is expressed through the presence of a large room equipped with a kitchen, a cellar for the correct conservation of wines and a beautiful terrace protected by an awning, perfect for summer lunches and dinners, little distant an impressive barbecue.

On the first floor there is a large living area with separate kitchen, on the second floor the sleeping area, with three bedrooms and three bathrooms. A further bedroom with bathroom occupies the turret.