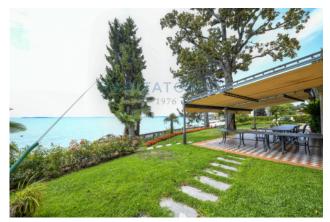

The main building, of approximately 530 m2, is spread over 3 floors.

The ground floor has a convivial vocation which is expressed through the presence of a large room equipped with a kitchen, a cellar for the correct conservation of wines and a beautiful terrace protected by an awning, perfect for summer lunches and dinners, little distant an impressive barbecue.

The exclusive and unique position and the wonderful panoramic view, which changes colors according to the alternation of the seasons, are best appreciated, not only from the park but also from a large viewpoint overlooking the lake and a garden embellished with tall palm trees and flower beds.