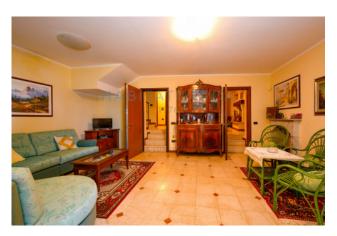

The main building, of approximately 530 m2, is spread over 3 floors.

The ground floor has a convivial vocation which is expressed through the presence of a large room equipped with a kitchen, a cellar for the correct conservation of wines and a beautiful terrace protected by an awning, perfect for summer lunches and dinners, little distant an impressive barbecue.

On the first floor there is a large living area with separate kitchen, on the second floor the sleeping area, with three bedrooms and three bathrooms. A further bedroom with bathroom occupies the turret.