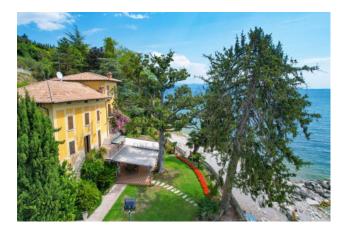

### 600 sq.m. | Bathrooms: 5 | Bedrooms: 6 | Rooms: 17 | Garden: Private

Extraordinary eighteenth-century villa, immersed in a splendid centuries-old park of smq. 3,800 approximately, overlooking the beach and the port of Dusano.

The exclusive and unique position and the wonderful panoramic view, which changes colors according to the alternation of the seasons, are best appreciated, not only from the park but also from a large viewpoint overlooking the lake and a garden embellished with tall palm trees and flower beds.