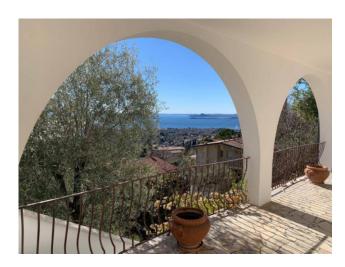

## 470 sq.m. | Bathrooms: 3 | Bedrooms: 7 | Rooms: 15 | Parking: Uncovered Parking | Garden: Private

Single villa with lake view and private beach with pier.

Abode of special warmth enveloped with emotion by the extraordinary panorama. Immersed in 4500 square meters of olive grove in a quiet area, with very few units and low building. The villa is on two levels plus attic.

Going up to the First Floor we find the eat-in kitchen and the double living room that connects to the panoramic terrace. The stairwell acts as a filter between the double living room and the large sleeping area whose rhythm is marked by the long corridor overlooked by 5 bedrooms and two bathrooms.

The penthouse consists of a double bedroom and private bathroom, surrounded by the solarium which overlooks it is of great impact. The private garden organized on several levels surrounds the villa and allows with its 60 olive trees to achieve an excellent production of oil.