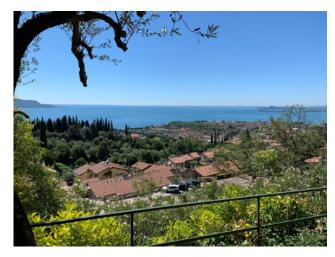

## 470 sq.m. | Bathrooms: 3 | Bedrooms: 7 | Rooms: 15 | Parking: Uncovered Parking | Garden: Private

Single villa with lake view and private beach with pier.

Abode of special warmth enveloped with emotion by the extraordinary panorama. Immersed in 4500 square meters of olive grove in a quiet area, with very few units and low building. The villa is on two levels plus attic.

The building is completed by a lakefront lot shared with other owners, an adjoining private beach and a pier with the possibility of mooring for boats.

Playgrounds

.....

| Certification                    |                                      |                                            |
|----------------------------------|--------------------------------------|--------------------------------------------|
| Energy Class: G                  |                                      |                                            |
| Property details                 |                                      |                                            |
| <b>Zip Code</b> : 25088          | Total s                              | quare meters that can be walked on: 450.00 |
| Bedrooms: 7                      | Bathro                               | oms: 3                                     |
| Rooms: 15                        | State o                              | of Preservation: Good                      |
| Heating: Heating                 | Parkin                               | <b>g</b> : Uncovered Parking               |
| Age Construction: 1960           | Current Status: Free at the deed     |                                            |
| Terrace: Present                 | <b>Garden</b> : Private, 4.500 sq.m. |                                            |
| <b>Kitchen</b> : Regular Kitchen | <b>Box</b> : Triple                  |                                            |
| Features                         |                                      |                                            |
| Terrace                          | Tv Antenna: Autonomous               | Closet                                     |
| Fireplace                        | Wiring: Up to standard               | Shower                                     |
| Wooden Window Frames             | Shutters                             | Lake view                                  |
| Nearby                           |                                      |                                            |