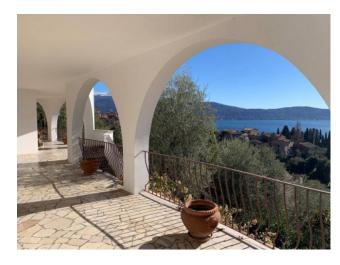

On the ground floor, the entrance, in a central position, allows access to both the dining room and living room, which opens onto the porch with lake view, and to the garage, the laundry room and the cellars.

Going up to the First Floor we find the eat-in kitchen and the double living room that connects to the panoramic terrace. The stairwell acts as a filter between the double living room and the large sleeping area whose rhythm is marked by the long corridor overlooked by 5 bedrooms and two bathrooms.

The building is completed by a lakefront lot shared with other owners, an adjoining private beach and a pier with the possibility of mooring for boats.

Playgrounds

.....

| Certification                    |                                      |                                            |
|----------------------------------|--------------------------------------|--------------------------------------------|
| Energy Class: G                  |                                      |                                            |
| Property details                 |                                      |                                            |
| <b>Zip Code</b> : 25088          | Total s                              | quare meters that can be walked on: 450.00 |
| Bedrooms: 7                      | Bathro                               | oms: 3                                     |
| Rooms: 15                        | State o                              | of Preservation: Good                      |
| Heating: Heating                 | Parkin                               | <b>g</b> : Uncovered Parking               |
| Age Construction: 1960           | Current Status: Free at the deed     |                                            |
| Terrace: Present                 | <b>Garden</b> : Private, 4.500 sq.m. |                                            |
| <b>Kitchen</b> : Regular Kitchen | <b>Box</b> : Triple                  |                                            |
| Features                         |                                      |                                            |
| Terrace                          | Tv Antenna: Autonomous               | Closet                                     |
| Fireplace                        | Wiring: Up to standard               | Shower                                     |
| Wooden Window Frames             | Shutters                             | Lake view                                  |
| Nearby                           |                                      |                                            |