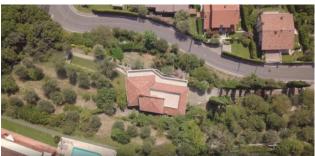

## 470 sq.m. | Bathrooms: 3 | Bedrooms: 7 | Rooms: 15 | Parking: Uncovered Parking | Garden: Private

Single villa with lake view and private beach with pier.

Abode of special warmth enveloped with emotion by the extraordinary panorama. Immersed in 4500 square meters of olive grove in a quiet area, with very few units and low building. The villa is on two levels plus attic.

The penthouse consists of a double bedroom and private bathroom, surrounded by the solarium which overlooks it is of great impact. The private garden organized on several levels surrounds the villa and allows with its 60 olive trees to achieve an excellent production of oil.