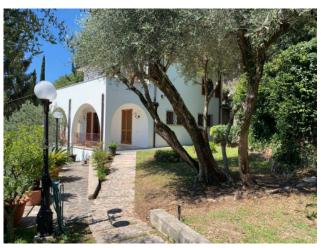

## Villa € 1.600.000 Ref. 83

## 470 sq.m. | Bathrooms: 3 | Bedrooms: 7 | Rooms: 15 | Parking: Uncovered Parking | Garden: Private

Single villa with lake view and private beach with pier.

Abode of special warmth enveloped with emotion by the extraordinary panorama. Immersed in 4500 square meters of olive grove in a quiet area, with very few units and low building. The villa is on two levels plus attic.