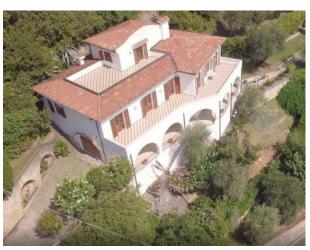

## 470 sq.m. | Bathrooms: 3 | Bedrooms: 7 | Rooms: 15 | Parking: Uncovered Parking | Garden: Private

Single villa with lake view and private beach with pier.

Abode of special warmth enveloped with emotion by the extraordinary panorama. Immersed in 4500 square meters of olive grove in a quiet area, with very few units and low building. The villa is on two levels plus attic.

On the ground floor, the entrance, in a central position, allows access to both the dining room and living room, which opens onto the porch with lake view, and to the garage, the laundry room and the cellars.

Going up to the First Floor we find the eat-in kitchen and the double living room that connects to the panoramic terrace. The stairwell acts as a filter between the double living room and the large sleeping area whose rhythm is marked by the long corridor overlooked by 5 bedrooms and two bathrooms.

The penthouse consists of a double bedroom and private bathroom, surrounded by the solarium which overlooks it is of great impact. The private garden organized on several levels surrounds the villa and allows with its 60 olive trees to achieve an excellent production of oil.