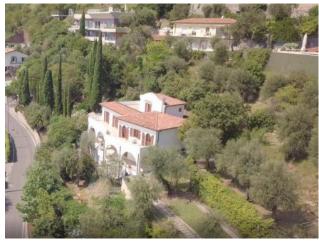

## 470 sq.m. | Bathrooms: 3 | Bedrooms: 7 | Rooms: 15 | Parking: Uncovered Parking | Garden: Private

Single villa with lake view and private beach with pier.

Abode of special warmth enveloped with emotion by the extraordinary panorama. Immersed in 4500 square meters of olive grove in a quiet area, with very few units and low building. The villa is on two levels plus attic.

The penthouse consists of a double bedroom and private bathroom, surrounded by the solarium which overlooks it is of great impact. The private garden organized on several levels surrounds the villa and allows with its 60 olive trees to achieve an excellent production of oil.