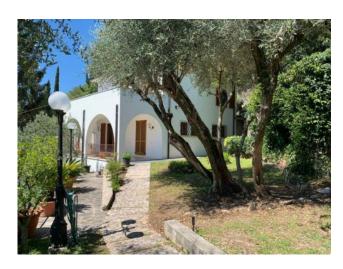

## 470 sq.m. | Bathrooms: 3 | Bedrooms: 7 | Rooms: 15 | Parking: Uncovered Parking | Garden: Private

Single villa with lake view and private beach with pier.

Abode of special warmth enveloped with emotion by the extraordinary panorama. Immersed in 4500 square meters of olive grove in a quiet area, with very few units and low building. The villa is on two levels plus attic.

The penthouse consists of a double bedroom and private bathroom, surrounded by the solarium which overlooks it is of great impact. The private garden organized on several levels surrounds the villa and allows with its 60 olive trees to achieve an excellent production of oil.