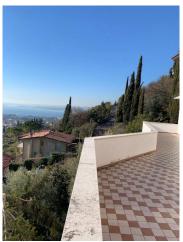

The penthouse consists of a double bedroom and private bathroom, surrounded by the solarium which overlooks it is of great impact. The private garden organized on several levels surrounds the villa and allows with its 60 olive trees to achieve an excellent production of oil.