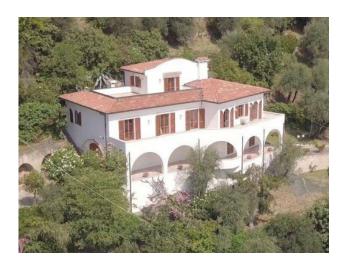

## 470 sq.m. | Bathrooms: 3 | Bedrooms: 7 | Rooms: 15 | Parking: Uncovered Parking | Garden: Private

Single villa with lake view and private beach with pier.

Abode of special warmth enveloped with emotion by the extraordinary panorama. Immersed in 4500 square meters of olive grove in a quiet area, with very few units and low building. The villa is on two levels plus attic.

The penthouse consists of a double bedroom and private bathroom, surrounded by the solarium which overlooks it is of great impact. The private garden organized on several levels surrounds the villa and allows with its 60 olive trees to achieve an excellent production of oil.