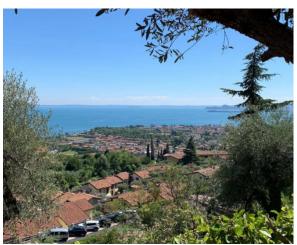

## 470 sq.m. | Bathrooms: 3 | Bedrooms: 7 | Rooms: 15 | Parking: Uncovered Parking | Garden: Private

Single villa with lake view and private beach with pier.

Abode of special warmth enveloped with emotion by the extraordinary panorama. Immersed in 4500 square meters of olive grove in a quiet area, with very few units and low building. The villa is on two levels plus attic.

The building is completed by a lakefront lot shared with other owners, an adjoining private beach and a pier with the possibility of mooring for boats.

Playgrounds

.....

| Certification                    |                                      |                                            |
|----------------------------------|--------------------------------------|--------------------------------------------|
| Energy Class: G                  |                                      |                                            |
| Property details                 |                                      |                                            |
| <b>Zip Code</b> : 25088          | Total s                              | quare meters that can be walked on: 450.00 |
| Bedrooms: 7                      | Bathro                               | oms: 3                                     |
| Rooms: 15                        | State o                              | of Preservation: Good                      |
| Heating: Heating                 | Parkin                               | <b>g</b> : Uncovered Parking               |
| Age Construction: 1960           | Current Status: Free at the deed     |                                            |
| Terrace: Present                 | <b>Garden</b> : Private, 4.500 sq.m. |                                            |
| <b>Kitchen</b> : Regular Kitchen | <b>Box</b> : Triple                  |                                            |
| Features                         |                                      |                                            |
| Terrace                          | Tv Antenna: Autonomous               | Closet                                     |
| Fireplace                        | Wiring: Up to standard               | Shower                                     |
| Wooden Window Frames             | Shutters                             | Lake view                                  |
| Nearby                           |                                      |                                            |