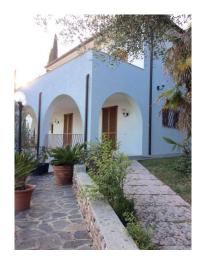

## 470 sq.m. | Bathrooms: 3 | Bedrooms: 7 | Rooms: 15 | Parking: Uncovered Parking | Garden: Private

Single villa with lake view and private beach with pier.

Abode of special warmth enveloped with emotion by the extraordinary panorama. Immersed in 4500 square meters of olive grove in a quiet area, with very few units and low building. The villa is on two levels plus attic.

The penthouse consists of a double bedroom and private bathroom, surrounded by the solarium which overlooks it is of great impact. The private garden organized on several levels surrounds the villa and allows with its 60 olive trees to achieve an excellent production of oil.