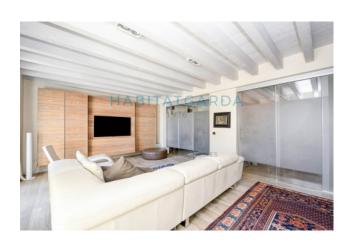

The three floors are internally connected by an internal staircase and at the same time have been provided with independent entrances

which facilitate their use, guaranteeing privacy and tranquillity; the ground floor is mainly intended as a living area; large sofas welcome you into the living area, equipped with a modern corten steel fireplace, intended for entertainment with a cinema set-up and surround system, a beautiful modern and functional open kitchen, a dining room with lake view, a study/guest room, a play room for children, a walk-in wardrobe and a mosaic bathroom. Through large sliding French windows, there is access to the garden lounge to enjoy on sunny days or summer evenings .