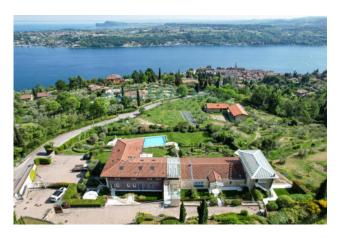

The residence has been built on a 4000 square metre plot of land well integrated with the natural slope of the hill, much of it destined for a well-planted garden, complete with irrigation and lighting system managed through the condominium domotics system. A spectacular infinity pool, which in the cooler months is heated by a geothermal system, and its solarium will provide you with pleasant moments to spend in the company of your family and friends. And if you like to keep fit, you can take advantage of the communal gym with sauna, complete with equipment and fitness machines.