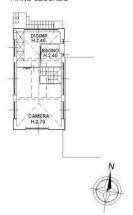

On the first floor, there are two double bedrooms, each with a mosaic bathroom complete with toilet and shower.

The second floor is a completely independent environment; a suite has been created from which it is possible to admire a total view of Lake Garda with the Gulf of Salò and the Rocca di Manerba as the natural protagonists. The suite has its own entrance, an area dedicated to wardrobes, a bathroom and a large, bright bedroom. In order to make it to all intents and purposes independent, a small kitchen has been built under a wooden shelf, complete with induction hob and sink, as well as a practical fridge.

#### PIANO SECONDO