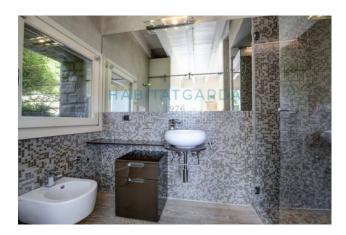

On the first floor, there are two double bedrooms, each with a mosaic bathroom complete with toilet and shower.

The second floor is a completely independent environment; a suite has been created from which it is possible to admire a total view of Lake Garda with the Gulf of Salò and the Rocca di Manerba as the natural protagonists. The suite has its own entrance, an area dedicated to wardrobes, a bathroom and a large, bright bedroom. In order to make it to all intents and purposes independent, a small kitchen has been built under a wooden shelf, complete with induction hob and sink, as well as a practical fridge.