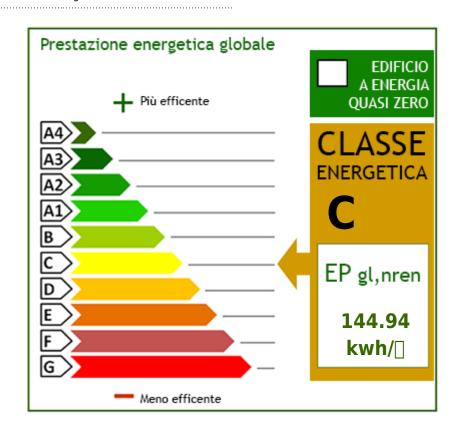

DOMOTICS: A system capable, even remotely, of managing the switching on of the interior and exterior lights, heating and air conditioning, irrigation, video intercom, alarm system, etc..

HEATING AND COOLING SYSTEM: Underfloor heating and cooling system and energy is produced by a geothermal condominium system with a calorie counter for each unit (charges are included in the condominium expenses reported).