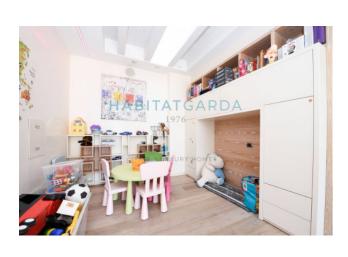

The three floors are internally connected by an internal staircase and at the same time have been provided with independent entrances

which facilitate their use, guaranteeing privacy and tranquillity; the ground floor is mainly intended as a living area; large sofas welcome you into the living area, equipped with a modern corten steel fireplace, intended for entertainment with a cinema set-up and surround system, a beautiful modern and functional open kitchen, a dining room with lake view, a study/guest room, a play room for children, a walk-in wardrobe and a mosaic bathroom. Through large sliding French windows, there is access to the garden lounge to enjoy on sunny days or summer evenings .