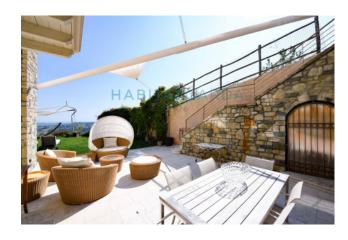

Within this magnificent residence, a lake-view head villa is available for sale, developed on three levels, complete with private garden, double garage and two uncovered parking spaces regularly stacked.

The three floors are internally connected by an internal staircase and at the same time have been provided with independent entrances

which facilitate their use, guaranteeing privacy and tranquillity; the ground floor is mainly intended as a living area; large sofas welcome you into the living area, equipped with a modern corten steel fireplace, intended for entertainment with a cinema set-up and surround system, a beautiful modern and functional open kitchen, a dining room with lake view, a study/guest room, a play room for children, a walk-in wardrobe and a mosaic bathroom. Through large sliding French windows, there is access to the garden lounge to enjoy on sunny days or summer evenings .