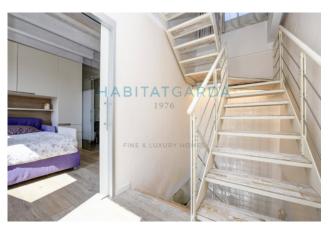

The three floors are internally connected by an internal staircase and at the same time have been provided with independent entrances

which facilitate their use, guaranteeing privacy and tranquillity; the ground floor is mainly intended as a living area; large sofas welcome you into the living area, equipped with a modern corten steel fireplace, intended for entertainment with a cinema set-up and surround system, a beautiful modern and functional open kitchen, a dining room with lake view, a study/guest room, a play room for children, a walk-in wardrobe and a mosaic bathroom. Through large sliding French windows, there is access to the garden lounge to enjoy on sunny days or summer evenings .