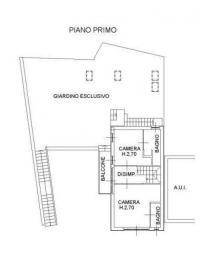

On the first floor, there are two double bedrooms, each with a mosaic bathroom complete with toilet and shower.

The second floor is a completely independent environment; a suite has been created from which it is possible to admire a total view of Lake Garda with the Gulf of Salò and the Rocca di Manerba as the natural protagonists. The suite has its own entrance, an area dedicated to wardrobes, a bathroom and a large, bright bedroom. In order to make it to all intents and purposes independent, a small kitchen has been built under a wooden shelf, complete with induction hob and sink, as well as a practical fridge.