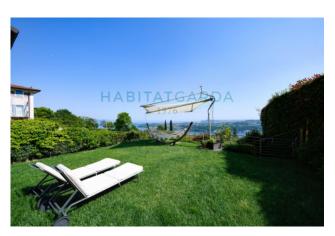

The residence has been built on a 4000 square metre plot of land well integrated with the natural slope of the hill, much of it destined for a well-planted garden, complete with irrigation and lighting system managed through the condominium domotics system. A spectacular infinity pool, which in the cooler months is heated by a geothermal system, and its solarium will provide you with pleasant moments to spend in the company of your family and friends. And if you like to keep fit, you can take advantage of the communal gym with sauna, complete with equipment and fitness machines.

Within this magnificent residence, a lake-view head villa is available for sale, developed on three levels, complete with private garden, double garage and two uncovered parking spaces regularly stacked.