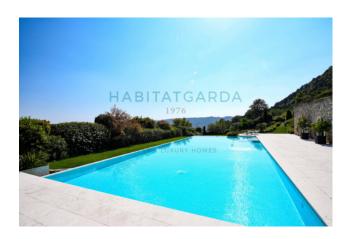

The residence has been built on a 4000 square metre plot of land well integrated with the natural slope of the hill, much of it destined for a well-planted garden, complete with irrigation and lighting system managed through the condominium domotics system. A spectacular infinity pool, which in the cooler months is heated by a geothermal system, and its solarium will provide you with pleasant moments to spend in the company of your family and friends. And if you like to keep fit, you can take advantage of the communal gym with sauna, complete with equipment and fitness machines.

#### **Features**

| Tv Antenna: Condominium | Porch            | Tv SAT: Condominium    |  |
|-------------------------|------------------|------------------------|--|
| Closet                  | Fireplace        | Air-Conditioned        |  |
| Parquet                 | Telephone System | Wiring: Up to standard |  |
| Sanitary Suspended      | Jacuzzi          | Shower                 |  |
| Wooden Window Frames    | Aluminum Frames  | Safe-Deposit Box       |  |
| Shutters                | Pool: 160 [      | Lake view              |  |
|                         |                  |                        |  |