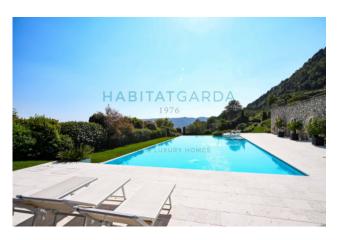

The residence has been built on a 4000 square metre plot of land well integrated with the natural slope of the hill, much of it destined for a well-planted garden, complete with irrigation and lighting system managed through the condominium domotics system. A spectacular infinity pool, which in the cooler months is heated by a geothermal system, and its solarium will provide you with pleasant moments to spend in the company of your family and friends. And if you like to keep fit, you can take advantage of the communal gym with sauna, complete with equipment and fitness machines.