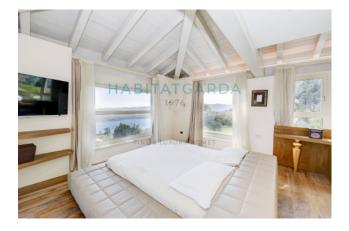

On the first floor, there are two double bedrooms, each with a mosaic bathroom complete with toilet and shower.

The second floor is a completely independent environment; a suite has been created from which it is possible to admire a total view of Lake Garda with the Gulf of Salò and the Rocca di Manerba as the natural protagonists. The suite has its own entrance, an area dedicated to wardrobes, a bathroom and a large, bright bedroom. In order to make it to all intents and purposes independent, a small kitchen has been built under a wooden shelf, complete with induction hob and sink, as well as a practical fridge.