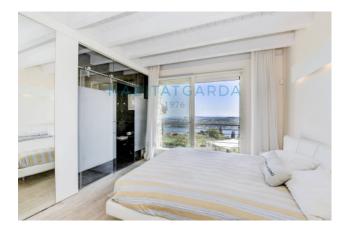

On the first floor, there are two double bedrooms, each with a mosaic bathroom complete with toilet and shower.

The second floor is a completely independent environment; a suite has been created from which it is possible to admire a total view of Lake Garda with the Gulf of Salò and the Rocca di Manerba as the natural protagonists. The suite has its own entrance, an area dedicated to wardrobes, a bathroom and a large, bright bedroom. In order to make it to all intents and purposes independent, a small kitchen has been built under a wooden shelf, complete with induction hob and sink, as well as a practical fridge.

The villa is equipped with the following plant technologies:

INTERNET: A direct and common infrastructure has been created for all the lodgings to allow broadband surfing in each unit

SECURITY: A total of 4 colour cameras have been installed to supervise the main access points. The cameras are compact and discreetly concealed, respecting the shape and style of the exterior. The villa also has an independent alarm system.