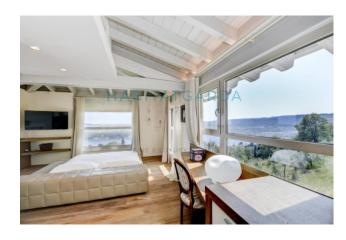

On the first floor, there are two double bedrooms, each with a mosaic bathroom complete with toilet and shower.

The second floor is a completely independent environment; a suite has been created from which it is possible to admire a total view of Lake Garda with the Gulf of Salò and the Rocca di Manerba as the natural protagonists. The suite has its own entrance, an area dedicated to wardrobes, a bathroom and a large, bright bedroom. In order to make it to all intents and purposes independent, a small kitchen has been built under a wooden shelf, complete with induction hob and sink, as well as a practical fridge.