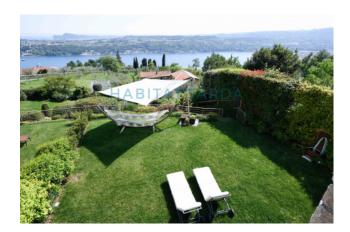

Within this magnificent residence, a lake-view head villa is available for sale, developed on three levels, complete with private garden, double garage and two uncovered parking spaces regularly stacked.

The three floors are internally connected by an internal staircase and at the same time have been provided with independent entrances

which facilitate their use, guaranteeing privacy and tranquillity; the ground floor is mainly intended as a living area; large sofas welcome you into the living area, equipped with a modern corten steel fireplace, intended for entertainment with a cinema set-up and surround system, a beautiful modern and functional open kitchen, a dining room with lake view, a study/guest room, a play room for children, a walk-in wardrobe and a mosaic bathroom. Through large sliding French windows, there is access to the garden lounge to enjoy on sunny days or summer evenings .