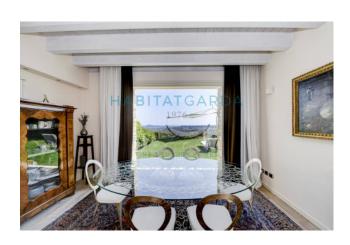

The three floors are internally connected by an internal staircase and at the same time have been provided with independent entrances

which facilitate their use, guaranteeing privacy and tranquillity; the ground floor is mainly intended as a living area; large sofas welcome you into the living area, equipped with a modern corten steel fireplace, intended for entertainment with a cinema set-up and surround system, a beautiful modern and functional open kitchen, a dining room with lake view, a study/guest room, a play room for children, a walk-in wardrobe and a mosaic bathroom. Through large sliding French windows, there is access to the garden lounge to enjoy on sunny days or summer evenings .