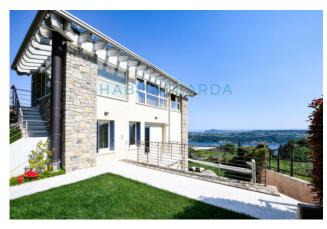

Within this magnificent residence, a lake-view head villa is available for sale, developed on three levels, complete with private garden, double garage and two uncovered parking spaces regularly stacked.

On the first floor, there are two double bedrooms, each with a mosaic bathroom complete with toilet and shower.

The second floor is a completely independent environment; a suite has been created from which it is possible to admire a total view of Lake Garda with the Gulf of Salò and the Rocca di Manerba as the natural protagonists. The suite has its own entrance, an area dedicated to wardrobes, a bathroom and a large, bright bedroom. In order to make it to all intents and purposes independent, a small kitchen has been built under a wooden shelf, complete with induction hob and sink, as well as a practical fridge.