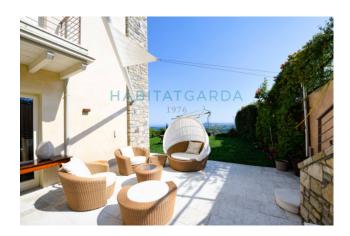

Within this magnificent residence, a lake-view head villa is available for sale, developed on three levels, complete with private garden, double garage and two uncovered parking spaces regularly stacked.

The three floors are internally connected by an internal staircase and at the same time have been provided with independent entrances

which facilitate their use, guaranteeing privacy and tranquillity; the ground floor is mainly intended as a living area; large sofas welcome you into the living area, equipped with a modern corten steel fireplace, intended for entertainment with a cinema set-up and surround system, a beautiful modern and functional open kitchen, a dining room with lake view, a study/guest room, a play room for children, a walk-in wardrobe and a mosaic bathroom. Through large sliding French windows, there is access to the garden lounge to enjoy on sunny days or summer evenings .