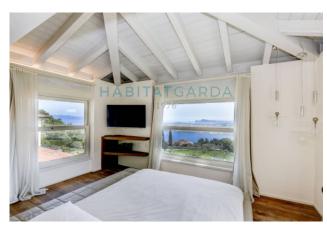

On the first floor, there are two double bedrooms, each with a mosaic bathroom complete with toilet and shower.

The second floor is a completely independent environment; a suite has been created from which it is possible to admire a total view of Lake Garda with the Gulf of Salò and the Rocca di Manerba as the natural protagonists. The suite has its own entrance, an area dedicated to wardrobes, a bathroom and a large, bright bedroom. In order to make it to all intents and purposes independent, a small kitchen has been built under a wooden shelf, complete with induction hob and sink, as well as a practical fridge.