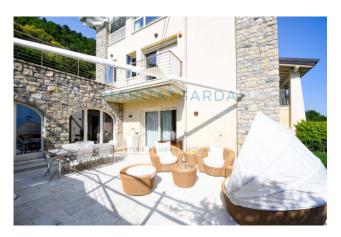

Within this magnificent residence, a lake-view head villa is available for sale, developed on three levels, complete with private garden, double garage and two uncovered parking spaces regularly stacked.

The three floors are internally connected by an internal staircase and at the same time have been provided with independent entrances

which facilitate their use, guaranteeing privacy and tranquillity; the ground floor is mainly intended as a living area; large sofas welcome you into the living area, equipped with a modern corten steel fireplace, intended for entertainment with a cinema set-up and surround system, a beautiful modern and functional open kitchen, a dining room with lake view, a study/guest room, a play room for children, a walk-in wardrobe and a mosaic bathroom. Through large sliding French windows, there is access to the garden lounge to enjoy on sunny days or summer evenings .