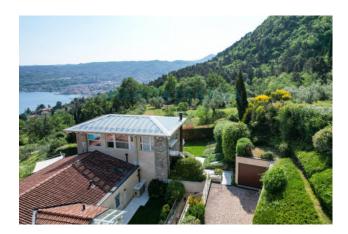

Within this magnificent residence, a lake-view head villa is available for sale, developed on three levels, complete with private garden, double garage and two uncovered parking spaces regularly stacked.

On the first floor, there are two double bedrooms, each with a mosaic bathroom complete with toilet and shower.

The second floor is a completely independent environment; a suite has been created from which it is possible to admire a total view of Lake Garda with the Gulf of Salò and the Rocca di Manerba as the natural protagonists. The suite has its own entrance, an area dedicated to wardrobes, a bathroom and a large, bright bedroom. In order to make it to all intents and purposes independent, a small kitchen has been built under a wooden shelf, complete with induction hob and sink, as well as a practical fridge.