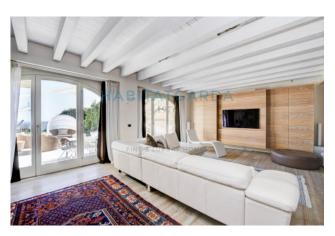

The three floors are internally connected by an internal staircase and at the same time have been provided with independent entrances

which facilitate their use, guaranteeing privacy and tranquillity; the ground floor is mainly intended as a living area; large sofas welcome you into the living area, equipped with a modern corten steel fireplace, intended for entertainment with a cinema set-up and surround system, a beautiful modern and functional open kitchen, a dining room with lake view, a study/guest room, a play room for children, a walk-in wardrobe and a mosaic bathroom. Through large sliding French windows, there is access to the garden lounge to enjoy on sunny days or summer evenings .