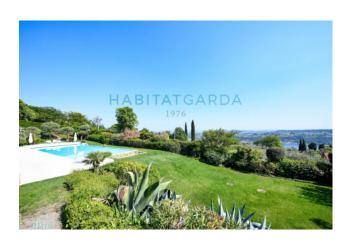

The residence has been built on a 4000 square metre plot of land well integrated with the natural slope of the hill, much of it destined for a well-planted garden, complete with irrigation and lighting system managed through the condominium domotics system. A spectacular infinity pool, which in the cooler months is heated by a geothermal system, and its solarium will provide you with pleasant moments to spend in the company of your family and friends. And if you like to keep fit, you can take advantage of the communal gym with sauna, complete with equipment and fitness machines.

Within this magnificent residence, a lake-view head villa is available for sale, developed on three levels, complete with private garden, double garage and two uncovered parking spaces regularly stacked.