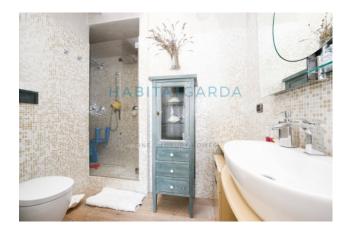

The three floors are internally connected by an internal staircase and at the same time have been provided with independent entrances

which facilitate their use, guaranteeing privacy and tranquillity; the ground floor is mainly intended as a living area; large sofas welcome you into the living area, equipped with a modern corten steel fireplace, intended for entertainment with a cinema set-up and surround system, a beautiful modern and functional open kitchen, a dining room with lake view, a study/guest room, a play room for children, a walk-in wardrobe and a mosaic bathroom. Through large sliding French windows, there is access to the garden lounge to enjoy on sunny days or summer evenings .

On the first floor, there are two double bedrooms, each with a mosaic bathroom complete with toilet and shower.

The second floor is a completely independent environment; a suite has been created from which it is possible to admire a total view of Lake Garda with the Gulf of Salò and the Rocca di Manerba as the natural protagonists. The suite has its own entrance, an area dedicated to wardrobes, a bathroom and a large, bright bedroom. In order to make it to all intents and purposes independent, a small kitchen has been built under a wooden shelf, complete with induction hob and sink, as well as a practical fridge.