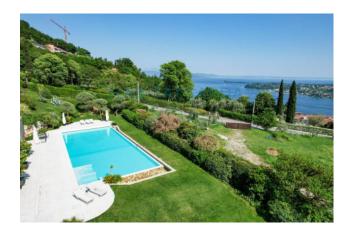

The residence has been built on a 4000 square metre plot of land well integrated with the natural slope of the hill, much of it destined for a well-planted garden, complete with irrigation and lighting system managed through the condominium domotics system. A spectacular infinity pool, which in the cooler months is heated by a geothermal system, and its solarium will provide you with pleasant moments to spend in the company of your family and friends. And if you like to keep fit, you can take advantage of the communal gym with sauna, complete with equipment and fitness machines.

#### **Features**

| Tv Antenna: Condominium | Porch            | Tv SAT: Condominium    |  |
|-------------------------|------------------|------------------------|--|
| Closet                  | Fireplace        | Air-Conditioned        |  |
| Parquet                 | Telephone System | Wiring: Up to standard |  |
| Sanitary Suspended      | Jacuzzi          | Shower                 |  |
| Wooden Window Frames    | Aluminum Frames  | Safe-Deposit Box       |  |
| Shutters                | Pool: 160 [      | Lake view              |  |
|                         |                  |                        |  |