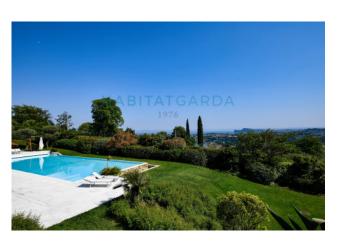

The residence has been built on a 4000 square metre plot of land well integrated with the natural slope of the hill, much of it destined for a well-planted garden, complete with irrigation and lighting system managed through the condominium domotics system. A spectacular infinity pool, which in the cooler months is heated by a geothermal system, and its solarium will provide you with pleasant moments to spend in the company of your family and friends. And if you like to keep fit, you can take advantage of the communal gym with sauna, complete with equipment and fitness machines.

Within this magnificent residence, a lake-view head villa is available for sale, developed on three levels, complete with private garden, double garage and two uncovered parking spaces regularly stacked.