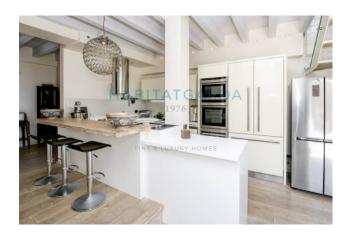

The three floors are internally connected by an internal staircase and at the same time have been provided with independent entrances

which facilitate their use, guaranteeing privacy and tranquillity; the ground floor is mainly intended as a living area; large sofas welcome you into the living area, equipped with a modern corten steel fireplace, intended for entertainment with a cinema set-up and surround system, a beautiful modern and functional open kitchen, a dining room with lake view, a study/guest room, a play room for children, a walk-in wardrobe and a mosaic bathroom. Through large sliding French windows, there is access to the garden lounge to enjoy on sunny days or summer evenings .