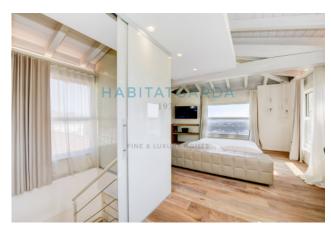

On the first floor, there are two double bedrooms, each with a mosaic bathroom complete with toilet and shower.

The second floor is a completely independent environment; a suite has been created from which it is possible to admire a total view of Lake Garda with the Gulf of Salò and the Rocca di Manerba as the natural protagonists. The suite has its own entrance, an area dedicated to wardrobes, a bathroom and a large, bright bedroom. In order to make it to all intents and purposes independent, a small kitchen has been built under a wooden shelf, complete with induction hob and sink, as well as a practical fridge.