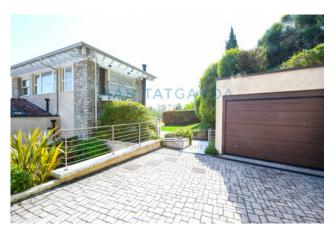

Within this magnificent residence, a lake-view head villa is available for sale, developed on three levels, complete with private garden, double garage and two uncovered parking spaces regularly stacked.

#### **Property details**

| Address: via del seminario                        | <b>Zip Code</b> : 25087               |  |  |
|---------------------------------------------------|---------------------------------------|--|--|
| Total square meters that can be walked on: 193.00 | Bedrooms: 3                           |  |  |
| Bathrooms: 4                                      | Rooms: 5                              |  |  |
| State of Preservation: Excellent                  | Level: Multi-Storey                   |  |  |
| Total Floor: 3                                    | Heating: Central Heating with Counter |  |  |
| Parking: Uncovered Parking                        | Age Construction: 2010                |  |  |
| Current Status: Free at the deed                  | Building Costs: € 1.000               |  |  |
| Balconies: Present, 4 sq.m.                       | Garden: Private, 252 sq.m.            |  |  |
| Kitchen: Exposed Kitchen                          | <b>Box</b> : Double, 25 sq.m.         |  |  |