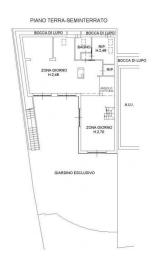

The three floors are internally connected by an internal staircase and at the same time have been provided with independent entrances

which facilitate their use, guaranteeing privacy and tranquillity; the ground floor is mainly intended as a living area; large sofas welcome you into the living area, equipped with a modern corten steel fireplace, intended for entertainment with a cinema set-up and surround system, a beautiful modern and functional open kitchen, a dining room with lake view, a study/guest room, a play room for children, a walk-in wardrobe and a mosaic bathroom. Through large sliding French windows, there is access to the garden lounge to enjoy on sunny days or summer evenings .