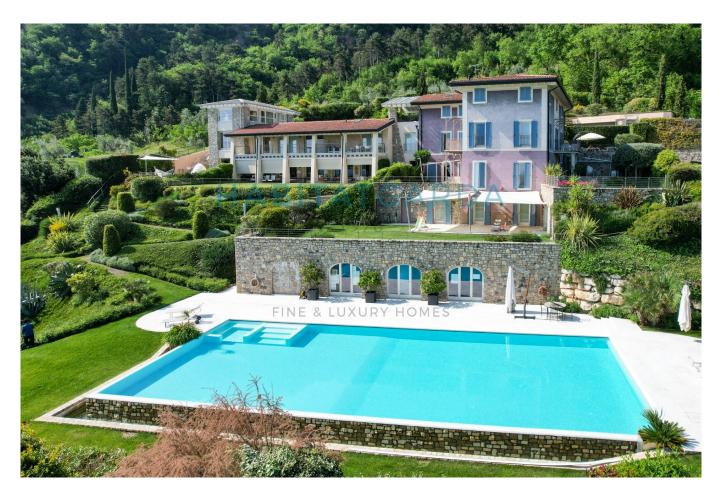

The residence has been built on a 4000 square metre plot of land well integrated with the natural slope of the hill, much of it destined for a well-planted garden, complete with irrigation and lighting system managed through the condominium domotics system. A spectacular infinity pool, which in the cooler months is heated by a geothermal system, and its solarium will provide you with pleasant moments to spend in the company of your family and friends. And if you like to keep fit, you can take advantage of the communal gym with sauna, complete with equipment and fitness machines.

Within this magnificent residence, a lake-view head villa is available for sale, developed on three levels, complete with private garden, double garage and two uncovered parking spaces regularly stacked.