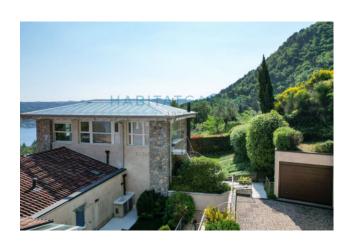

# 239 sq.m. | Bathrooms: 4 | Bedrooms: 3 | Rooms: 5 | Parking: Uncovered Parking | Garden: Private

Well-being - Exclusivity - Innovation - three words that sum up the value of this property.

In Salò, in a semi-hilly area, resides the Villa Maria residential complex where tradition and innovation are combined in a harmonious design and green spaces offer the right mix of comfort, relaxation and practicality. The layout of the accommodations and common areas, the management of the greenery and practicality of maintenance, the quality of the materials and insulation, energy saving, communication, security and enterteinment make this proposal of absolute value and uniqueness.

The residence has been built on a 4000 square metre plot of land well integrated with the natural slope of the hill, much of it destined for a well-planted garden, complete with irrigation and lighting system managed through the condominium domotics system. A spectacular infinity pool, which in the cooler months is heated by a geothermal system, and its solarium will provide you with pleasant moments to spend in the company of your family and friends. And if you like to keep fit, you can take advantage of the communal gym with sauna, complete with equipment and fitness machines.

Within this magnificent residence, a lake-view head villa is available for sale, developed on three levels, complete with private garden, double garage and two uncovered parking spaces regularly stacked.