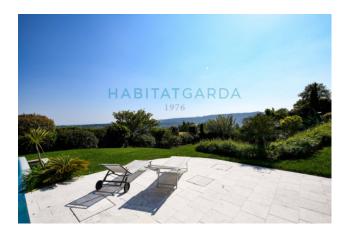

The three floors are internally connected by an internal staircase and at the same time have been provided with independent entrances

which facilitate their use, guaranteeing privacy and tranquillity; the ground floor is mainly intended as a living area; large sofas welcome you into the living area, equipped with a modern corten steel fireplace, intended for entertainment with a cinema set-up and surround system, a beautiful modern and functional open kitchen, a dining room with lake view, a study/guest room, a play room for children, a walk-in wardrobe and a mosaic bathroom. Through large sliding French windows, there is access to the garden lounge to enjoy on sunny days or summer evenings .