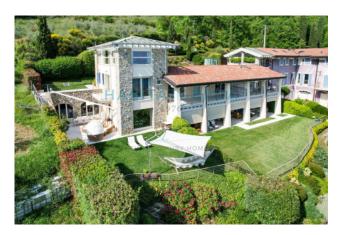

Within this magnificent residence, a lake-view head villa is available for sale, developed on three levels, complete with private garden, double garage and two uncovered parking spaces regularly stacked.

The three floors are internally connected by an internal staircase and at the same time have been provided with independent entrances

which facilitate their use, guaranteeing privacy and tranquillity; the ground floor is mainly intended as a living area; large sofas welcome you into the living area, equipped with a modern corten steel fireplace, intended for entertainment with a cinema set-up and surround system, a beautiful modern and functional open kitchen, a dining room with lake view, a study/guest room, a play room for children, a walk-in wardrobe and a mosaic bathroom. Through large sliding French windows, there is access to the garden lounge to enjoy on sunny days or summer evenings .