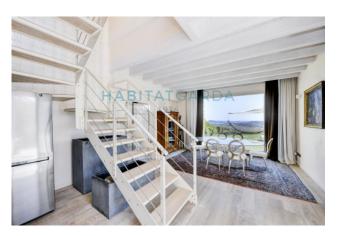

The three floors are internally connected by an internal staircase and at the same time have been provided with independent entrances

which facilitate their use, guaranteeing privacy and tranquillity; the ground floor is mainly intended as a living area; large sofas welcome you into the living area, equipped with a modern corten steel fireplace, intended for entertainment with a cinema set-up and surround system, a beautiful modern and functional open kitchen, a dining room with lake view, a study/guest room, a play room for children, a walk-in wardrobe and a mosaic bathroom. Through large sliding French windows, there is access to the garden lounge to enjoy on sunny days or summer evenings .

On the first floor, there are two double bedrooms, each with a mosaic bathroom complete with toilet and shower.

The second floor is a completely independent environment; a suite has been created from which it is possible to admire a total view of Lake Garda with the Gulf of Salò and the Rocca di Manerba as the natural protagonists. The suite has its own entrance, an area dedicated to wardrobes, a bathroom and a large, bright bedroom. In order to make it to all intents and purposes independent, a small kitchen has been built under a wooden shelf, complete with induction hob and sink, as well as a practical fridge.