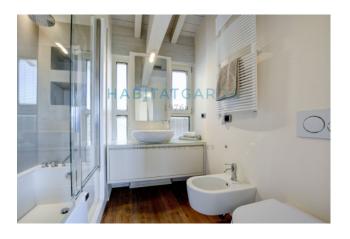

On the first floor, there are two double bedrooms, each with a mosaic bathroom complete with toilet and shower.

The second floor is a completely independent environment; a suite has been created from which it is possible to admire a total view of Lake Garda with the Gulf of Salò and the Rocca di Manerba as the natural protagonists. The suite has its own entrance, an area dedicated to wardrobes, a bathroom and a large, bright bedroom. In order to make it to all intents and purposes independent, a small kitchen has been built under a wooden shelf, complete with induction hob and sink, as well as a practical fridge.