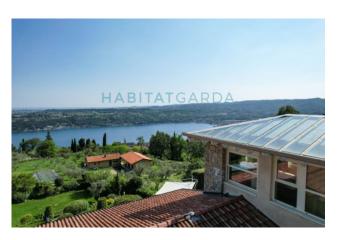

On the first floor, there are two double bedrooms, each with a mosaic bathroom complete with toilet and shower.

The second floor is a completely independent environment; a suite has been created from which it is possible to admire a total view of Lake Garda with the Gulf of Salò and the Rocca di Manerba as the natural protagonists. The suite has its own entrance, an area dedicated to wardrobes, a bathroom and a large, bright bedroom. In order to make it to all intents and purposes independent, a small kitchen has been built under a wooden shelf, complete with induction hob and sink, as well as a practical fridge.