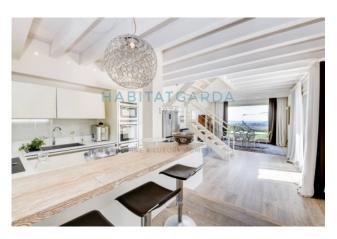

The three floors are internally connected by an internal staircase and at the same time have been provided with independent entrances

which facilitate their use, guaranteeing privacy and tranquillity; the ground floor is mainly intended as a living area; large sofas welcome you into the living area, equipped with a modern corten steel fireplace, intended for entertainment with a cinema set-up and surround system, a beautiful modern and functional open kitchen, a dining room with lake view, a study/guest room, a play room for children, a walk-in wardrobe and a mosaic bathroom. Through large sliding French windows, there is access to the garden lounge to enjoy on sunny days or summer evenings .