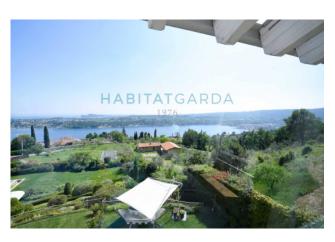

On the first floor, there are two double bedrooms, each with a mosaic bathroom complete with toilet and shower.

The second floor is a completely independent environment; a suite has been created from which it is possible to admire a total view of Lake Garda with the Gulf of Salò and the Rocca di Manerba as the natural protagonists. The suite has its own entrance, an area dedicated to wardrobes, a bathroom and a large, bright bedroom. In order to make it to all intents and purposes independent, a small kitchen has been built under a wooden shelf, complete with induction hob and sink, as well as a practical fridge.