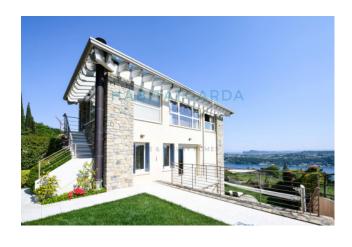

Within this magnificent residence, a lake-view head villa is available for sale, developed on three levels, complete with private garden, double garage and two uncovered parking spaces regularly stacked.

On the first floor, there are two double bedrooms, each with a mosaic bathroom complete with toilet and shower.

The second floor is a completely independent environment; a suite has been created from which it is possible to admire a total view of Lake Garda with the Gulf of Salò and the Rocca di Manerba as the natural protagonists. The suite has its own entrance, an area dedicated to wardrobes, a bathroom and a large, bright bedroom. In order to make it to all intents and purposes independent, a small kitchen has been built under a wooden shelf, complete with induction hob and sink, as well as a practical fridge.