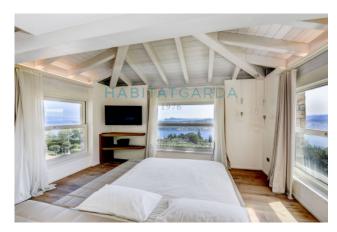

On the first floor, there are two double bedrooms, each with a mosaic bathroom complete with toilet and shower.

The second floor is a completely independent environment; a suite has been created from which it is possible to admire a total view of Lake Garda with the Gulf of Salò and the Rocca di Manerba as the natural protagonists. The suite has its own entrance, an area dedicated to wardrobes, a bathroom and a large, bright bedroom. In order to make it to all intents and purposes independent, a small kitchen has been built under a wooden shelf, complete with induction hob and sink, as well as a practical fridge.