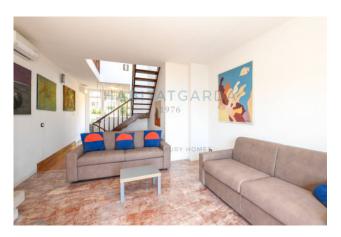

On the ground floor there is the entrance that leads to the floors, the shop that has direct access from the outside and a large cellar, on the first, second and third floor there are three furnished studios with the sleeping area overlooking Corso Repubblica and the small kitchens as well as the bathrooms are arranged to the north, on the fourth floor we have a kitchen with terrace overlooking the hills, living room with fireplace and balcony with lake view, on the fifth floor there is a large terrace with a fabulous lake view.

### **Features**

| Terrace                | Tv Antenna: Autonomous | Closet    |
|------------------------|------------------------|-----------|
| Fireplace              | Air-Conditioned        | Parquet   |
| Wiring: Up to standard | Shower                 | Lake view |