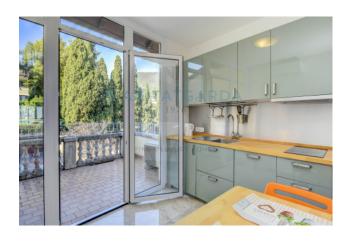

On the ground floor there is the entrance that leads to the floors, the shop that has direct access from the outside and a large cellar, on the first, second and third floor there are three furnished studios with the sleeping area overlooking Corso Repubblica and the small kitchens as well as the bathrooms are arranged to the north, on the fourth floor we have a kitchen with terrace overlooking the hills, living room with fireplace and balcony with lake view, on the fifth floor there is a large terrace with a fabulous lake view.

Kitchen: Regular Kitchen