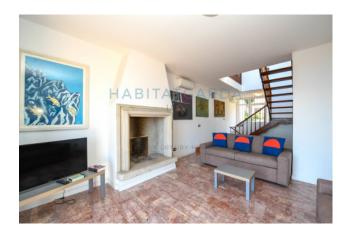

On the ground floor there is the entrance that leads to the floors, the shop that has direct access from the outside and a large cellar, on the first, second and third floor there are three furnished studios with the sleeping area overlooking Corso Repubblica and the small kitchens as well as the bathrooms are arranged to the north, on the fourth floor we have a kitchen with terrace overlooking the hills, living room with fireplace and balcony with lake view, on the fifth floor there is a large terrace with a fabulous lake view.

### **Features**

| Terrace                | Tv Antenna: Autonomous | Closet    |
|------------------------|------------------------|-----------|
| Fireplace              | Air-Conditioned        | Parquet   |
| Wiring: Up to standard | Shower                 | Lake view |