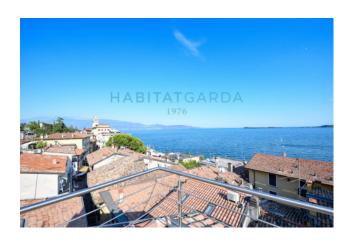

# 166 sq.m. | Bathrooms: 3 | Bedrooms: 3 | Rooms: 9

Sky land property with terrace overlooking the lake.

The building is located in the historic center of Gardone Riviera, 10 meters away. from the lakefront.

On the ground floor there is the entrance that leads to the floors, the shop that has direct access from the outside and a large cellar, on the first, second and third floor there are three furnished studios with the sleeping area overlooking Corso Repubblica and the small kitchens as well as the bathrooms are arranged to the north, on the fourth floor we have a kitchen with terrace overlooking the hills, living room with fireplace and balcony with lake view, on the fifth floor there is a large terrace with a fabulous lake view.