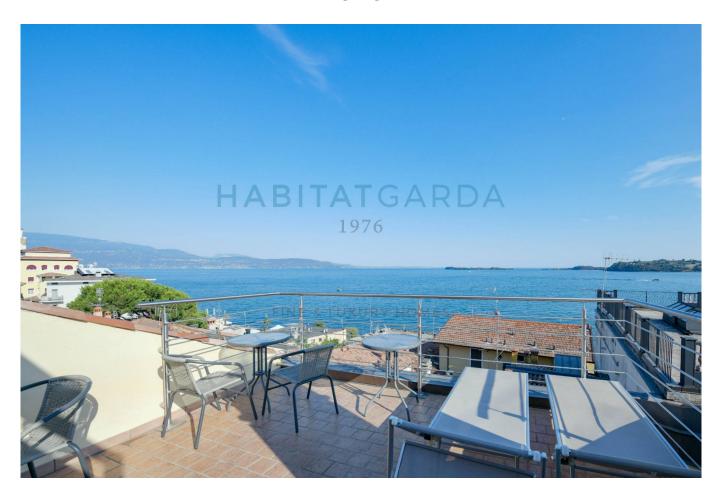

# 166 sq.m. | Bathrooms: 3 | Bedrooms: 3 | Rooms: 9

Sky land property with terrace overlooking the lake.

The building is located in the historic center of Gardone Riviera, 10 meters away. from the lakefront.

On the ground floor there is the entrance that leads to the floors, the shop that has direct access from the outside and a large cellar, on the first, second and third floor there are three furnished studios with the sleeping area overlooking Corso Repubblica and the small kitchens as well as the bathrooms are arranged to the north, on the fourth floor we have a kitchen with terrace overlooking the hills, living room with fireplace and balcony with lake view, on the fifth floor there is a large terrace with a fabulous lake view.