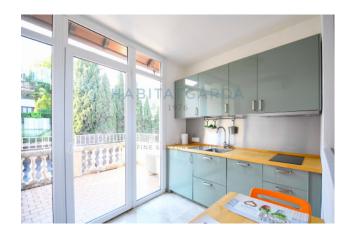

It has undergone a general renovation and is currently rented on a weekly basis.

Today the finishes, made up of quality materials and in excellent condition. The property is located in an area directly connected to the main private and public services, the building is on 5 floors.

On the ground floor there is the entrance that leads to the floors, the shop that has direct access from the outside and a large cellar, on the first, second and third floor there are three furnished studios with the sleeping area overlooking Corso Repubblica and the small kitchens as well as the bathrooms are arranged to the north, on the fourth floor we have a kitchen with terrace overlooking the hills, living room with fireplace and balcony with lake view, on the fifth floor there is a large terrace with a fabulous lake view.

Kitchen: Regular Kitchen