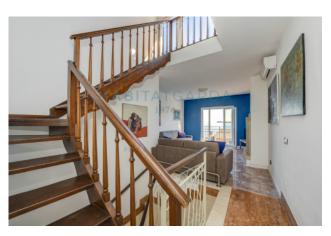

On the ground floor there is the entrance that leads to the floors, the shop that has direct access from the outside and a large cellar, on the first, second and third floor there are three furnished studios with the sleeping area overlooking Corso Repubblica and the small kitchens as well as the bathrooms are arranged to the north, on the fourth floor we have a kitchen with terrace overlooking the hills, living room with fireplace and balcony with lake view, on the fifth floor there is a large terrace with a fabulous lake view.