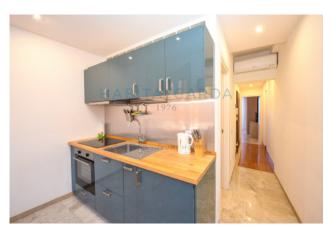

Kitchen: Regular Kitchen

### **Features**

| Terrace                | Tv Antenna: Autonomous | Closet    |
|------------------------|------------------------|-----------|
| Fireplace              | Air-Conditioned        | Parquet   |
| Wiring: Up to standard | Shower                 | Lake view |