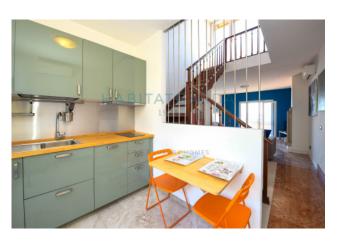

On the ground floor there is the entrance that leads to the floors, the shop that has direct access from the outside and a large cellar, on the first, second and third floor there are three furnished studios with the sleeping area overlooking Corso Repubblica and the small kitchens as well as the bathrooms are arranged to the north, on the fourth floor we have a kitchen with terrace overlooking the hills, living room with fireplace and balcony with lake view, on the fifth floor there is a large terrace with a fabulous lake view.

Kitchen: Regular Kitchen