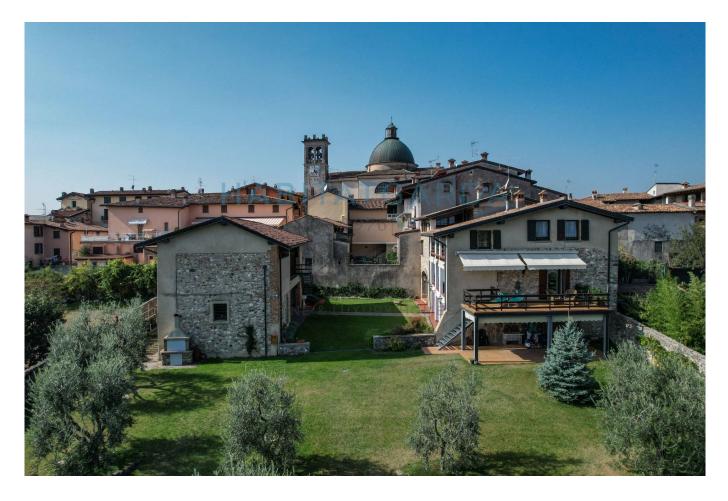

#### 497 sq.m. | Bathrooms: 5 | Bedrooms: 5 | Rooms: 11 | Parking: Carport | Garden: Private

Splendid estate with swimming pool, lake view

A splendid estate consisting of two buildings surrounded by an ancient orchard, used as the owners' summer residence, located in the ancient village of Raffa di Puegnago, a place of absolute interest for those who love peace and walks, in a slightly undulating territory, known for the production of fine wine and oil, but absolutely convenient for its proximity to all the most important communication routes.

The entrance to the property, from the alley that closes on the access door, offers a breathtaking view from the garden that you would not expect from the outside, of the surrounding hills and wonderful views of the lake.

The garden offers both secluded spaces for meditative relaxation and the possibility of large convivial meetings by the pool, making this spectacular property usable for every need.

The manor structure, which already existed at the end of the 19th century, brings back the memory to the residences of the time with the presence of the main house equipped with the classic arcades that soften the structure and with on the ground floor the cellars with barrel vaults, once used as stables and wine cellars, now used as cellars, taverns and game rooms.

The slightly sloping orchard is planted with olive trees and fruit trees and has a medium-sized swimming pool in the sunniest and flatter part.