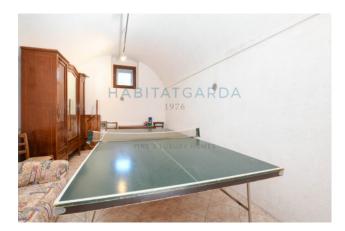

The garden offers both secluded spaces for meditative relaxation and the possibility of large convivial meetings by the pool, making this spectacular property usable for every need.

The manor structure, which already existed at the end of the 19th century, brings back the memory to the residences of the time with the presence of the main house equipped with the classic arcades that soften the structure and with on the ground floor the cellars with barrel vaults, once used as stables and wine cellars, now used as cellars, taverns and game rooms.