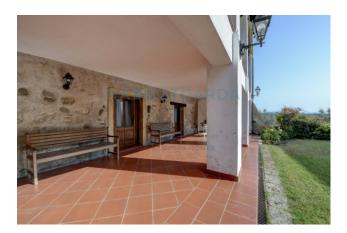

The entrance to the property, from the alley that closes on the access door, offers a breathtaking view from the garden that you would not expect from the outside, of the surrounding hills and wonderful views of the lake.

Separate and independent, located in front of the house described, the second structure develops where on the ground floor there is the entrance to the property, characterized by the typical door of the rural houses, which leads into the courtyard.