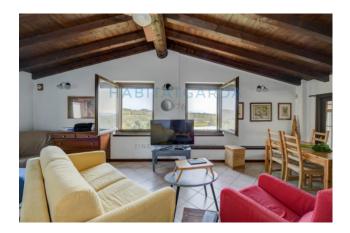

From the staircase, present in the spaces of the porch, you reach the first floor which opens to the view with a pleasant and harmonious loggia which leads to a first apartment, divided into a welcoming living area, very bright and equipped with large spaces; a typical rural kitchen that opens onto the terrace overlooking the valley in front and the lake, three bedrooms and two bathrooms.