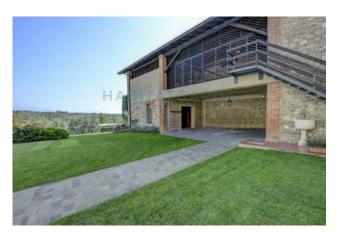

The entrance to the property, from the alley that closes on the access door, offers a breathtaking view from the garden that you would not expect from the outside, of the surrounding hills and wonderful views of the lake.

The garden offers both secluded spaces for meditative relaxation and the possibility of large convivial meetings by the pool, making this spectacular property usable for every need.

The manor structure, which already existed at the end of the 19th century, brings back the memory to the residences of the time with the presence of the main house equipped with the classic arcades that soften the structure and with on the ground floor the cellars with barrel vaults, once used as stables and wine cellars, now used as cellars, taverns and game rooms.

Separate and independent, located in front of the house described, the second structure develops where on the ground floor there is the entrance to the property, characterized by the typical door of the rural houses, which leads into the courtyard.