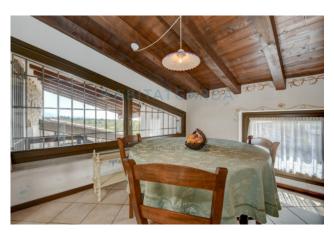

From the staircase, present in the spaces of the porch, you reach the first floor which opens to the view with a pleasant and harmonious loggia which leads to a first apartment, divided into a welcoming living area, very bright and equipped with large spaces; a typical rural kitchen that opens onto the terrace overlooking the valley in front and the lake, three bedrooms and two bathrooms.