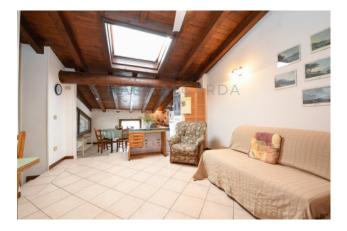

From the staircase, present in the spaces of the porch, you reach the first floor which opens to the view with a pleasant and harmonious loggia which leads to a first apartment, divided into a welcoming living area, very bright and equipped with large spaces; a typical rural kitchen that opens onto the terrace overlooking the valley in front and the lake, three bedrooms and two bathrooms.