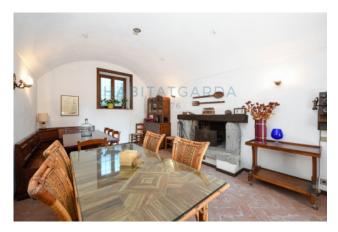

The garden offers both secluded spaces for meditative relaxation and the possibility of large convivial meetings by the pool, making this spectacular property usable for every need.

The manor structure, which already existed at the end of the 19th century, brings back the memory to the residences of the time with the presence of the main house equipped with the classic arcades that soften the structure and with on the ground floor the cellars with barrel vaults, once used as stables and wine cellars, now used as cellars, taverns and game rooms.

From the staircase, present in the spaces of the porch, you reach the first floor which opens to the view with a pleasant and harmonious loggia which leads to a first apartment, divided into a welcoming living area, very bright and equipped with large spaces; a typical rural kitchen that opens onto the terrace overlooking the valley in front and the lake, three bedrooms and two bathrooms.