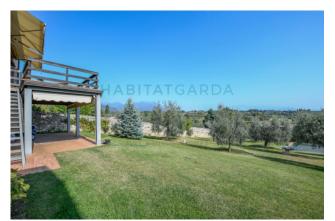

The entrance to the property, from the alley that closes on the access door, offers a breathtaking view from the garden that you would not expect from the outside, of the surrounding hills and wonderful views of the lake.

The garden offers both secluded spaces for meditative relaxation and the possibility of large convivial meetings by the pool, making this spectacular property usable for every need.

The manor structure, which already existed at the end of the 19th century, brings back the memory to the residences of the time with the presence of the main house equipped with the classic arcades that soften the structure and with on the ground floor the cellars with barrel vaults, once used as stables and wine cellars, now used as cellars, taverns and game rooms.

The slightly sloping orchard is planted with olive trees and fruit trees and has a medium-sized swimming pool in the sunniest and flatter part.