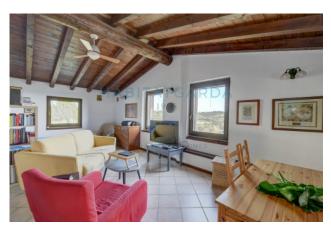

From the staircase, present in the spaces of the porch, you reach the first floor which opens to the view with a pleasant and harmonious loggia which leads to a first apartment, divided into a welcoming living area, very bright and equipped with large spaces; a typical rural kitchen that opens onto the terrace overlooking the valley in front and the lake, three bedrooms and two bathrooms.