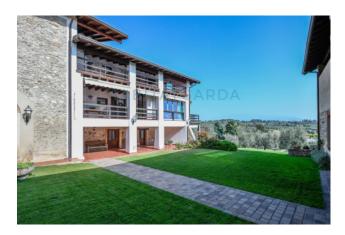

The garden offers both secluded spaces for meditative relaxation and the possibility of large convivial meetings by the pool, making this spectacular property usable for every need.

The manor structure, which already existed at the end of the 19th century, brings back the memory to the residences of the time with the presence of the main house equipped with the classic arcades that soften the structure and with on the ground floor the cellars with barrel vaults, once used as stables and wine cellars, now used as cellars, taverns and game rooms.

From the staircase, present in the spaces of the porch, you reach the first floor which opens to the view with a pleasant and harmonious loggia which leads to a first apartment, divided into a welcoming living area, very bright and equipped with large spaces; a typical rural kitchen that opens onto the terrace overlooking the valley in front and the lake, three bedrooms and two bathrooms.