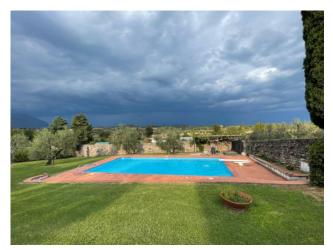

#### 497 sq.m. | Bathrooms: 5 | Bedrooms: 5 | Rooms: 11 | Parking: Carport | Garden: Private

Splendid estate with swimming pool, lake view

A splendid estate consisting of two buildings surrounded by an ancient orchard, used as the owners' summer residence, located in the ancient village of Raffa di Puegnago, a place of absolute interest for those who love peace and walks, in a slightly undulating territory, known for the production of fine wine and oil, but absolutely convenient for its proximity to all the most important communication routes.

The garden offers both secluded spaces for meditative relaxation and the possibility of large convivial meetings by the pool, making this spectacular property usable for every need.

The manor structure, which already existed at the end of the 19th century, brings back the memory to the residences of the time with the presence of the main house equipped with the classic arcades that soften the structure and with on the ground floor the cellars with barrel vaults, once used as stables and wine cellars, now used as cellars, taverns and game rooms.

The slightly sloping orchard is planted with olive trees and fruit trees and has a medium-sized swimming pool in the sunniest and flatter part.