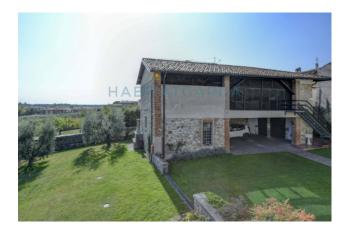

The garden offers both secluded spaces for meditative relaxation and the possibility of large convivial meetings by the pool, making this spectacular property usable for every need.

The manor structure, which already existed at the end of the 19th century, brings back the memory to the residences of the time with the presence of the main house equipped with the classic arcades that soften the structure and with on the ground floor the cellars with barrel vaults, once used as stables and wine cellars, now used as cellars, taverns and game rooms.

From the staircase, present in the spaces of the porch, you reach the first floor which opens to the view with a pleasant and harmonious loggia which leads to a first apartment, divided into a welcoming living area, very bright and equipped with large spaces; a typical rural kitchen that opens onto the terrace overlooking the valley in front and the lake, three bedrooms and two bathrooms.

On the second floor the loggia leads to two large one bedroom apartments with spectacular views.

1976 FINE & LUXURY HOMES SALD piazza Zanelli 9 • GARDONE RIV. corso Zanardelli 27 • LAGO DI GARDA

HABITATGARDA