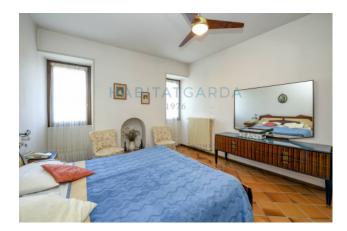

From the staircase, present in the spaces of the porch, you reach the first floor which opens to the view with a pleasant and harmonious loggia which leads to a first apartment, divided into a welcoming living area, very bright and equipped with large spaces; a typical rural kitchen that opens onto the terrace overlooking the valley in front and the lake, three bedrooms and two bathrooms.