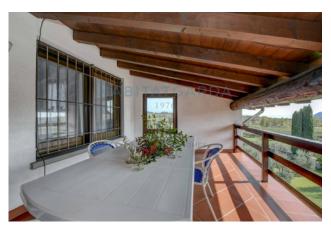

From the staircase, present in the spaces of the porch, you reach the first floor which opens to the view with a pleasant and harmonious loggia which leads to a first apartment, divided into a welcoming living area, very bright and equipped with large spaces; a typical rural kitchen that opens onto the terrace overlooking the valley in front and the lake, three bedrooms and two bathrooms.