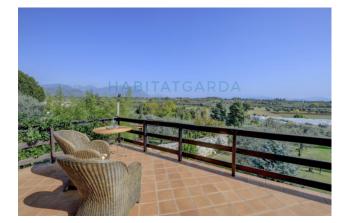

The entrance to the property, from the alley that closes on the access door, offers a breathtaking view from the garden that you would not expect from the outside, of the surrounding hills and wonderful views of the lake.

#### Features

| Terrace   | Tv Antenna: Autonomous | Porch            |
|-----------|------------------------|------------------|
| Closet    | Fireplace              | Telephone System |
| Shower    | Wooden Window Frames   | Pool             |
| Lake view |                        |                  |