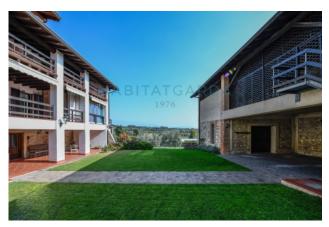

The garden offers both secluded spaces for meditative relaxation and the possibility of large convivial meetings by the pool, making this spectacular property usable for every need.

The manor structure, which already existed at the end of the 19th century, brings back the memory to the residences of the time with the presence of the main house equipped with the classic arcades that soften the structure and with on the ground floor the cellars with barrel vaults, once used as stables and wine cellars, now used as cellars, taverns and game rooms.

The slightly sloping orchard is planted with olive trees and fruit trees and has a medium-sized swimming pool in the sunniest and flatter part.