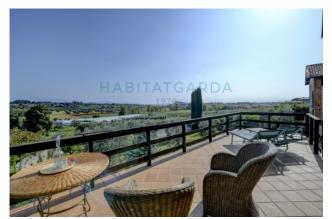

The entrance to the property, from the alley that closes on the access door, offers a breathtaking view from the garden that you would not expect from the outside, of the surrounding hills and wonderful views of the lake.

#### Features

| Terrace   | Tv Antenna: Autonomous | Porch            |
|-----------|------------------------|------------------|
| Closet    | Fireplace              | Telephone System |
| Shower    | Wooden Window Frames   | Pool             |
| Lake view |                        |                  |