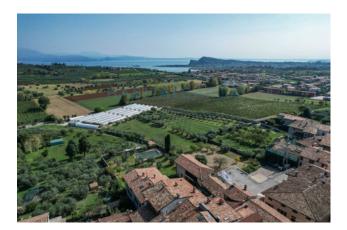

#### 497 sq.m. | Bathrooms: 5 | Bedrooms: 5 | Rooms: 11 | Parking: Carport | Garden: Private

Splendid estate with swimming pool, lake view

A splendid estate consisting of two buildings surrounded by an ancient orchard, used as the owners' summer residence, located in the ancient village of Raffa di Puegnago, a place of absolute interest for those who love peace and walks, in a slightly undulating territory, known for the production of fine wine and oil, but absolutely convenient for its proximity to all the most important communication routes.

The slightly sloping orchard is planted with olive trees and fruit trees and has a medium-sized swimming pool in the sunniest and flatter part.