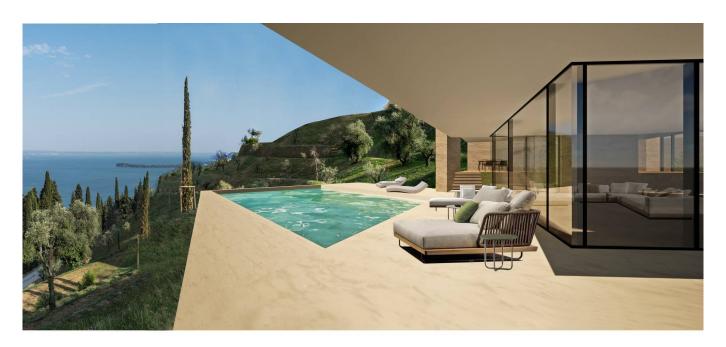

### 2.300 sq.m.

Land with lake view, buildable with approved project

In Gardone Riviera, a few steps from the Vittoriale degli Italiani, we offer for sale building land with an approved project for the construction of a villa.

The project has been approved by the superintendence, the property will be on a single floor plus basement, the villa will be placed in a unique position and will enjoy a spectacular lake view.

The lot is approx. 2,300 m2. the construction is authorized for a villa of approx. 250 m2. with wonderful porches and terraces and a magnificent swimming pool.

The building permit has already been withdrawn and the charges already paid.