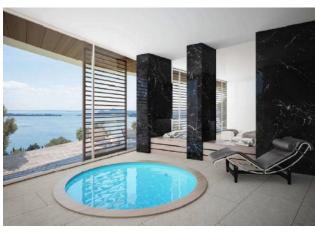

### 2.300 sq.m.

Land with lake view, buildable with approved project

In Gardone Riviera, a few steps from the Vittoriale degli Italiani, we offer for sale building land with an approved project for the construction of a villa.

The project has been approved by the superintendence, the property will be on a single floor plus basement, the villa will be placed in a unique position and will enjoy a spectacular lake view.

The lot is approx. 2,300 m2. the construction is authorized for a villa of approx. 250 m2. with wonderful porches and terraces and a magnificent swimming pool.