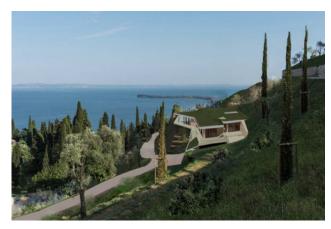

The project has been approved by the superintendence, the property will be on a single floor plus basement, the villa will be placed in a unique position and will enjoy a spectacular lake view.

The lot is approx. 2,300 m2. the construction is authorized for a villa of approx. 250 m2. with wonderful porches and terraces and a magnificent swimming pool.

### **Property details**

**Address**: via Belvedere, snc **Buildable sq.m.**: 250 sq.m.

| F | _ | a | t |   | re | 2 |
|---|---|---|---|---|----|---|
|   | c | а |   | ч |    | - |

Lake view