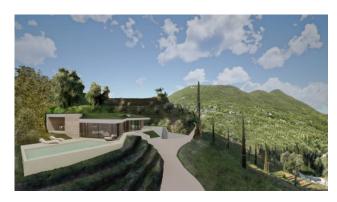

### 2.300 sq.m.

Land with lake view, buildable with approved project

In Gardone Riviera, a few steps from the Vittoriale degli Italiani, we offer for sale building land with an approved project for the construction of a villa.

The project has been approved by the superintendence, the property will be on a single floor plus basement, the villa will be placed in a unique position and will enjoy a spectacular lake view.

The lot is approx. 2,300 m2. the construction is authorized for a villa of approx. 250 m2. with wonderful porches and terraces and a magnificent swimming pool.

The building permit has already been withdrawn and the charges already paid.