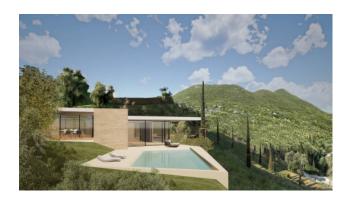

The project has been approved by the superintendence, the property will be on a single floor plus basement, the villa will be placed in a unique position and will enjoy a spectacular lake view.

The lot is approx. 2,300 m2. the construction is authorized for a villa of approx. 250 m2. with wonderful porches and terraces and a magnificent swimming pool.

### **Property details**

**Address**: via Belvedere, snc **Buildable sq.m.**: 250 sq.m.

| F | _ | a | t |   | re | 2 |
|---|---|---|---|---|----|---|
|   | c | а |   | ч |    | - |

Lake view