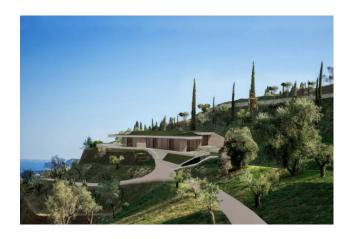

### 2.300 sq.m.

Land with lake view, buildable with approved project

In Gardone Riviera, a few steps from the Vittoriale degli Italiani, we offer for sale building land with an approved project for the construction of a villa.

The project has been approved by the superintendence, the property will be on a single floor plus basement, the villa will be placed in a unique position and will enjoy a spectacular lake view.

The lot is approx. 2,300 m2. the construction is authorized for a villa of approx. 250 m2. with wonderful porches and terraces and a magnificent swimming pool.

The building permit has already been withdrawn and the charges already paid.