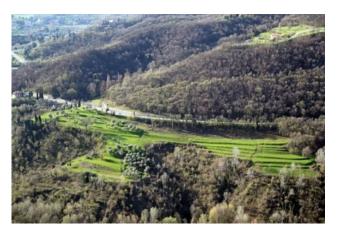

## 110.000 sq.m.

Property with splendid lake view.

The entire property is 110,000 sqm: ideal as a farm or as a country estate set on the hill of Salò, enjoying an incredible panorama.

There is a project for the construction of a large villa of 450 square metres on two floors with a splendid view of the Gulf of Salò, with a swimming pool surrounded by greenery and a basement of about 350 square metres.

The land is unique for the beauty of the views and the dominant position, in a quiet area on the edge of the village but not too far from the town centre.

| Pro | perty | deta | ils |
|-----|-------|------|-----|
|-----|-------|------|-----|