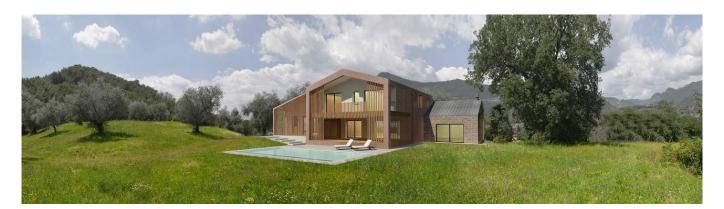

## 110.000 sq.m.

Property with splendid lake view.

The entire property is 110,000 sqm: ideal as a farm or as a country estate set on the hill of Salò, enjoying an incredible panorama.

There is a project for the construction of a large villa of 450 square metres on two floors with a splendid view of the Gulf of Salò, with a swimming pool surrounded by greenery and a basement of about 350 square metres.

In addition, there is a small agricultural cottage of about 50 sqm on the area.

The area, given its considerable surface area, and its easy accessibility from the main roads, also lends itself to other uses such as agrorestaurant, play areas with a park, and/or initiatives involving the sphere of tourist accommodation.