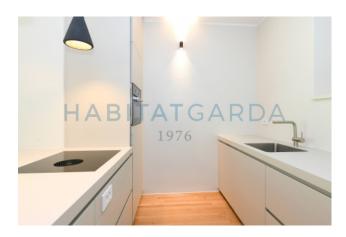

The property is located on the first floor of a small building of only 9 units, and consists of: a spacious living area with open kitchen, two bedrooms, one double and one single, and a bathroom with shower.

# **Property details**

Address: Via al Vittoriale Zip Code: 25083

Total square meters that can be walked on: 61.00Bedrooms: 2Bathrooms: 1Rooms: 3State of Preservation: RestoredLevel: 1Total Floor: 3Heating: HeatingParking: CarportLift: YesAge Construction: 2023Building Costs: € 130Terrace: Present, 22 sq.m.Kitchen: Exposed Kitchen