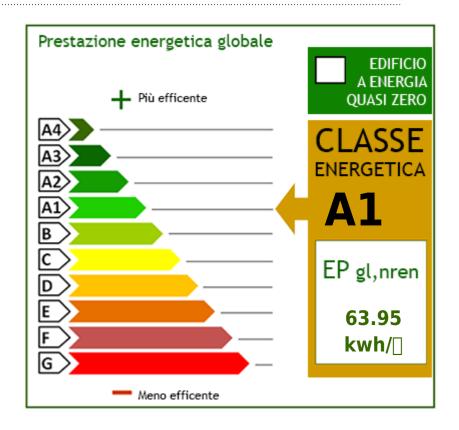

# **Property details**

Address: Via al Vittoriale Zip Code: 25083

Total square meters that can be walked on: 61.00Bedrooms: 2Bathrooms: 1Rooms: 3State of Preservation: RestoredLevel: 1Total Floor: 3Heating: HeatingParking: CarportLift: YesAge Construction: 2023Building Costs: € 130Terrace: Present, 22 sq.m.Kitchen: Exposed Kitchen