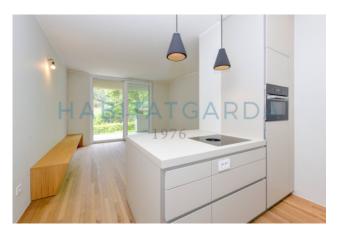

The property is located on the first floor of a small building of only 9 units, and consists of: a spacious living area with open kitchen, two bedrooms, one double and one single, and a bathroom with shower.

# **Property details**

Address: Via al Vittoriale Zip Code: 25083

Total square meters that can be walked on: 61.00Bedrooms: 2Bathrooms: 1Rooms: 3State of Preservation: RestoredLevel: 1Total Floor: 3Heating: HeatingParking: CarportLift: YesAge Construction: 2023Building Costs: € 130Terrace: Present, 22 sq.m.Kitchen: Exposed Kitchen