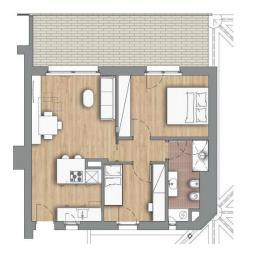

# 71 sq.m. | Bathrooms: 1 | Bedrooms: 2 | Rooms: 3 | Parking: Carport

Surrounded by greenery and tranquillity but only a few steps away from the village of Gardone Sopra and the lake, we offer for sale a three-room flat in a modern context with swimming pool.

The property is located on the first floor of a small building of only 9 units, and consists of: a spacious living area with open kitchen, two bedrooms, one double and one single, and a bathroom with shower.

From the living room there is access to the splendid terrace, which enjoys a wonderful view over the prestigious park of Villa Alba and which, being covered, guarantees the possibility of use both on hot days and in bad weather.

# **Property details**

Address: Via al Vittoriale Zip Code: 25083

Total square meters that can be walked on: 61.00Bedrooms: 2Bathrooms: 1Rooms: 3State of Preservation: RestoredLevel: 1Total Floor: 3Heating: HeatingParking: CarportLift: YesAge Construction: 2023Building Costs: € 130Terrace: Present, 22 sq.m.Kitchen: Exposed Kitchen