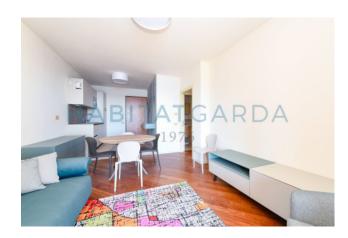

# 85 sq.m. | Bathrooms: 1 | Bedrooms: 2 | Rooms: 3

Lake front. A stone's throw from the historic centre of Maderno, we offer for sale a three-room flat with loggia.

The property, set in a well-kept context with swimming pool, consists of: living room with kitchenette, two bedrooms, one double and one twin, and a bathroom with shower.

From the living area and the master bedroom, there is a wonderful view over the whole of Lake Garda, which can also be enjoyed from the covered terrace, from which the colours of the lake can be admired all year round.