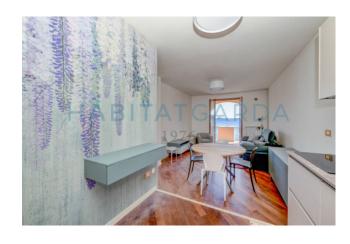

# 85 sq.m. | Bathrooms: 1 | Bedrooms: 2 | Rooms: 3

Lake front. A stone's throw from the historic centre of Maderno, we offer for sale a three-room flat with loggia.

The property, set in a well-kept context with swimming pool, consists of: living room with kitchenette, two bedrooms, one double and one twin, and a bathroom with shower.

# **Property details**

| Address: Via Lungolago Zanardelli                | <b>Zip Code</b> : 25088       |
|--------------------------------------------------|-------------------------------|
| Total square meters that can be walked on: 75.00 | Bedrooms: 2                   |
| Bathrooms: 1                                     | Rooms: 3                      |
| State of Preservation: Excellent                 | Level: 1                      |
| Total Floor: 4                                   | <b>Heating</b> : Heating      |
| Current Status: Free at the deed                 | <b>Building Costs</b> : € 100 |
| Balconies: Present                               | Terrace: Present              |
| Kitchen: Exposed Kitchen                         | <b>Box</b> : Single           |