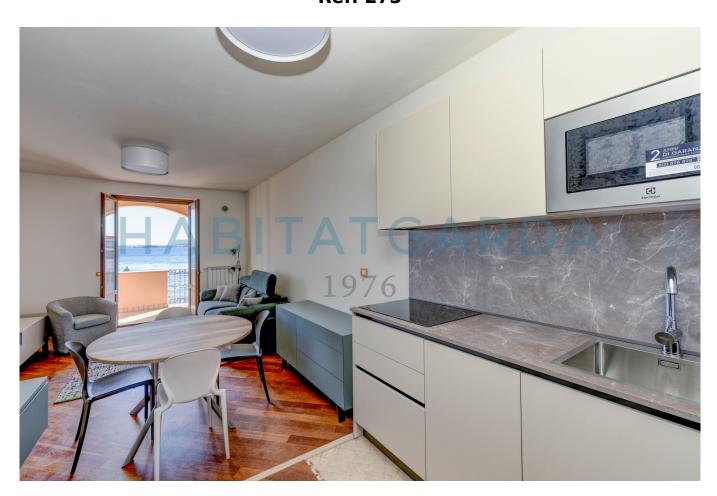

# 85 sq.m. | Bathrooms: 1 | Bedrooms: 2 | Rooms: 3

Lake front. A stone's throw from the historic centre of Maderno, we offer for sale a three-room flat with loggia.

The property, set in a well-kept context with swimming pool, consists of: living room with kitchenette, two bedrooms, one double and one twin, and a bathroom with shower.

# **Property details**

| Address: Via Lungolago Zanardelli                | <b>Zip Code</b> : 25088       |
|--------------------------------------------------|-------------------------------|
| Total square meters that can be walked on: 75.00 | Bedrooms: 2                   |
| Bathrooms: 1                                     | Rooms: 3                      |
| State of Preservation: Excellent                 | Level: 1                      |
| Total Floor: 4                                   | <b>Heating</b> : Heating      |
| Current Status: Free at the deed                 | <b>Building Costs</b> : € 100 |
| Balconies: Present                               | Terrace: Present              |
| Kitchen: Exposed Kitchen                         | <b>Box</b> : Single           |

### **Features**

| Terrace | Parquet | Wiring: Up to standard |  |
|---------|---------|------------------------|--|
| Shower  | Pool    | Lake view              |  |