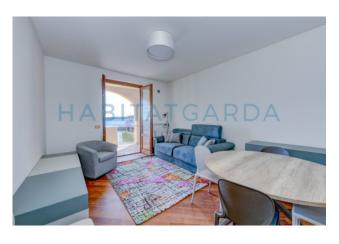

# 85 sq.m. | Bathrooms: 1 | Bedrooms: 2 | Rooms: 3

Lake front. A stone's throw from the historic centre of Maderno, we offer for sale a three-room flat with loggia.

The property, set in a well-kept context with swimming pool, consists of: living room with kitchenette, two bedrooms, one double and one twin, and a bathroom with shower.

From the living area and the master bedroom, there is a wonderful view over the whole of Lake Garda, which can also be enjoyed from the covered terrace, from which the colours of the lake can be admired all year round.

### **Features**

| Terrace | Parquet | Wiring: Up to standard |  |
|---------|---------|------------------------|--|
| Shower  | Pool    | Lake view              |  |