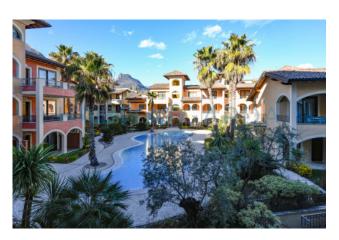

# Apartment with terrace Maderno € 430.000 Ref. 273

# 85 sq.m. | Bathrooms: 1 | Bedrooms: 2 | Rooms: 3

Lake front. A stone's throw from the historic centre of Maderno, we offer for sale a three-room flat with loggia.

The property, set in a well-kept context with swimming pool, consists of: living room with kitchenette, two bedrooms, one double and one twin, and a bathroom with shower.

From the living area and the master bedroom, there is a wonderful view over the whole of Lake Garda, which can also be enjoyed from the covered terrace, from which the colours of the lake can be admired all year round.

A second terrace, accessible through the double room, completes the property.

This is an ideal solution for those who are looking for a second home, convenient to services, where they can forget the car and move around on foot. There is the possibility of purchasing a garage separately, at the price of € 35,000.

### **Features**

| Terrace | Parquet | Wiring: Up to standard |  |
|---------|---------|------------------------|--|
| Shower  | Pool    | Lake view              |  |