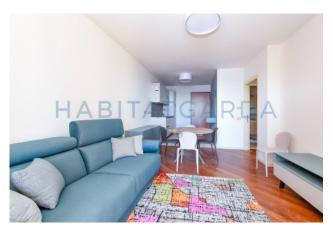

# 85 sq.m. | Bathrooms: 1 | Bedrooms: 2 | Rooms: 3

Lake front. A stone's throw from the historic centre of Maderno, we offer for sale a three-room flat with loggia.

The property, set in a well-kept context with swimming pool, consists of: living room with kitchenette, two bedrooms, one double and one twin, and a bathroom with shower.

From the living area and the master bedroom, there is a wonderful view over the whole of Lake Garda, which can also be enjoyed from the covered terrace, from which the colours of the lake can be admired all year round.