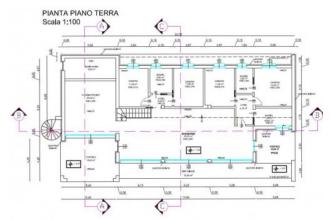

The project, which has already passed through the necessary municipal and landscape authorizations, was ratified by the superintendence and then approved as can be better understood from the attached renderings and provides for the construction of an exclusive single villa of approx. 200 approx. on one level. The project, characterized by modern and essential lines, in which the relationship with the environment prevails through the strategic use of large windows, conceives large living spaces that allow you to follow the path of the sun with the help of spectacular sliding windows. A dining area and kitchen conceived as an open space, 4 double bedrooms, 3 bathrooms and large porches make the livability of the villa unique. In addition to what has been described, the presence of a quadruple garage with laundry and cellar in the basement makes the usability of the house without compromise.