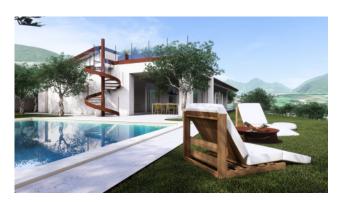

The project, which has already passed through the necessary municipal and landscape authorizations, was ratified by the superintendence and then approved as can be better understood from the attached renderings and provides for the construction of an exclusive single villa of approx. 200 approx. on one level. The project, characterized by modern and essential lines, in which the relationship with the environment prevails through the strategic use of large windows, conceives large living spaces that allow you to follow the path of the sun with the help of spectacular sliding windows. A dining area and kitchen conceived as an open space, 4 double bedrooms, 3 bathrooms and large porches make the livability of the villa unique. In addition to what has been described, the presence of a quadruple garage with laundry and cellar in the basement makes the usability of the house without compromise.

The swimming pool (which has the utility rooms available), positioned near the living area and a beautiful terrace overlooking the living space, complete the elegant functionality of this elegant project, developed for a land that enjoys a truly remarkable lake view.