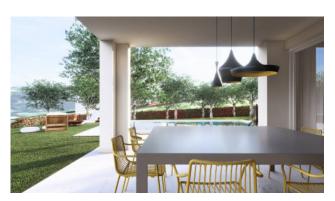

The project, which has already passed through the necessary municipal and landscape authorizations, was ratified by the superintendence and then approved as can be better understood from the attached renderings and provides for the construction of an exclusive single villa of approx. 200 approx. on one level. The project, characterized by modern and essential lines, in which the relationship with the environment prevails through the strategic use of large windows, conceives large living spaces that allow you to follow the path of the sun with the help of spectacular sliding windows. A dining area and kitchen conceived as an open space, 4 double bedrooms, 3 bathrooms and large porches make the livability of the villa unique. In addition to what has been described, the presence of a quadruple garage with laundry and cellar in the basement makes the usability of the house without compromise.