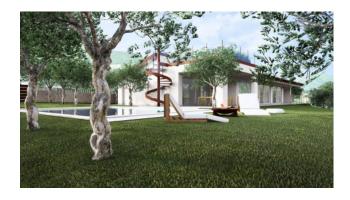

## 280 sq.m.

Building lot of approx. 1400 m2. located in a quiet and reserved area. The land is located in a privileged position with a view of the lake, in an environmental context characterized by the presence of a few high-level properties, all surrounded by a lush green area.

The project, which has already passed through the necessary municipal and landscape authorizations, was ratified by the superintendence and then approved as can be better understood from the attached renderings and provides for the construction of an exclusive single villa of approx. 200 approx. on one level. The project, characterized by modern and essential lines, in which the relationship with the environment prevails through the strategic use of large windows, conceives large living spaces that allow you to follow the path of the sun with the help of spectacular sliding windows. A dining area and kitchen conceived as an open space, 4 double bedrooms, 3 bathrooms and large porches make the livability of the villa unique. In addition to what has been described, the presence of a quadruple garage with laundry and cellar in the basement makes the usability of the house without compromise.