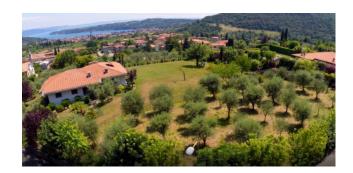

## 280 sq.m.

Building lot of approx. 1400 m2. located in a quiet and reserved area. The land is located in a privileged position with a view of the lake, in an environmental context characterized by the presence of a few high-level properties, all surrounded by a lush green area.