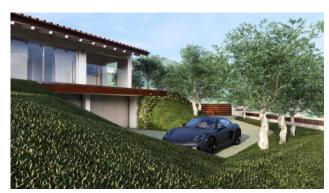

The project, which has already passed through the necessary municipal and landscape authorizations, was ratified by the superintendence and then approved as can be better understood from the attached renderings and provides for the construction of an exclusive single villa of approx. 200 approx. on one level. The project, characterized by modern and essential lines, in which the relationship with the environment prevails through the strategic use of large windows, conceives large living spaces that allow you to follow the path of the sun with the help of spectacular sliding windows. A dining area and kitchen conceived as an open space, 4 double bedrooms, 3 bathrooms and large porches make the livability of the villa unique. In addition to what has been described, the presence of a quadruple garage with laundry and cellar in the basement makes the usability of the house without compromise.