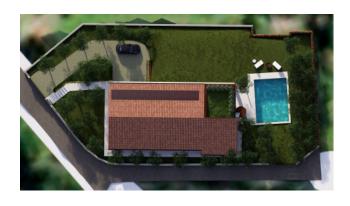

The project, which has already passed through the necessary municipal and landscape authorizations, was ratified by the superintendence and then approved as can be better understood from the attached renderings and provides for the construction of an exclusive single villa of approx. 200 approx. on one level. The project, characterized by modern and essential lines, in which the relationship with the environment prevails through the strategic use of large windows, conceives large living spaces that allow you to follow the path of the sun with the help of spectacular sliding windows. A dining area and kitchen conceived as an open space, 4 double bedrooms, 3 bathrooms and large porches make the livability of the villa unique. In addition to what has been described, the presence of a quadruple garage with laundry and cellar in the basement makes the usability of the house without compromise.

The swimming pool (which has the utility rooms available), positioned near the living area and a beautiful terrace overlooking the living space, complete the elegant functionality of this elegant project, developed for a land that enjoys a truly remarkable lake view.