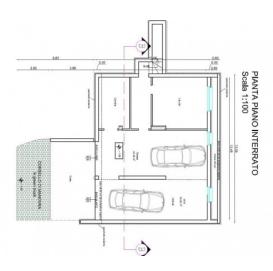

The project, which has already passed through the necessary municipal and landscape authorizations, was ratified by the superintendence and then approved as can be better understood from the attached renderings and provides for the construction of an exclusive single villa of approx. 200 approx. on one level. The project, characterized by modern and essential lines, in which the relationship with the environment prevails through the strategic use of large windows, conceives large living spaces that allow you to follow the path of the sun with the help of spectacular sliding windows. A dining area and kitchen conceived as an open space, 4 double bedrooms, 3 bathrooms and large porches make the livability of the villa unique. In addition to what has been described, the presence of a quadruple garage with laundry and cellar in the basement makes the usability of the house without compromise.