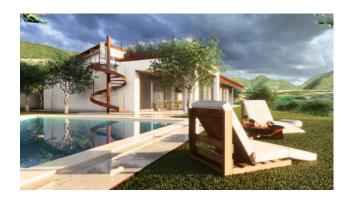

The project, which has already passed through the necessary municipal and landscape authorizations, was ratified by the superintendence and then approved as can be better understood from the attached renderings and provides for the construction of an exclusive single villa of approx. 200 approx. on one level. The project, characterized by modern and essential lines, in which the relationship with the environment prevails through the strategic use of large windows, conceives large living spaces that allow you to follow the path of the sun with the help of spectacular sliding windows. A dining area and kitchen conceived as an open space, 4 double bedrooms, 3 bathrooms and large porches make the livability of the villa unique. In addition to what has been described, the presence of a quadruple garage with laundry and cellar in the basement makes the usability of the house without compromise.

The swimming pool (which has the utility rooms available), positioned near the living area and a beautiful terrace overlooking the living space, complete the elegant functionality of this elegant project, developed for a land that enjoys a truly remarkable lake view.