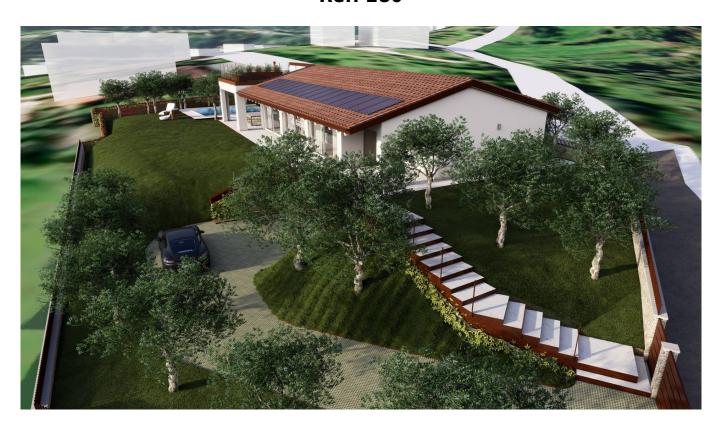

The project, which has already passed through the necessary municipal and landscape authorizations, was ratified by the superintendence and then approved as can be better understood from the attached renderings and provides for the construction of an exclusive single villa of approx. 200 approx. on one level. The project, characterized by modern and essential lines, in which the relationship with the environment prevails through the strategic use of large windows, conceives large living spaces that allow you to follow the path of the sun with the help of spectacular sliding windows. A dining area and kitchen conceived as an open space, 4 double bedrooms, 3 bathrooms and large porches make the livability of the villa unique. In addition to what has been described, the presence of a quadruple garage with laundry and cellar in the basement makes the usability of the house without compromise.

The swimming pool (which has the utility rooms available), positioned near the living area and a beautiful terrace overlooking the living space, complete the elegant functionality of this elegant project, developed for a land that enjoys a truly remarkable lake view.