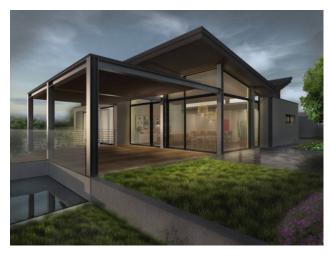

The plot is approx. 1350sq.m and features a project for the construction of a prestigious villa with swimming pool, approx. 250sq.m, with a special charm.

The building, conceived in a modern key, will have one predominant feature: the large windows, which will guarantee great light throughout the day. Through the careful study of the inclination of the pitches that make up the roof, it has been possible to create a spectrum of luminosity that is as high performance as possible.

The property is characterised by a particular privacy, while not appearing as an isolated element.