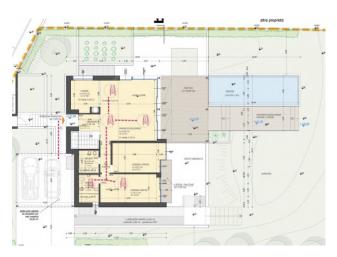

The plot is approx. 1350sq.m and features a project for the construction of a prestigious villa with swimming pool, approx. 250sq.m, with a special charm.

The building, conceived in a modern key, will have one predominant feature: the large windows, which will guarantee great light throughout the day. Through the careful study of the inclination of the pitches that make up the roof, it has been possible to create a spectrum of luminosity that is as high performance as possible.

## **Property details**

| Address: Via del Convento  Buildable sq.m.: 250 sq.m. |              | Zip Code: 25080 Farming sq.m.: 1.100 sq.m. |                  |
|-------------------------------------------------------|--------------|--------------------------------------------|------------------|
|                                                       |              |                                            |                  |
| Lake view                                             |              |                                            |                  |
| Nearby                                                |              |                                            |                  |
| Gyms                                                  | Spa          | Football Fields                            | Fitness Centers  |
| Tennis Courts                                         | Bike Lanes   | Playgrounds                                | Railway Station  |
| Public Transport                                      | Kindergarten | Elementary Schools                         | Schools          |
| High Schools                                          | Cafe         | Post Offices                               | Shopping Centers |
| Municipal Offices                                     |              |                                            |                  |