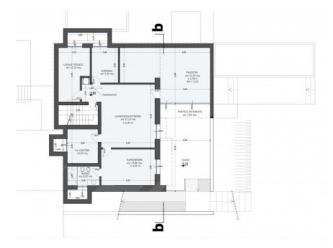

The plot is approx. 1350sq.m and features a project for the construction of a prestigious villa with swimming pool, approx. 250sq.m, with a special charm.

The building, conceived in a modern key, will have one predominant feature: the large windows, which will guarantee great light throughout the day. Through the careful study of the inclination of the pitches that make up the roof, it has been possible to create a spectrum of luminosity that is as high performance as possible.

## **Property details**

| Address: Via del Convento  Buildable sq.m.: 250 sq.m. |              | Zip Code: 25080 Farming sq.m.: 1.100 sq.m. |                  |
|-------------------------------------------------------|--------------|--------------------------------------------|------------------|
|                                                       |              |                                            |                  |
| Lake view                                             |              |                                            |                  |
| Nearby                                                |              |                                            |                  |
| Gyms                                                  | Spa          | Football Fields                            | Fitness Centers  |
| Tennis Courts                                         | Bike Lanes   | Playgrounds                                | Railway Station  |
| Public Transport                                      | Kindergarten | Elementary Schools                         | Schools          |
| High Schools                                          | Cafe         | Post Offices                               | Shopping Centers |
| Municipal Offices                                     |              |                                            |                  |