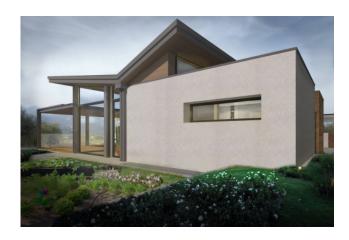

The plot is approx. 1350sq.m and features a project for the construction of a prestigious villa with swimming pool, approx. 250sq.m, with a special charm.

The building, conceived in a modern key, will have one predominant feature: the large windows, which will guarantee great light throughout the day. Through the careful study of the inclination of the pitches that make up the roof, it has been possible to create a spectrum of luminosity that is as high performance as possible.

The property is characterised by a particular privacy, while not appearing as an isolated element.