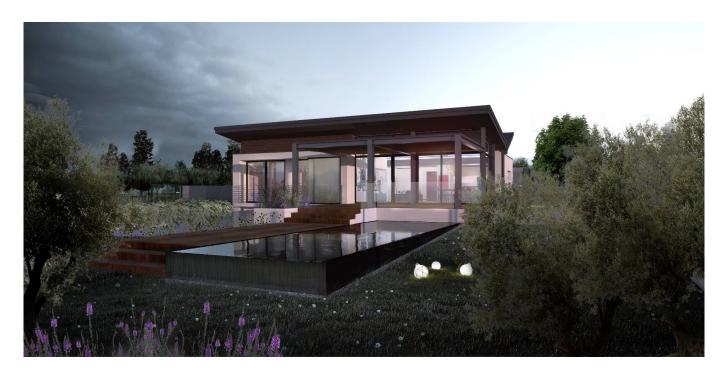

## 1.350 sq.m.

In an exclusive context, surrounded by greenery and in the immediate vicinity of the romantic village of Cisano, we offer for sale a building plot with an approved project for the construction of a single villa with lake view.

The plot is approx. 1350sq.m and features a project for the construction of a prestigious villa with swimming pool, approx. 250sq.m, with a special charm.

The building, conceived in a modern key, will have one predominant feature: the large windows, which will guarantee great light throughout the day. Through the careful study of the inclination of the pitches that make up the roof, it has been possible to create a spectrum of luminosity that is as high performance as possible.

The property is characterised by a particular privacy, while not appearing as an isolated element.