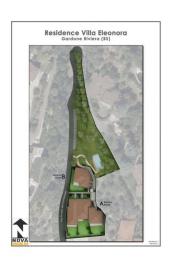

### 167 sq.m. | Bathrooms: 2 | Bedrooms: 3 | Rooms: 4 | Garden: Private

Villa Eleonora, the new residence created in Gardone Riviera, in the historic village of Fasano, is made up of eight class A residential units, divided into two buildings.

Apartment n.1: Ground floor with private garden, composed of living room, open kitchen, 3 bedrooms, 2 bathrooms; single and double garages and cellars are available.

Inserted in a place of great beauty, surrounded by nature, a stone's throw from the lake, Villa Eleonora skillfully combines accuracy and elegance with the modern living of new architectural concepts, combining advanced construction quality with carefully studied design. The enchanting view of the lake, the atmosphere of refined practicality, the liveability of the terraces and gardens, the use of the private swimming pool which overlooks the lake, offer the privilege of living your daily life in comfort and relaxation in a extraordinary place for beauty, elegance, history and culture.