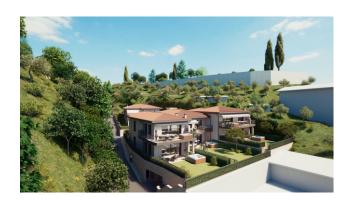

### 167 sq.m. | Bathrooms: 2 | Bedrooms: 3 | Rooms: 4 | Garden: Private

Villa Eleonora, the new residence created in Gardone Riviera, in the historic village of Fasano, is made up of eight class A residential units, divided into two buildings.

Apartment n.1: Ground floor with private garden, composed of living room, open kitchen, 3 bedrooms, 2 bathrooms; single and double garages and cellars are available.

Inserted in a place of great beauty, surrounded by nature, a stone's throw from the lake, Villa Eleonora skillfully combines accuracy and elegance with the modern living of new architectural concepts, combining advanced construction quality with carefully studied design. The enchanting view of the lake, the atmosphere of refined practicality, the liveability of the terraces and gardens, the use of the private swimming pool which overlooks the lake, offer the privilege of living your daily life in comfort and relaxation in a extraordinary place for beauty, elegance, history and culture.