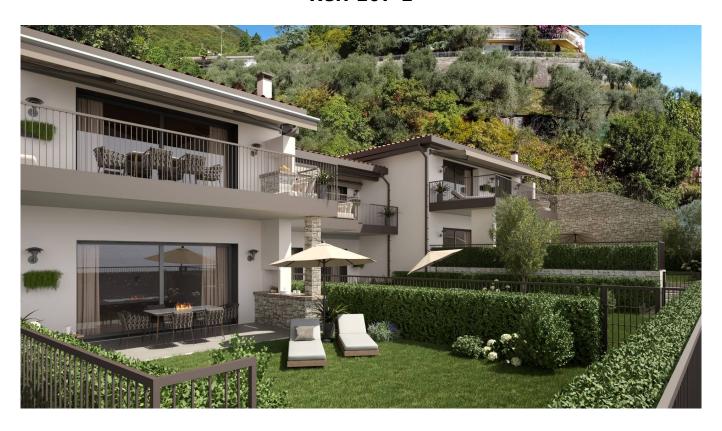

### 167 sq.m. | Bathrooms: 2 | Bedrooms: 3 | Rooms: 4 | Garden: Private

Villa Eleonora, the new residence created in Gardone Riviera, in the historic village of Fasano, is made up of eight class A residential units, divided into two buildings.

Apartment n.1: Ground floor with private garden, composed of living room, open kitchen, 3 bedrooms, 2 bathrooms; single and double garages and cellars are available.

Inserted in a place of great beauty, surrounded by nature, a stone's throw from the lake, Villa Eleonora skillfully combines accuracy and elegance with the modern living of new architectural concepts, combining advanced construction quality with carefully studied design. The enchanting view of the lake, the atmosphere of refined practicality, the liveability of the terraces and gardens, the use of the private swimming pool which overlooks the lake, offer the privilege of living your daily life in comfort and relaxation in a extraordinary place for beauty, elegance, history and culture.