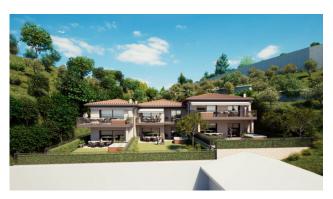

### 167 sq.m. | Bathrooms: 2 | Bedrooms: 3 | Rooms: 4 | Garden: Private

Villa Eleonora, the new residence created in Gardone Riviera, in the historic village of Fasano, is made up of eight class A residential units, divided into two buildings.

Apartment n.1: Ground floor with private garden, composed of living room, open kitchen, 3 bedrooms, 2 bathrooms; single and double garages and cellars are available.

Inserted in a place of great beauty, surrounded by nature, a stone's throw from the lake, Villa Eleonora skillfully combines accuracy and elegance with the modern living of new architectural concepts, combining advanced construction quality with carefully studied design. The enchanting view of the lake, the atmosphere of refined practicality, the liveability of the terraces and gardens, the use of the private swimming pool which overlooks the lake, offer the privilege of living your daily life in comfort and relaxation in a extraordinary place for beauty, elegance, history and culture.