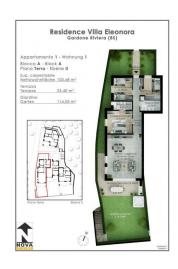

# **Property details**

Address: via del fontanone

Zip Code: 25083

Total square meters that can be walked on: 103.00

Bedrooms: 3

Rooms: 4

Level: Mezzanine

Total Floor: 2

Heating: Central Heating with Counter

Lift: Yes

No Barriers: Yes

Age Construction: 2024

Terrace: Present, 23 sq.m. Garden: Private, 114 sq.m.

Kitchen: Exposed Kitchen