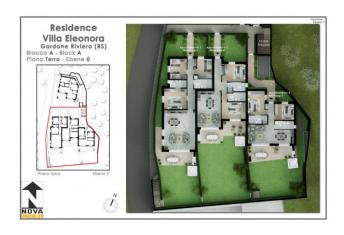

Apartment n.1: Ground floor with private garden, composed of living room, open kitchen, 3 bedrooms, 2 bathrooms; single and double garages and cellars are available.

Inserted in a place of great beauty, surrounded by nature, a stone's throw from the lake, Villa Eleonora skillfully combines accuracy and elegance with the modern living of new architectural concepts, combining advanced construction quality with carefully studied design. The enchanting view of the lake, the atmosphere of refined practicality, the liveability of the terraces and gardens, the use of the private swimming pool which overlooks the lake, offer the privilege of living your daily life in comfort and relaxation in a extraordinary place for beauty, elegance, history and culture.

# **Property details**

Address: via del fontanone

Zip Code: 25083

Total square meters that can be walked on: 103.00

Bedrooms: 3

Rooms: 4

Level: Mezzanine

Total Floor: 2