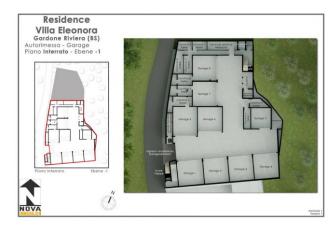

Apartment n.1: Ground floor with private garden, composed of living room, open kitchen, 3 bedrooms, 2 bathrooms; single and double garages and cellars are available.

Inserted in a place of great beauty, surrounded by nature, a stone's throw from the lake, Villa Eleonora skillfully combines accuracy and elegance with the modern living of new architectural concepts, combining advanced construction quality with carefully studied design. The enchanting view of the lake, the atmosphere of refined practicality, the liveability of the terraces and gardens, the use of the private swimming pool which overlooks the lake, offer the privilege of living your daily life in comfort and relaxation in a extraordinary place for beauty, elegance, history and culture.