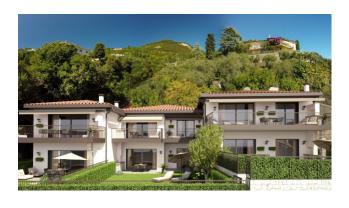

### 167 sq.m. | Bathrooms: 2 | Bedrooms: 3 | Rooms: 4 | Garden: Private

Villa Eleonora, the new residence created in Gardone Riviera, in the historic village of Fasano, is made up of eight class A residential units, divided into two buildings.

Apartment n.1: Ground floor with private garden, composed of living room, open kitchen, 3 bedrooms, 2 bathrooms; single and double garages and cellars are available.

Inserted in a place of great beauty, surrounded by nature, a stone's throw from the lake, Villa Eleonora skillfully combines accuracy and elegance with the modern living of new architectural concepts, combining advanced construction quality with carefully studied design. The enchanting view of the lake, the atmosphere of refined practicality, the liveability of the terraces and gardens, the use of the private swimming pool which overlooks the lake, offer the privilege of living your daily life in comfort and relaxation in a extraordinary place for beauty, elegance, history and culture.