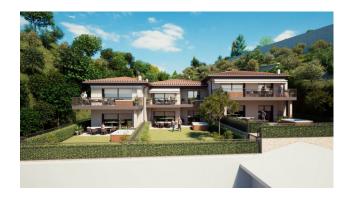

Apartment n.1: Ground floor with private garden, composed of living room, open kitchen, 3 bedrooms, 2 bathrooms; single and double garages and cellars are available.

Inserted in a place of great beauty, surrounded by nature, a stone's throw from the lake, Villa Eleonora skillfully combines accuracy and elegance with the modern living of new architectural concepts, combining advanced construction quality with carefully studied design. The enchanting view of the lake, the atmosphere of refined practicality, the liveability of the terraces and gardens, the use of the private swimming pool which overlooks the lake, offer the privilege of living your daily life in comfort and relaxation in a extraordinary place for beauty, elegance, history and culture.