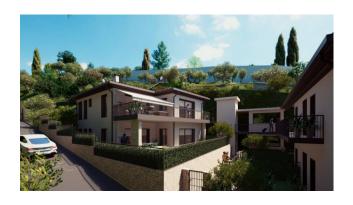

Apartment n.1: Ground floor with private garden, composed of living room, open kitchen, 3 bedrooms, 2 bathrooms; single and double garages and cellars are available.

Inserted in a place of great beauty, surrounded by nature, a stone's throw from the lake, Villa Eleonora skillfully combines accuracy and elegance with the modern living of new architectural concepts, combining advanced construction quality with carefully studied design. The enchanting view of the lake, the atmosphere of refined practicality, the liveability of the terraces and gardens, the use of the private swimming pool which overlooks the lake, offer the privilege of living your daily life in comfort and relaxation in a extraordinary place for beauty, elegance, history and culture.