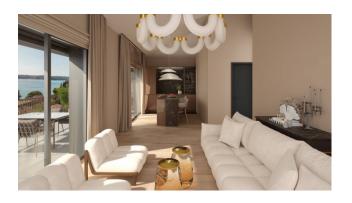

Apartment no. 3: Ground floor with private garden and terrace, composed of living room, open kitchen, 2 bedrooms, 2 bathrooms; single and double garages and cellars are available.

Inserted in a place of great beauty, surrounded by nature, a stone's throw from the lake, Villa Eleonora skillfully combines accuracy and elegance with the modern living of new architectural concepts, combining advanced construction quality with carefully studied design.

The enchanting view of the lake, the atmosphere of refined practicality, the liveability of the terraces and gardens, the use of the private swimming pool which overlooks the lake, offer the privilege of living your daily life in comfort and relaxation in a extraordinary place for beauty, elegance, history and culture.

#### **Features**

| Terrace: 25 🛘 | Closet           | Air-Conditioned          |  |
|---------------|------------------|--------------------------|--|
| Parquet       | Telephone System | Sanitary Suspended       |  |
| Jacuzzi       | Shower           | Predisposition for Alarm |  |
| Shutters      | Pool             | Lake view                |  |