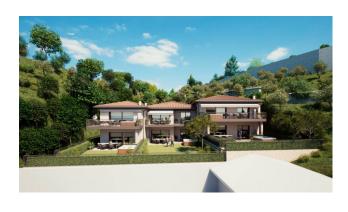

### 127 sq.m. | Bathrooms: 2 | Bedrooms: 2 | Rooms: 3 | Garden: Private

Villa Eleonora, the new residence created in Gardone Riviera, in the historic village of Fasano, is made up of eight class A residential units, divided into two buildings.

Apartment no. 3: Ground floor with private garden and terrace, composed of living room, open kitchen, 2 bedrooms, 2 bathrooms; single and double garages and cellars are available.

Inserted in a place of great beauty, surrounded by nature, a stone's throw from the lake, Villa Eleonora skillfully combines accuracy and elegance with the modern living of new architectural concepts, combining advanced construction quality with carefully studied design.