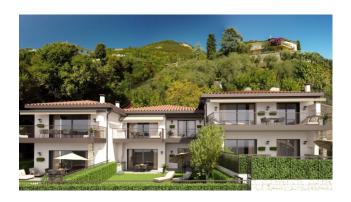

### 127 sq.m. | Bathrooms: 2 | Bedrooms: 2 | Rooms: 3 | Garden: Private

Villa Eleonora, the new residence created in Gardone Riviera, in the historic village of Fasano, is made up of eight class A residential units, divided into two buildings.

Apartment no. 3: Ground floor with private garden and terrace, composed of living room, open kitchen, 2 bedrooms, 2 bathrooms; single and double garages and cellars are available.

Inserted in a place of great beauty, surrounded by nature, a stone's throw from the lake, Villa Eleonora skillfully combines accuracy and elegance with the modern living of new architectural concepts, combining advanced construction quality with carefully studied design.