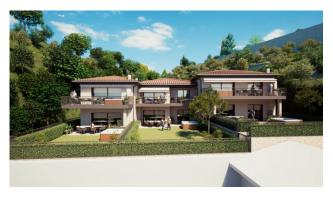

### 127 sq.m. | Bathrooms: 2 | Bedrooms: 2 | Rooms: 3 | Garden: Private

Villa Eleonora, the new residence created in Gardone Riviera, in the historic village of Fasano, is made up of eight class A residential units, divided into two buildings.

Apartment no. 3: Ground floor with private garden and terrace, composed of living room, open kitchen, 2 bedrooms, 2 bathrooms; single and double garages and cellars are available.

Inserted in a place of great beauty, surrounded by nature, a stone's throw from the lake, Villa Eleonora skillfully combines accuracy and elegance with the modern living of new architectural concepts, combining advanced construction quality with carefully studied design.

The enchanting view of the lake, the atmosphere of refined practicality, the liveability of the terraces and gardens, the use of the private swimming pool which overlooks the lake, offer the privilege of living your daily life in comfort and relaxation in a extraordinary place for beauty, elegance, history and culture.