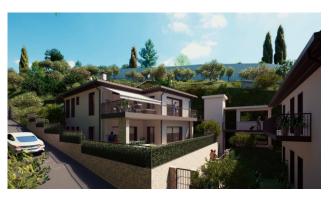

### 127 sq.m. | Bathrooms: 2 | Bedrooms: 2 | Rooms: 3 | Garden: Private

Villa Eleonora, the new residence created in Gardone Riviera, in the historic village of Fasano, is made up of eight class A residential units, divided into two buildings.

Apartment no. 3: Ground floor with private garden and terrace, composed of living room, open kitchen, 2 bedrooms, 2 bathrooms; single and double garages and cellars are available.

Inserted in a place of great beauty, surrounded by nature, a stone's throw from the lake, Villa Eleonora skillfully combines accuracy and elegance with the modern living of new architectural concepts, combining advanced construction quality with carefully studied design.

The enchanting view of the lake, the atmosphere of refined practicality, the liveability of the terraces and gardens, the use of the private swimming pool which overlooks the lake, offer the privilege of living your daily life in comfort and relaxation in a extraordinary place for beauty, elegance, history and culture.