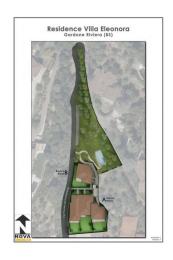

### 127 sq.m. | Bathrooms: 2 | Bedrooms: 2 | Rooms: 3 | Garden: Private

Villa Eleonora, the new residence created in Gardone Riviera, in the historic village of Fasano, is made up of eight class A residential units, divided into two buildings.

The enchanting view of the lake, the atmosphere of refined practicality, the liveability of the terraces and gardens, the use of the private swimming pool which overlooks the lake, offer the privilege of living your daily life in comfort and relaxation in a extraordinary place for beauty, elegance, history and culture.