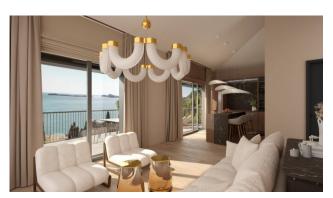

Apartment no. 3: Ground floor with private garden and terrace, composed of living room, open kitchen, 2 bedrooms, 2 bathrooms; single and double garages and cellars are available.

Inserted in a place of great beauty, surrounded by nature, a stone's throw from the lake, Villa Eleonora skillfully combines accuracy and elegance with the modern living of new architectural concepts, combining advanced construction quality with carefully studied design.

The enchanting view of the lake, the atmosphere of refined practicality, the liveability of the terraces and gardens, the use of the private swimming pool which overlooks the lake, offer the privilege of living your daily life in comfort and relaxation in a extraordinary place for beauty, elegance, history and culture.

#### **Features**

| Terrace: 25 🛘 | Closet           | Air-Conditioned          |  |
|---------------|------------------|--------------------------|--|
| Parquet       | Telephone System | Sanitary Suspended       |  |
| Jacuzzi       | Shower           | Predisposition for Alarm |  |
| Shutters      | Pool             | Lake view                |  |