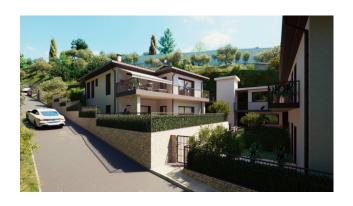

### 127 sq.m. | Bathrooms: 2 | Bedrooms: 2 | Rooms: 3 | Garden: Private

Villa Eleonora, the new residence created in Gardone Riviera, in the historic village of Fasano, is made up of eight class A residential units, divided into two buildings.

Apartment no. 3: Ground floor with private garden and terrace, composed of living room, open kitchen, 2 bedrooms, 2 bathrooms; single and double garages and cellars are available.

Inserted in a place of great beauty, surrounded by nature, a stone's throw from the lake, Villa Eleonora skillfully combines accuracy and elegance with the modern living of new architectural concepts, combining advanced construction quality with carefully studied design.

The enchanting view of the lake, the atmosphere of refined practicality, the liveability of the terraces and gardens, the use of the private swimming pool which overlooks the lake, offer the privilege of living your daily life in comfort and relaxation in a extraordinary place for beauty, elegance, history and culture.