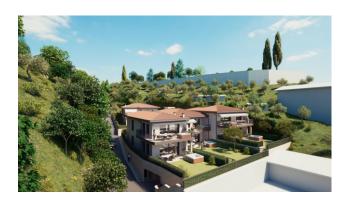

### 127 sq.m. | Bathrooms: 2 | Bedrooms: 2 | Rooms: 3 | Garden: Private

Villa Eleonora, the new residence created in Gardone Riviera, in the historic village of Fasano, is made up of eight class A residential units, divided into two buildings.

This awareness guided and inspired the architects in the creation of this exclusive residential project