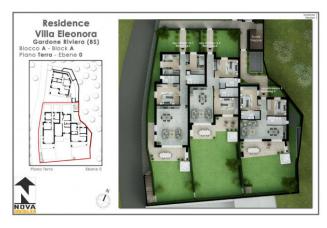

### 127 sq.m. | Bathrooms: 2 | Bedrooms: 2 | Rooms: 3 | Garden: Private

Villa Eleonora, the new residence created in Gardone Riviera, in the historic village of Fasano, is made up of eight class A residential units, divided into two buildings.

Apartment no. 3: Ground floor with private garden and terrace, composed of living room, open kitchen, 2 bedrooms, 2 bathrooms; single and double garages and cellars are available.

Inserted in a place of great beauty, surrounded by nature, a stone's throw from the lake, Villa Eleonora skillfully combines accuracy and elegance with the modern living of new architectural concepts, combining advanced construction quality with carefully studied design.

# **Property details**

| Address: via del fontanone | Total square meters that can be walked on: 67.00 |  |
|----------------------------|--------------------------------------------------|--|
| Bedrooms: 2                | Bathrooms: 2                                     |  |
| Rooms: 3                   | <b>Level</b> : Ground Floor                      |  |
| Total Floor: 3             | Heating: Central Heating with Counter            |  |
| Lift: Yes                  | <b>No Barriers</b> : Yes                         |  |
| Age Construction: 2024     | Terrace: Present, 25 sq.m.                       |  |
| Garden: Private, 133 sq.m. | Kitchen: Exposed Kitchen                         |  |