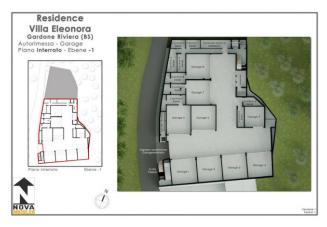

Apartment no. 3: Ground floor with private garden and terrace, composed of living room, open kitchen, 2 bedrooms, 2 bathrooms; single and double garages and cellars are available.

Inserted in a place of great beauty, surrounded by nature, a stone's throw from the lake, Villa Eleonora skillfully combines accuracy and elegance with the modern living of new architectural concepts, combining advanced construction quality with carefully studied design.