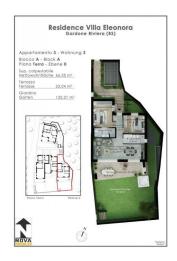

Apartment no. 3: Ground floor with private garden and terrace, composed of living room, open kitchen, 2 bedrooms, 2 bathrooms; single and double garages and cellars are available.

Inserted in a place of great beauty, surrounded by nature, a stone's throw from the lake, Villa Eleonora skillfully combines accuracy and elegance with the modern living of new architectural concepts, combining advanced construction quality with carefully studied design.

# **Property details**

| Address: via del fontanone | Total square meters that can be walked on: 67.00 |  |
|----------------------------|--------------------------------------------------|--|
| Bedrooms: 2                | Bathrooms: 2                                     |  |
| Rooms: 3                   | <b>Level</b> : Ground Floor                      |  |
| Total Floor: 3             | Heating: Central Heating with Counter            |  |
| Lift: Yes                  | <b>No Barriers</b> : Yes                         |  |
| Age Construction: 2024     | Terrace: Present, 25 sq.m.                       |  |
| Garden: Private, 133 sq.m. | Kitchen: Exposed Kitchen                         |  |