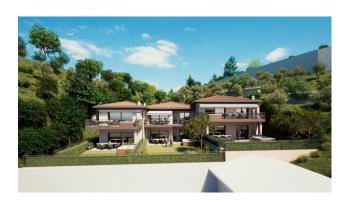

### 112 sq.m. | Bathrooms: 2 | Bedrooms: 2 | Rooms: 3 | Garden: Common

Villa Eleonora, the new residence created in Gardone Riviera, in the historic village of Fasano, is made up of eight class A residential units, divided into two buildings.

Apartment n.5: Penthouse on the first and last floor with terrace, composed of living room, open kitchen, 2 bedrooms, 2 bathrooms; single and double garages and cellars are available.

Inserted in a place of great beauty, surrounded by nature, a stone's throw from the lake, Villa Eleonora skillfully combines accuracy and elegance with the modern living of new architectural concepts, combining advanced construction quality with carefully studied design. The enchanting view of the lake, the atmosphere of refined practicality, the livability of the terraces and gardens, the use of the private swimming pool which overlooks the lake, offer the privilege of living your daily life in comfort and relaxation in a extraordinary place for beauty, elegance, history and culture.