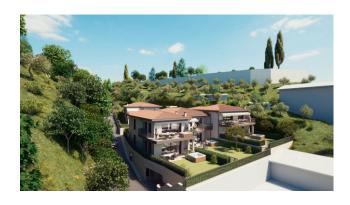

### 112 sq.m. | Bathrooms: 2 | Bedrooms: 2 | Rooms: 3 | Garden: Common

Villa Eleonora, the new residence created in Gardone Riviera, in the historic village of Fasano, is made up of eight class A residential units, divided into two buildings.

Apartment n.5: Penthouse on the first and last floor with terrace, composed of living room, open kitchen, 2 bedrooms, 2 bathrooms; single and double garages and cellars are available.

Inserted in a place of great beauty, surrounded by nature, a stone's throw from the lake, Villa Eleonora skillfully combines accuracy and elegance with the modern living of new architectural concepts, combining advanced construction quality with carefully studied design. The enchanting view of the lake, the atmosphere of refined practicality, the livability of the terraces and gardens, the use of the private swimming pool which overlooks the lake, offer the privilege of living your daily life in comfort and relaxation in a extraordinary place for beauty, elegance, history and culture.