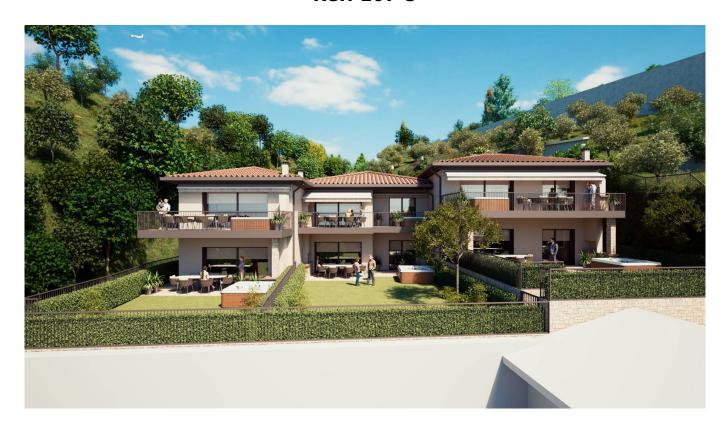

# Top Floor Apartment Fasano Sotto € 840.000 Ref. 107-5

### 112 sq.m. | Bathrooms: 2 | Bedrooms: 2 | Rooms: 3 | Garden: Common

Villa Eleonora, the new residence created in Gardone Riviera, in the historic village of Fasano, is made up of eight class A residential units, divided into two buildings.

Apartment n.5: Penthouse on the first and last floor with terrace, composed of living room, open kitchen, 2 bedrooms, 2 bathrooms; single and double garages and cellars are available.

Inserted in a place of great beauty, surrounded by nature, a stone's throw from the lake, Villa Eleonora skillfully combines accuracy and elegance with the modern living of new architectural concepts, combining advanced construction quality with carefully studied design. The enchanting view of the lake, the atmosphere of refined practicality, the livability of the terraces and gardens, the use of the private swimming pool which overlooks the lake, offer the privilege of living your daily life in comfort and relaxation in a extraordinary place for beauty, elegance, history and culture.