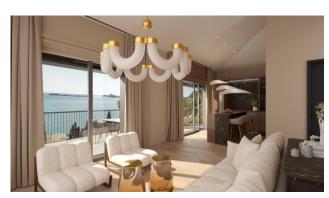

Apartment n.5: Penthouse on the first and last floor with terrace, composed of living room, open kitchen, 2 bedrooms, 2 bathrooms; single and double garages and cellars are available.

Inserted in a place of great beauty, surrounded by nature, a stone's throw from the lake, Villa Eleonora skillfully combines accuracy and elegance with the modern living of new architectural concepts, combining advanced construction quality with carefully studied design. The enchanting view of the lake, the atmosphere of refined practicality, the livability of the terraces and gardens, the use of the private swimming pool which overlooks the lake, offer the privilege of living your daily life in comfort and relaxation in a extraordinary place for beauty, elegance, history and culture.

### **Features**

| Tv Antenna: Condominium | Tv SAT: Condominium      | Closet           |
|-------------------------|--------------------------|------------------|
| Air-Conditioned         | Parquet                  | Telephone System |
| Wiring: Up to standard  | Sanitary Suspended       | Jacuzzi          |
| Shower                  | Predisposition for Alarm | Shutters         |
| Pool                    | Lake view                |                  |