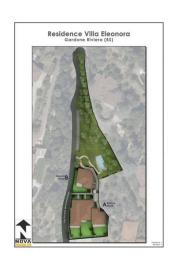

### 112 sq.m. | Bathrooms: 2 | Bedrooms: 2 | Rooms: 3 | Garden: Common

Villa Eleonora, the new residence created in Gardone Riviera, in the historic village of Fasano, is made up of eight class A residential units, divided into two buildings.

Apartment n.5: Penthouse on the first and last floor with terrace, composed of living room, open kitchen, 2 bedrooms, 2 bathrooms; single and double garages and cellars are available.

Inserted in a place of great beauty, surrounded by nature, a stone's throw from the lake, Villa Eleonora skillfully combines accuracy and elegance with the modern living of new architectural concepts, combining advanced construction quality with carefully studied design. The enchanting view of the lake, the atmosphere of refined practicality, the livability of the terraces and gardens, the use of the private swimming pool which overlooks the lake, offer the privilege of living your daily life in comfort and relaxation in a extraordinary place for beauty, elegance, history and culture.