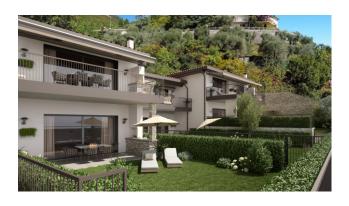

Apartment n.5: Penthouse on the first and last floor with terrace, composed of living room, open kitchen, 2 bedrooms, 2 bathrooms; single and double garages and cellars are available.

Inserted in a place of great beauty, surrounded by nature, a stone's throw from the lake, Villa Eleonora skillfully combines accuracy and elegance with the modern living of new architectural concepts, combining advanced construction quality with carefully studied design. The enchanting view of the lake, the atmosphere of refined practicality, the livability of the terraces and gardens, the use of the private swimming pool which overlooks the lake, offer the privilege of living your daily life in comfort and relaxation in a extraordinary place for beauty, elegance, history and culture.