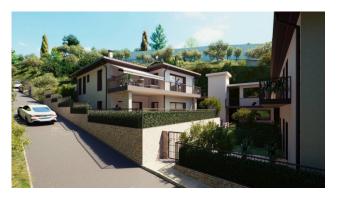

### 112 sq.m. | Bathrooms: 2 | Bedrooms: 2 | Rooms: 3 | Garden: Common

Villa Eleonora, the new residence created in Gardone Riviera, in the historic village of Fasano, is made up of eight class A residential units, divided into two buildings.

Apartment n.5: Penthouse on the first and last floor with terrace, composed of living room, open kitchen, 2 bedrooms, 2 bathrooms; single and double garages and cellars are available.

Inserted in a place of great beauty, surrounded by nature, a stone's throw from the lake, Villa Eleonora skillfully combines accuracy and elegance with the modern living of new architectural concepts, combining advanced construction quality with carefully studied design. The enchanting view of the lake, the atmosphere of refined practicality, the livability of the terraces and gardens, the use of the private swimming pool which overlooks the lake, offer the privilege of living your daily life in comfort and relaxation in a extraordinary place for beauty, elegance, history and culture.