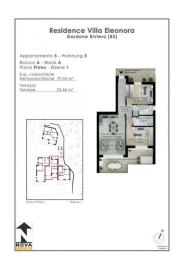

Apartment n.5: Penthouse on the first and last floor with terrace, composed of living room, open kitchen, 2 bedrooms, 2 bathrooms; single and double garages and cellars are available.

Inserted in a place of great beauty, surrounded by nature, a stone's throw from the lake, Villa Eleonora skillfully combines accuracy and elegance with the modern living of new architectural concepts, combining advanced construction quality with carefully studied design. The enchanting view of the lake, the atmosphere of refined practicality, the livability of the terraces and gardens, the use of the private swimming pool which overlooks the lake, offer the privilege of living your daily life in comfort and relaxation in a extraordinary place for beauty, elegance, history and culture.

## **Property details**

| Address: via del fontanone | Total square meters that can be walked on: 79.00 |  |
|----------------------------|--------------------------------------------------|--|
| Bedrooms: 2                | Bathrooms: 2                                     |  |
| Rooms: 3                   | Level: 1                                         |  |
| Total Floor: 3             | Heating: Central Heating with Counter            |  |
| Lift: Yes                  | <b>No Barriers</b> : Yes                         |  |
| Age Construction: 2024     | Balconies: Present, 23 sq.m.                     |  |
| Garden: Common             | Kitchen: Exposed Kitchen                         |  |