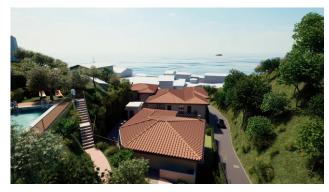

Apartment n.5: Penthouse on the first and last floor with terrace, composed of living room, open kitchen, 2 bedrooms, 2 bathrooms; single and double garages and cellars are available.

Inserted in a place of great beauty, surrounded by nature, a stone's throw from the lake, Villa Eleonora skillfully combines accuracy and elegance with the modern living of new architectural concepts, combining advanced construction quality with carefully studied design. The enchanting view of the lake, the atmosphere of refined practicality, the livability of the terraces and gardens, the use of the private swimming pool which overlooks the lake, offer the privilege of living your daily life in comfort and relaxation in a extraordinary place for beauty, elegance, history and culture.