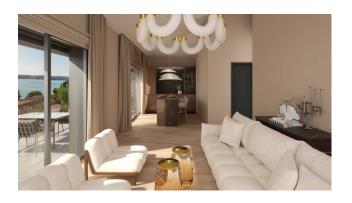

Apartment n.5: Penthouse on the first and last floor with terrace, composed of living room, open kitchen, 2 bedrooms, 2 bathrooms; single and double garages and cellars are available.

Inserted in a place of great beauty, surrounded by nature, a stone's throw from the lake, Villa Eleonora skillfully combines accuracy and elegance with the modern living of new architectural concepts, combining advanced construction quality with carefully studied design. The enchanting view of the lake, the atmosphere of refined practicality, the livability of the terraces and gardens, the use of the private swimming pool which overlooks the lake, offer the privilege of living your daily life in comfort and relaxation in a extraordinary place for beauty, elegance, history and culture.

### **Features**

| Tv Antenna: Condominium | Tv SAT: Condominium      | Closet           |
|-------------------------|--------------------------|------------------|
| Air-Conditioned         | Parquet                  | Telephone System |
| Wiring: Up to standard  | Sanitary Suspended       | Jacuzzi          |
| Shower                  | Predisposition for Alarm | Shutters         |
| Pool                    | Lake view                |                  |