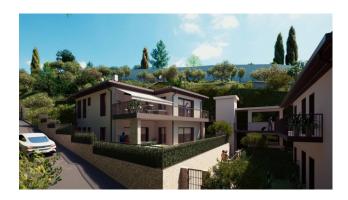

Apartment n.5: Penthouse on the first and last floor with terrace, composed of living room, open kitchen, 2 bedrooms, 2 bathrooms; single and double garages and cellars are available.

Inserted in a place of great beauty, surrounded by nature, a stone's throw from the lake, Villa Eleonora skillfully combines accuracy and elegance with the modern living of new architectural concepts, combining advanced construction quality with carefully studied design. The enchanting view of the lake, the atmosphere of refined practicality, the livability of the terraces and gardens, the use of the private swimming pool which overlooks the lake, offer the privilege of living your daily life in comfort and relaxation in a extraordinary place for beauty, elegance, history and culture.