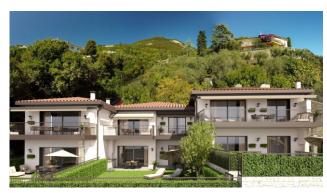

Apartment n.5: Penthouse on the first and last floor with terrace, composed of living room, open kitchen, 2 bedrooms, 2 bathrooms; single and double garages and cellars are available.

Inserted in a place of great beauty, surrounded by nature, a stone's throw from the lake, Villa Eleonora skillfully combines accuracy and elegance with the modern living of new architectural concepts, combining advanced construction quality with carefully studied design. The enchanting view of the lake, the atmosphere of refined practicality, the livability of the terraces and gardens, the use of the private swimming pool which overlooks the lake, offer the privilege of living your daily life in comfort and relaxation in a extraordinary place for beauty, elegance, history and culture.