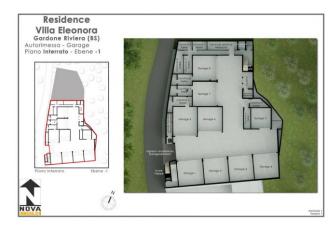

Apartment n.5: Penthouse on the first and last floor with terrace, composed of living room, open kitchen, 2 bedrooms, 2 bathrooms; single and double garages and cellars are available.

Inserted in a place of great beauty, surrounded by nature, a stone's throw from the lake, Villa Eleonora skillfully combines accuracy and elegance with the modern living of new architectural concepts, combining advanced construction quality with carefully studied design. The enchanting view of the lake, the atmosphere of refined practicality, the livability of the terraces and gardens, the use of the private swimming pool which overlooks the lake, offer the privilege of living your daily life in comfort and relaxation in a extraordinary place for beauty, elegance, history and culture.