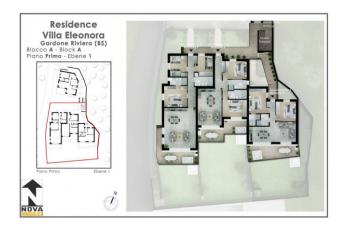

Apartment n.5: Penthouse on the first and last floor with terrace, composed of living room, open kitchen, 2 bedrooms, 2 bathrooms; single and double garages and cellars are available.

Inserted in a place of great beauty, surrounded by nature, a stone's throw from the lake, Villa Eleonora skillfully combines accuracy and elegance with the modern living of new architectural concepts, combining advanced construction quality with carefully studied design. The enchanting view of the lake, the atmosphere of refined practicality, the livability of the terraces and gardens, the use of the private swimming pool which overlooks the lake, offer the privilege of living your daily life in comfort and relaxation in a extraordinary place for beauty, elegance, history and culture.

## **Property details**

| Address: via del fontanone | Total square meters that can be walked on: 79.00 |  |
|----------------------------|--------------------------------------------------|--|
| Bedrooms: 2                | Bathrooms: 2                                     |  |
| Rooms: 3                   | Level: 1                                         |  |
| Total Floor: 3             | Heating: Central Heating with Counter            |  |
| Lift: Yes                  | <b>No Barriers</b> : Yes                         |  |
| Age Construction: 2024     | Balconies: Present, 23 sq.m.                     |  |
| Garden: Common             | Kitchen: Exposed Kitchen                         |  |