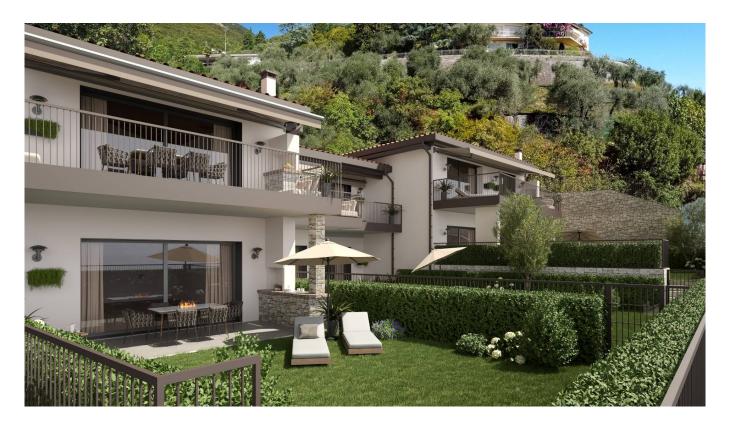

Apartment n.6: Penthouse on the first and last floor with terrace, composed of living room, open kitchen, 2 bedrooms, 2 bathrooms; single and double garages and cellars are available.

Inserted in a place of great beauty, surrounded by nature, a stone's throw from the lake, Villa Eleonora skillfully combines accuracy and elegance with the modern living of new architectural concepts, combining advanced construction quality with carefully studied design. The enchanting view of the lake, the atmosphere of refined practicality, the livability of the terraces and gardens, the use of the private swimming pool which overlooks the lake, offer the privilege of living your daily life in comfort and relaxation in a extraordinary place for beauty, elegance, history and culture.