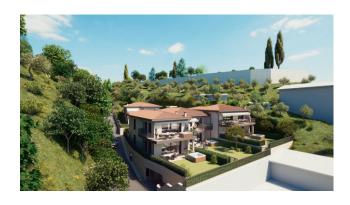

### 101 sq.m. | Bathrooms: 2 | Bedrooms: 2 | Rooms: 3 | Garden: Common

Villa Eleonora, the new residence created in Gardone Riviera, in the historic village of Fasano, is made up of eight class A residential units, divided into two buildings.

Apartment n.6: Penthouse on the first and last floor with terrace, composed of living room, open kitchen, 2 bedrooms, 2 bathrooms; single and double garages and cellars are available.

Inserted in a place of great beauty, surrounded by nature, a stone's throw from the lake, Villa Eleonora skillfully combines accuracy and elegance with the modern living of new architectural concepts, combining advanced construction quality with carefully studied design. The enchanting view of the lake, the atmosphere of refined practicality, the livability of the terraces and gardens, the use of the private swimming pool which overlooks the lake, offer the privilege of living your daily life in comfort and relaxation in a extraordinary place for beauty, elegance, history and culture.