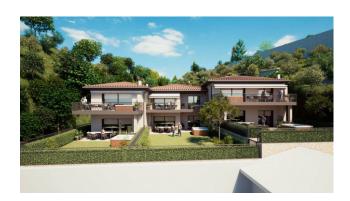

### 101 sq.m. | Bathrooms: 2 | Bedrooms: 2 | Rooms: 3 | Garden: Common

Villa Eleonora, the new residence created in Gardone Riviera, in the historic village of Fasano, is made up of eight class A residential units, divided into two buildings.

Apartment n.6: Penthouse on the first and last floor with terrace, composed of living room, open kitchen, 2 bedrooms, 2 bathrooms; single and double garages and cellars are available.

Inserted in a place of great beauty, surrounded by nature, a stone's throw from the lake, Villa Eleonora skillfully combines accuracy and elegance with the modern living of new architectural concepts, combining advanced construction quality with carefully studied design. The enchanting view of the lake, the atmosphere of refined practicality, the livability of the terraces and gardens, the use of the private swimming pool which overlooks the lake, offer the privilege of living your daily life in comfort and relaxation in a extraordinary place for beauty, elegance, history and culture.