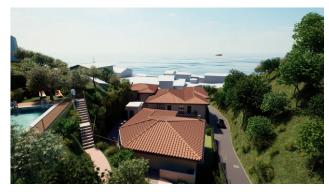

Apartment n.6: Penthouse on the first and last floor with terrace, composed of living room, open kitchen, 2 bedrooms, 2 bathrooms; single and double garages and cellars are available.

Inserted in a place of great beauty, surrounded by nature, a stone's throw from the lake, Villa Eleonora skillfully combines accuracy and elegance with the modern living of new architectural concepts, combining advanced construction quality with carefully studied design. The enchanting view of the lake, the atmosphere of refined practicality, the livability of the terraces and gardens, the use of the private swimming pool which overlooks the lake, offer the privilege of living your daily life in comfort and relaxation in a extraordinary place for beauty, elegance, history and culture.

### **Features**

| Tv Antenna: Condominium | Tv SAT: Condominium      | Closet           |
|-------------------------|--------------------------|------------------|
| Air-Conditioned         | Parquet                  | Telephone System |
| Wiring: Up to standard  | Sanitary Suspended       | Jacuzzi          |
| Shower                  | Predisposition for Alarm | Shutters         |
| Pool                    | Lake view                |                  |