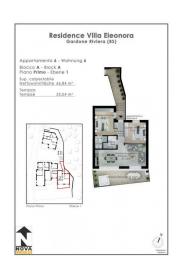

Apartment n.6: Penthouse on the first and last floor with terrace, composed of living room, open kitchen, 2 bedrooms, 2 bathrooms; single and double garages and cellars are available.

Inserted in a place of great beauty, surrounded by nature, a stone's throw from the lake, Villa Eleonora skillfully combines accuracy and elegance with the modern living of new architectural concepts, combining advanced construction quality with carefully studied design. The enchanting view of the lake, the atmosphere of refined practicality, the livability of the terraces and gardens, the use of the private swimming pool which overlooks the lake, offer the privilege of living your daily life in comfort and relaxation in a extraordinary place for beauty, elegance, history and culture.

## **Property details**

| Address: via del fontanone | Total square meters that can be walked on: 67.00 |  |
|----------------------------|--------------------------------------------------|--|
| Bedrooms: 2                | Bathrooms: 2                                     |  |
| Rooms: 3                   | Level: 1                                         |  |
| Total Floor: 3             | Heating: Central Heating with Counter            |  |
| Lift: Yes                  | <b>No Barriers</b> : Yes                         |  |
| Age Construction: 2024     | Balconies: Present, 25 sq.m.                     |  |
| Garden: Common             | Kitchen: Exposed Kitchen                         |  |