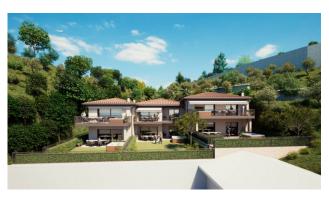

Apartment n.6: Penthouse on the first and last floor with terrace, composed of living room, open kitchen, 2 bedrooms, 2 bathrooms; single and double garages and cellars are available.

Inserted in a place of great beauty, surrounded by nature, a stone's throw from the lake, Villa Eleonora skillfully combines accuracy and elegance with the modern living of new architectural concepts, combining advanced construction quality with carefully studied design. The enchanting view of the lake, the atmosphere of refined practicality, the livability of the terraces and gardens, the use of the private swimming pool which overlooks the lake, offer the privilege of living your daily life in comfort and relaxation in a extraordinary place for beauty, elegance, history and culture.