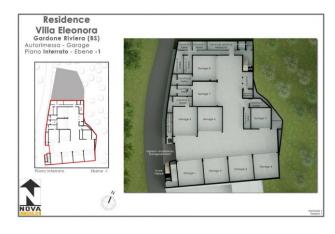

Apartment n.6: Penthouse on the first and last floor with terrace, composed of living room, open kitchen, 2 bedrooms, 2 bathrooms; single and double garages and cellars are available.

Inserted in a place of great beauty, surrounded by nature, a stone's throw from the lake, Villa Eleonora skillfully combines accuracy and elegance with the modern living of new architectural concepts, combining advanced construction quality with carefully studied design. The enchanting view of the lake, the atmosphere of refined practicality, the livability of the terraces and gardens, the use of the private swimming pool which overlooks the lake, offer the privilege of living your daily life in comfort and relaxation in a extraordinary place for beauty, elegance, history and culture.