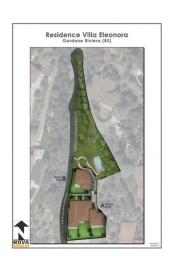

### 101 sq.m. | Bathrooms: 2 | Bedrooms: 2 | Rooms: 3 | Garden: Common

Villa Eleonora, the new residence created in Gardone Riviera, in the historic village of Fasano, is made up of eight class A residential units, divided into two buildings.

Apartment n.6: Penthouse on the first and last floor with terrace, composed of living room, open kitchen, 2 bedrooms, 2 bathrooms; single and double garages and cellars are available.

Inserted in a place of great beauty, surrounded by nature, a stone's throw from the lake, Villa Eleonora skillfully combines accuracy and elegance with the modern living of new architectural concepts, combining advanced construction quality with carefully studied design. The enchanting view of the lake, the atmosphere of refined practicality, the livability of the terraces and gardens, the use of the private swimming pool which overlooks the lake, offer the privilege of living your daily life in comfort and relaxation in a extraordinary place for beauty, elegance, history and culture.