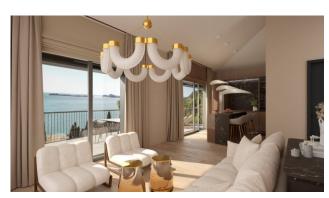

Apartment n.6: Penthouse on the first and last floor with terrace, composed of living room, open kitchen, 2 bedrooms, 2 bathrooms; single and double garages and cellars are available.

Inserted in a place of great beauty, surrounded by nature, a stone's throw from the lake, Villa Eleonora skillfully combines accuracy and elegance with the modern living of new architectural concepts, combining advanced construction quality with carefully studied design. The enchanting view of the lake, the atmosphere of refined practicality, the livability of the terraces and gardens, the use of the private swimming pool which overlooks the lake, offer the privilege of living your daily life in comfort and relaxation in a extraordinary place for beauty, elegance, history and culture.

### **Features**

| Tv Antenna: Condominium | Tv SAT: Condominium      | Closet           |
|-------------------------|--------------------------|------------------|
| Air-Conditioned         | Parquet                  | Telephone System |
| Wiring: Up to standard  | Sanitary Suspended       | Jacuzzi          |
| Shower                  | Predisposition for Alarm | Shutters         |
| Pool                    | Lake view                |                  |