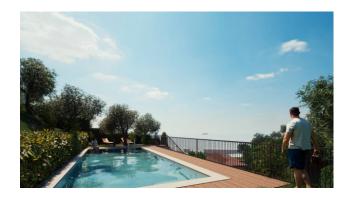

Apartment n.6: Penthouse on the first and last floor with terrace, composed of living room, open kitchen, 2 bedrooms, 2 bathrooms; single and double garages and cellars are available.

Inserted in a place of great beauty, surrounded by nature, a stone's throw from the lake, Villa Eleonora skillfully combines accuracy and elegance with the modern living of new architectural concepts, combining advanced construction quality with carefully studied design. The enchanting view of the lake, the atmosphere of refined practicality, the livability of the terraces and gardens, the use of the private swimming pool which overlooks the lake, offer the privilege of living your daily life in comfort and relaxation in a extraordinary place for beauty, elegance, history and culture.

### **Features**

| Tv Antenna: Condominium | Tv SAT: Condominium      | Closet           |
|-------------------------|--------------------------|------------------|
| Air-Conditioned         | Parquet                  | Telephone System |
| Wiring: Up to standard  | Sanitary Suspended       | Jacuzzi          |
| Shower                  | Predisposition for Alarm | Shutters         |
| Pool                    | Lake view                |                  |