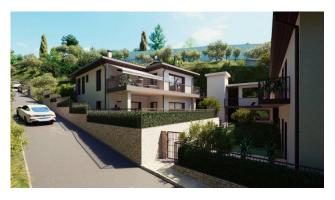

Apartment n.6: Penthouse on the first and last floor with terrace, composed of living room, open kitchen, 2 bedrooms, 2 bathrooms; single and double garages and cellars are available.

Inserted in a place of great beauty, surrounded by nature, a stone's throw from the lake, Villa Eleonora skillfully combines accuracy and elegance with the modern living of new architectural concepts, combining advanced construction quality with carefully studied design. The enchanting view of the lake, the atmosphere of refined practicality, the livability of the terraces and gardens, the use of the private swimming pool which overlooks the lake, offer the privilege of living your daily life in comfort and relaxation in a extraordinary place for beauty, elegance, history and culture.