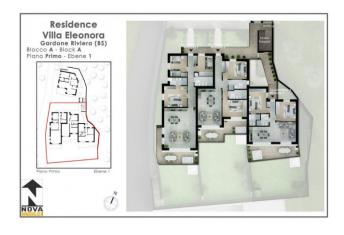

Apartment n.6: Penthouse on the first and last floor with terrace, composed of living room, open kitchen, 2 bedrooms, 2 bathrooms; single and double garages and cellars are available.

Inserted in a place of great beauty, surrounded by nature, a stone's throw from the lake, Villa Eleonora skillfully combines accuracy and elegance with the modern living of new architectural concepts, combining advanced construction quality with carefully studied design. The enchanting view of the lake, the atmosphere of refined practicality, the livability of the terraces and gardens, the use of the private swimming pool which overlooks the lake, offer the privilege of living your daily life in comfort and relaxation in a extraordinary place for beauty, elegance, history and culture.

## **Property details**

| Address: via del fontanone | Total square meters that can be walked on: 67.00 |  |
|----------------------------|--------------------------------------------------|--|
| Bedrooms: 2                | Bathrooms: 2                                     |  |
| Rooms: 3                   | Level: 1                                         |  |
| Total Floor: 3             | Heating: Central Heating with Counter            |  |
| Lift: Yes                  | <b>No Barriers</b> : Yes                         |  |
| Age Construction: 2024     | Balconies: Present, 25 sq.m.                     |  |
| Garden: Common             | Kitchen: Exposed Kitchen                         |  |