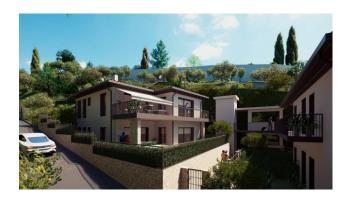

Apartment n.6: Penthouse on the first and last floor with terrace, composed of living room, open kitchen, 2 bedrooms, 2 bathrooms; single and double garages and cellars are available.

Inserted in a place of great beauty, surrounded by nature, a stone's throw from the lake, Villa Eleonora skillfully combines accuracy and elegance with the modern living of new architectural concepts, combining advanced construction quality with carefully studied design. The enchanting view of the lake, the atmosphere of refined practicality, the livability of the terraces and gardens, the use of the private swimming pool which overlooks the lake, offer the privilege of living your daily life in comfort and relaxation in a extraordinary place for beauty, elegance, history and culture.