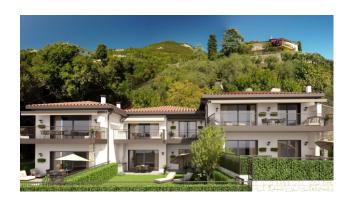

Apartment n.6: Penthouse on the first and last floor with terrace, composed of living room, open kitchen, 2 bedrooms, 2 bathrooms; single and double garages and cellars are available.

Inserted in a place of great beauty, surrounded by nature, a stone's throw from the lake, Villa Eleonora skillfully combines accuracy and elegance with the modern living of new architectural concepts, combining advanced construction quality with carefully studied design. The enchanting view of the lake, the atmosphere of refined practicality, the livability of the terraces and gardens, the use of the private swimming pool which overlooks the lake, offer the privilege of living your daily life in comfort and relaxation in a extraordinary place for beauty, elegance, history and culture.