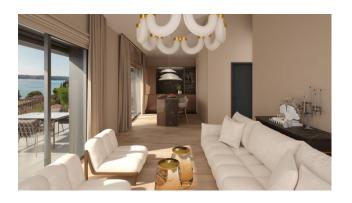

Apartment n.6: Penthouse on the first and last floor with terrace, composed of living room, open kitchen, 2 bedrooms, 2 bathrooms; single and double garages and cellars are available.

Inserted in a place of great beauty, surrounded by nature, a stone's throw from the lake, Villa Eleonora skillfully combines accuracy and elegance with the modern living of new architectural concepts, combining advanced construction quality with carefully studied design. The enchanting view of the lake, the atmosphere of refined practicality, the livability of the terraces and gardens, the use of the private swimming pool which overlooks the lake, offer the privilege of living your daily life in comfort and relaxation in a extraordinary place for beauty, elegance, history and culture.

### **Features**

| Tv Antenna: Condominium | Tv SAT: Condominium      | Closet           |
|-------------------------|--------------------------|------------------|
| Air-Conditioned         | Parquet                  | Telephone System |
| Wiring: Up to standard  | Sanitary Suspended       | Jacuzzi          |
| Shower                  | Predisposition for Alarm | Shutters         |
| Pool                    | Lake view                |                  |