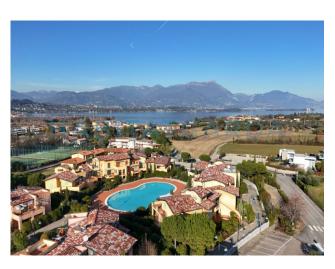

### 66 sq.m. | Bathrooms: 1 | Bedrooms: 1 | Rooms: 2 | Garden: Common

Two steps from the lake and the Torchio port, in an elegant Resort, we offer a refined two-room apartment consisting of: comfortable living area with open kitchen overlooking a welcoming porch with lake view, double bedroom, bathroom with window and shower. To complete the solution we find a large cellar and a garage in the basement.

The residence is characterized by large common green areas, 3 swimming pools for adults and 1 swimming pool for children, 3 tennis/football courts, children's play areas, kiosk/bar.

To complete the services of the structure we find the presence of a concierge and surveillance

### **Features**

| Terrace: 12 []     | Tv Antenna: Condominium | Tv SAT: Condominium    |  |
|--------------------|-------------------------|------------------------|--|
| Closet             | Air-Conditioned         | Wiring: Up to standard |  |
| Sanitary Suspended | Shower                  | Wooden Window Frames   |  |
| Pool               | Lake view               |                        |  |