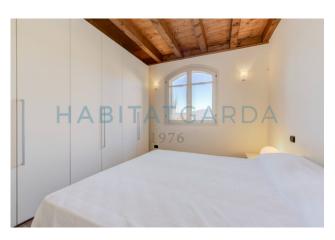

### 66 sq.m. | Bathrooms: 1 | Bedrooms: 1 | Rooms: 2 | Garden: Common

Two steps from the lake and the Torchio port, in an elegant Resort, we offer a refined two-room apartment consisting of: comfortable living area with open kitchen overlooking a welcoming porch with lake view, double bedroom, bathroom with window and shower. To complete the solution we find a large cellar and a garage in the basement.

# **Property details**

Address: Via del Torchio, 21F **Zip Code**: 25080 Bedrooms: 1 Bathrooms: 1 State of Preservation: Excellent Rooms: 2 Level: 1 **Total Floor**: 3 Age Construction: 2007 **Heating**: Heating Current Status: Free at the deed **Building Costs**: € 330 Terrace: Present Garden: Common Kitchen: Kitchenette **Box**: Single, 13 sq.m.