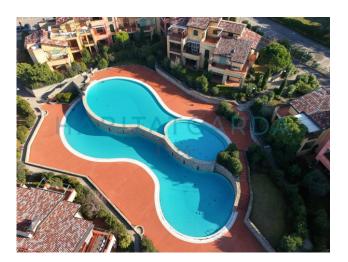

The residence is characterized by large common green areas, 3 swimming pools for adults and 1 swimming pool for children, 3 tennis/football courts, children's play areas, kiosk/bar.

To complete the services of the structure we find the presence of a concierge and surveillance

### **Features**

| Terrace: 12 []     | Tv Antenna: Condominium | Tv SAT: Condominium    |  |
|--------------------|-------------------------|------------------------|--|
| Closet             | Air-Conditioned         | Wiring: Up to standard |  |
| Sanitary Suspended | Shower                  | Wooden Window Frames   |  |
| Pool               | Lake view               |                        |  |