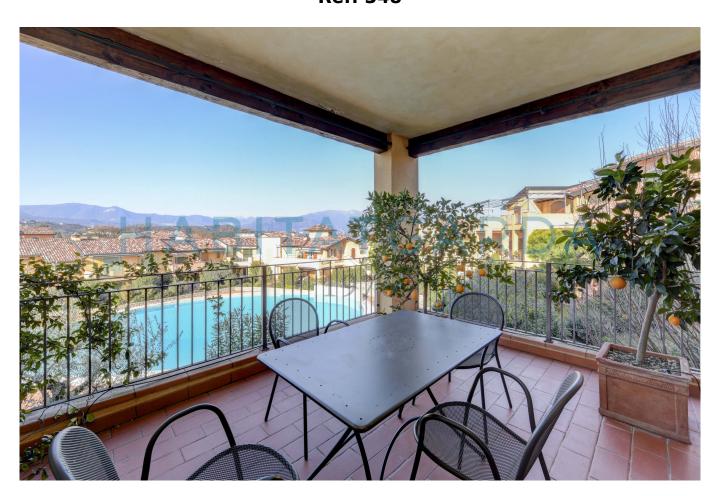

### 66 sq.m. | Bathrooms: 1 | Bedrooms: 1 | Rooms: 2 | Garden: Common

Two steps from the lake and the Torchio port, in an elegant Resort, we offer a refined two-room apartment consisting of: comfortable living area with open kitchen overlooking a welcoming porch with lake view, double bedroom, bathroom with window and shower. To complete the solution we find a large cellar and a garage in the basement.

The residence is characterized by large common green areas, 3 swimming pools for adults and 1 swimming pool for children, 3 tennis/football courts, children's play areas, kiosk/bar.

To complete the services of the structure we find the presence of a concierge and surveillance

### **Features**

| Terrace: 12 []     | Tv Antenna: Condominium | Tv SAT: Condominium    |  |
|--------------------|-------------------------|------------------------|--|
| Closet             | Air-Conditioned         | Wiring: Up to standard |  |
| Sanitary Suspended | Shower                  | Wooden Window Frames   |  |
| Pool               | Lake view               |                        |  |