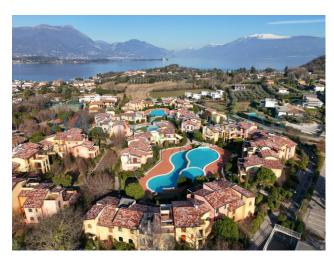

### 66 sq.m. | Bathrooms: 1 | Bedrooms: 1 | Rooms: 2 | Garden: Common

Two steps from the lake and the Torchio port, in an elegant Resort, we offer a refined two-room apartment consisting of: comfortable living area with open kitchen overlooking a welcoming porch with lake view, double bedroom, bathroom with window and shower. To complete the solution we find a large cellar and a garage in the basement.

The residence is characterized by large common green areas, 3 swimming pools for adults and 1 swimming pool for children, 3 tennis/football courts, children's play areas, kiosk/bar.

To complete the services of the structure we find the presence of a concierge and surveillance

### **Features**

| Terrace: 12 []     | Tv Antenna: Condominium | Tv SAT: Condominium    |  |
|--------------------|-------------------------|------------------------|--|
| Closet             | Air-Conditioned         | Wiring: Up to standard |  |
| Sanitary Suspended | Shower                  | Wooden Window Frames   |  |
| Pool               | Lake view               |                        |  |