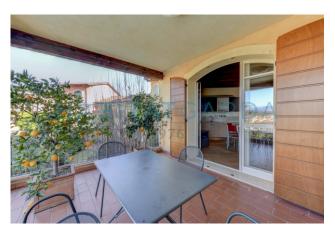

### 66 sq.m. | Bathrooms: 1 | Bedrooms: 1 | Rooms: 2 | Garden: Common

Two steps from the lake and the Torchio port, in an elegant Resort, we offer a refined two-room apartment consisting of: comfortable living area with open kitchen overlooking a welcoming porch with lake view, double bedroom, bathroom with window and shower. To complete the solution we find a large cellar and a garage in the basement.

### **Features**

| Terrace: 12 []     | Tv Antenna: Condominium | Tv SAT: Condominium    |  |
|--------------------|-------------------------|------------------------|--|
| Closet             | Air-Conditioned         | Wiring: Up to standard |  |
| Sanitary Suspended | Shower                  | Wooden Window Frames   |  |
| Pool               | Lake view               |                        |  |