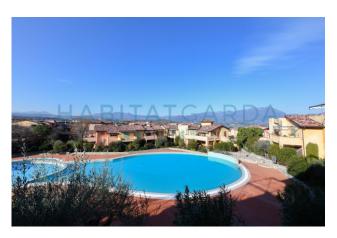

The residence is characterized by large common green areas, 3 swimming pools for adults and 1 swimming pool for children, 3 tennis/football courts, children's play areas, kiosk/bar.

To complete the services of the structure we find the presence of a concierge and surveillance

### **Features**

| Terrace: 12 []     | Tv Antenna: Condominium | Tv SAT: Condominium    |  |
|--------------------|-------------------------|------------------------|--|
| Closet             | Air-Conditioned         | Wiring: Up to standard |  |
| Sanitary Suspended | Shower                  | Wooden Window Frames   |  |
| Pool               | Lake view               |                        |  |