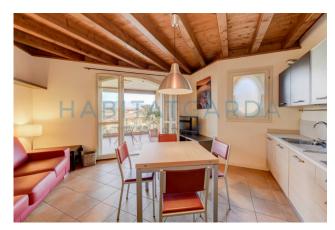

### 66 sq.m. | Bathrooms: 1 | Bedrooms: 1 | Rooms: 2 | Garden: Common

Two steps from the lake and the Torchio port, in an elegant Resort, we offer a refined two-room apartment consisting of: comfortable living area with open kitchen overlooking a welcoming porch with lake view, double bedroom, bathroom with window and shower. To complete the solution we find a large cellar and a garage in the basement.

# **Property details**

Address: Via del Torchio, 21F **Zip Code**: 25080 Bedrooms: 1 Bathrooms: 1 State of Preservation: Excellent Rooms: 2 Level: 1 **Total Floor**: 3 Age Construction: 2007 **Heating**: Heating Current Status: Free at the deed **Building Costs**: € 330 Terrace: Present Garden: Common Kitchen: Kitchenette **Box**: Single, 13 sq.m.