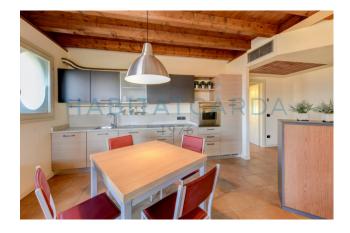

### 66 sq.m. | Bathrooms: 1 | Bedrooms: 1 | Rooms: 2 | Garden: Common

Two steps from the lake and the Torchio port, in an elegant Resort, we offer a refined two-room apartment consisting of: comfortable living area with open kitchen overlooking a welcoming porch with lake view, double bedroom, bathroom with window and shower. To complete the solution we find a large cellar and a garage in the basement.

# **Property details**

Address: Via del Torchio, 21F **Zip Code**: 25080 Bedrooms: 1 Bathrooms: 1 State of Preservation: Excellent Rooms: 2 Level: 1 **Total Floor**: 3 Age Construction: 2007 **Heating**: Heating Current Status: Free at the deed **Building Costs**: € 330 Terrace: Present Garden: Common Kitchen: Kitchenette **Box**: Single, 13 sq.m.