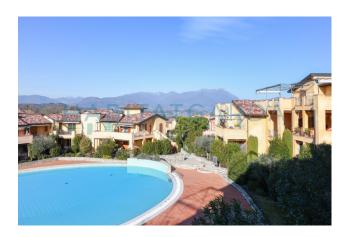

The residence is characterized by large common green areas, 3 swimming pools for adults and 1 swimming pool for children, 3 tennis/football courts, children's play areas, kiosk/bar.

To complete the services of the structure we find the presence of a concierge and surveillance

### **Features**

| Terrace: 12 []     | Tv Antenna: Condominium | Tv SAT: Condominium    |  |
|--------------------|-------------------------|------------------------|--|
| Closet             | Air-Conditioned         | Wiring: Up to standard |  |
| Sanitary Suspended | Shower                  | Wooden Window Frames   |  |
| Pool               | Lake view               |                        |  |