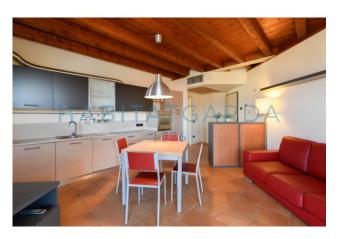

### 66 sq.m. | Bathrooms: 1 | Bedrooms: 1 | Rooms: 2 | Garden: Common

Two steps from the lake and the Torchio port, in an elegant Resort, we offer a refined two-room apartment consisting of: comfortable living area with open kitchen overlooking a welcoming porch with lake view, double bedroom, bathroom with window and shower. To complete the solution we find a large cellar and a garage in the basement.

# **Property details**

Address: Via del Torchio, 21F **Zip Code**: 25080 Bedrooms: 1 Bathrooms: 1 State of Preservation: Excellent Rooms: 2 Level: 1 **Total Floor**: 3 Age Construction: 2007 **Heating**: Heating Current Status: Free at the deed **Building Costs**: € 330 Terrace: Present Garden: Common Kitchen: Kitchenette **Box**: Single, 13 sq.m.