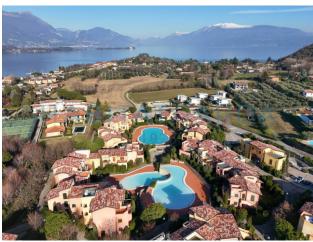

### 66 sq.m. | Bathrooms: 1 | Bedrooms: 1 | Rooms: 2 | Garden: Common

Two steps from the lake and the Torchio port, in an elegant Resort, we offer a refined two-room apartment consisting of: comfortable living area with open kitchen overlooking a welcoming porch with lake view, double bedroom, bathroom with window and shower. To complete the solution we find a large cellar and a garage in the basement.

The residence is characterized by large common green areas, 3 swimming pools for adults and 1 swimming pool for children, 3 tennis/football courts, children's play areas, kiosk/bar.

To complete the services of the structure we find the presence of a concierge and surveillance

### **Features**

| Terrace: 12 []     | Tv Antenna: Condominium | Tv SAT: Condominium    |  |
|--------------------|-------------------------|------------------------|--|
| Closet             | Air-Conditioned         | Wiring: Up to standard |  |
| Sanitary Suspended | Shower                  | Wooden Window Frames   |  |
| Pool               | Lake view               |                        |  |