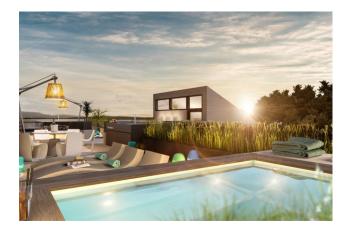

The residence consists of only 9 residential units with a condominium swimming pool.

This flat is located on the first floor and is comfortably accessible by lift.

It consists of a spacious and sunny living area with a large terrace, a master suite including a bedroom with balcony, a bathroom and a large walk-in wardrobe (which can be a third bedroom), a second double bedroom, a laundry room, and a second bathroom.

#### **Features**

| Terrace                | Air-Conditioned | Parquet |
|------------------------|-----------------|---------|
| Wiring: Up to standard | Shower          | Pool    |